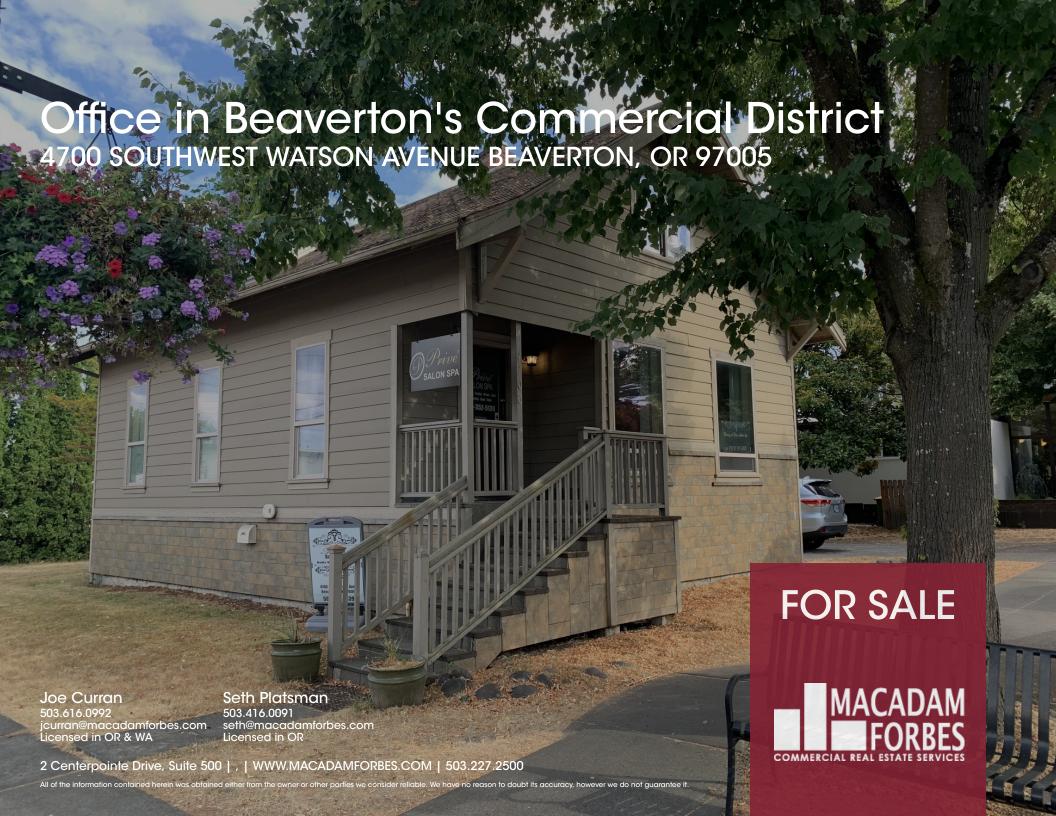

## **PROPERTY DESCRIPTION**

Commercial property currently used as a multi-chair salon space. The property includes and outbuilding/garage and offstreet parking.

## **OFFERING SUMMARY**

| Sale Price:    | \$900,000                           |
|----------------|-------------------------------------|
| Building Size: | 2,552 SF                            |
| Land:          | 6,970 SF                            |
| Parking:       | 3 free surface spaces are available |
| Zoning:        | RC-OT Beaverton                     |