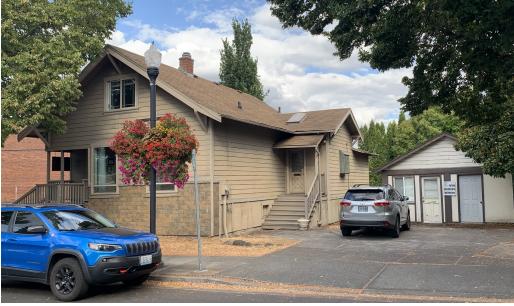

## **PROPERTY DESCRIPTION**

Commercial property currently used as a multi-chair salon space. The property includes and outbuilding/garage and offstreet parking.

## **OFFERING SUMMARY**

| Sale Price:    | \$900,000                           |
|----------------|-------------------------------------|
| Building Size: | 2,552 SF                            |
| Land:          | 6,970 SF                            |
| Parking:       | 3 free surface spaces are available |
| Zoning:        | RC-OT Beaverton                     |