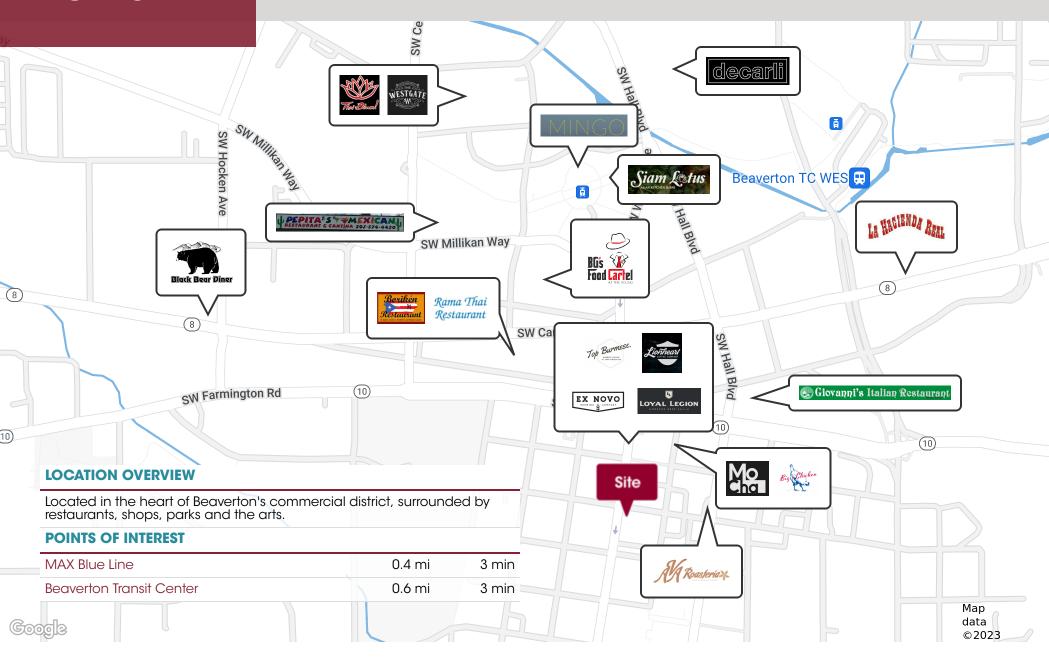

## **PROPERTY DESCRIPTION**

Commercial property currently used as a multi-chair salon space. The property includes and outbuilding/garage and offstreet parking.

## **PROPERTY HIGHLIGHTS**

- Property Tours by Appointment Only
- Please Don't Disturb Tenants