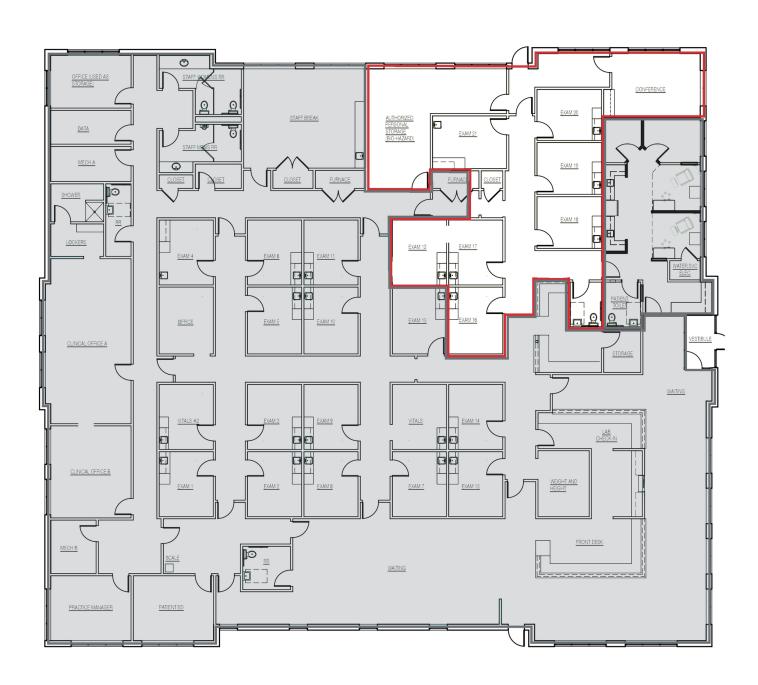

# For Lease

2150 Marble Cliff Office Park Floor Plan

### **Property Features**

- · Prime Medical Office Building in Grandview
- 2.213 SF Suite Available
- 7 Exam Rooms
- · Conference Room
- · Direct Entrance from Parking Lot
- 4.9/1,000 SF Parking Ratio
- Numerous Amenities Nearby
- Easy Access to I-670