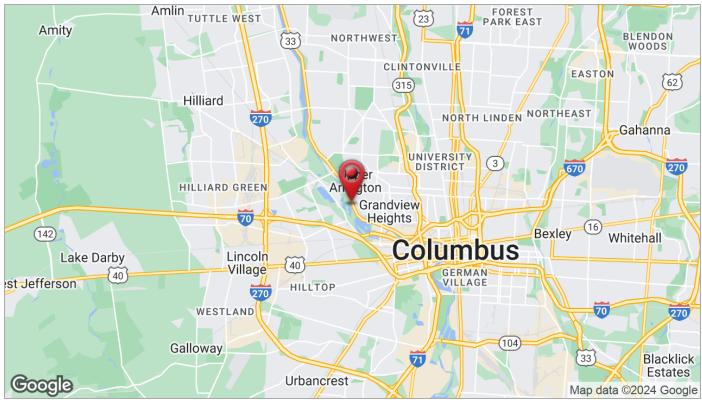

, Ohio 43215

### **Property Features**

- · Prime Medical Office Building in Grandview
- 2.213 SF Suite Available
- 7 Exam Rooms
- · Conference Room
- · Direct Entrance from Parking Lot
- 4.9/1,000 SF Parking Ratio
- Numerous Amenities Nearby
- Easy Access to I-670

Lease Rate: \$16.50 SF/Yr (NNN)

OpEx: \$7.59/SF

Www.MarbleCliffMedical.Com



For more information:

#### Philip Bird, SIOR

614 629 5296 • pbird@ohioequities.com

#### Matt Gregory, SIOR, CCIM

614 629 5234 • mgregory@ohioequities.com



NAI Ohio Equities | 605 S Front Street Suite 200, Columbus, OH 43215 | +1 614 224 2400



# For Lease

2150 Marble Cliff Office Park Floor Plan







## For Lease 2150 Marble Cliff Office Park Property Photographs















### For Lease 2150 Marble Cliff Office Park Location Maps









### For Lease 2150 Marble Cliff Office Park Demographics



| POPULATION                           | 1 MILE              | 3 MILES               | 5 MILES                |
|--------------------------------------|---------------------|-----------------------|------------------------|
| Total Population                     | 12,121              | 111,080               | 319,702                |
| Average Age                          | 39.6                | 33.4                  | 33.5                   |
| Average Age (Male)                   | 40.8                | 33.0                  | 32.9                   |
| Average Age (Female)                 | 37.6                | 34.4                  | 34.5                   |
|                                      |                     |