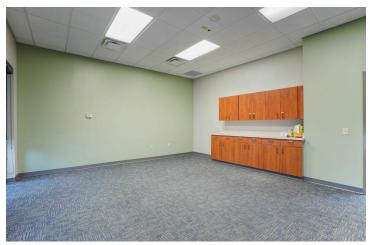

Medical Office Building



### 2150 Marble Cliff Office Park

Columbus, Ohio 43215

### **Property Features**

- · Prime Medical Office Building in Grandview
- 2.213 SF Suite Available
- 7 Exam Rooms
- · Conference Room
- · Direct Entrance from Parking Lot
- 4.9/1,000 SF Parking Ratio
- Numerous Amenities Nearby
- Easy Access to I-670

Lease Rate: \$16.50 SF/Yr (NNN)

OpEx: \$7.59/SF

Www.MarbleCliffMedical.Com



For more information:

#### Philip Bird, SIOR

614 629 5296 • pbird@ohioequities.com

#### Matt Gregory, SIOR, CCIM

614 629 5234 • mgregory@ohioequities.com



NAI Ohio Equities | 605 S Front Street Suite 200, Columbus, OH 43215 | +1 614 224 2400



# For Lease

2150 Marble Cliff Office Park Floor Plan







## For Lease 2150 Marble Cliff Office Park Property Photographs















### For Lease 2150 Marble Cliff Office Park Location Maps









### For Lease 2150 Marble Cliff Office Park Demographics



| POPULATION                           | 1 MILE              | 3 MILES               | 5 MILES                |
|--------------------------------------|---------------------|-----------------------|------------------------|
| Total Population                     | 12,121              | 111,080               | 319,702                |
| Average Age                          | 39.6                | 33.4                  | 33.5                   |
| Average Age (Male)                   | 40.8                | 33.0                  | 32.9                   |
| Average Age (Female)                 | 37.6                | 34.4                  | 34.5