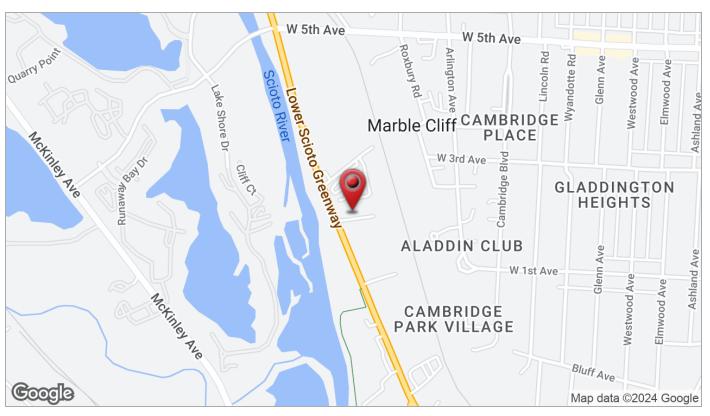

us, Ohio 43215

### **Property Features**

- · Prime Medical Office Building in Grandview
- 2.213 SF Suite Available
- 7 Exam Rooms
- · Conference Room
- · Direct Entrance from Parking Lot
- 4.9/1,000 SF Parking Ratio
- Numerous Amenities Nearby
- Easy Access to I-670

Lease Rate: \$16.50 SF/Yr (NNN)

OpEx: \$7.59/SF

Www.MarbleCliffMedical.Com



For more information:

#### Philip Bird, SIOR

614 629 5296 • pbird@ohioequities.com

#### Matt Gregory, SIOR, CCIM

614 629 5234 • mgregory@ohioequities.com



NAI Ohio Equities | 605 S Front Street Suite 200, Columbus, OH 43215 | +1 614 224 2400



# For Lease

2150 Marble Cliff Office Park Floor Plan







## For Lease 2150 Marble Cliff Office Park Property Photographs















### For Lease 2150 Marble Cliff Office Park Location Maps









### For Lease 2150 Marble Cliff Office Park Demographics



| POPULATION                           | 1 MILE              | 3 MILES               | 5 MILES                |
|--------------------------------------|---------------------|-----------------------|------------------------|
| Total Population                     | 12,121              | 111,080               | 319,702                |
| Average Age                          | 39.6                | 33.4                  | 33.5                   |
| Average Age (Male)                   | 40.8                | 33.0                  | 32.9                   |
| Average Age (Female)                 | 37.6                | 34.4                  | 34.5                   |
|                                      |