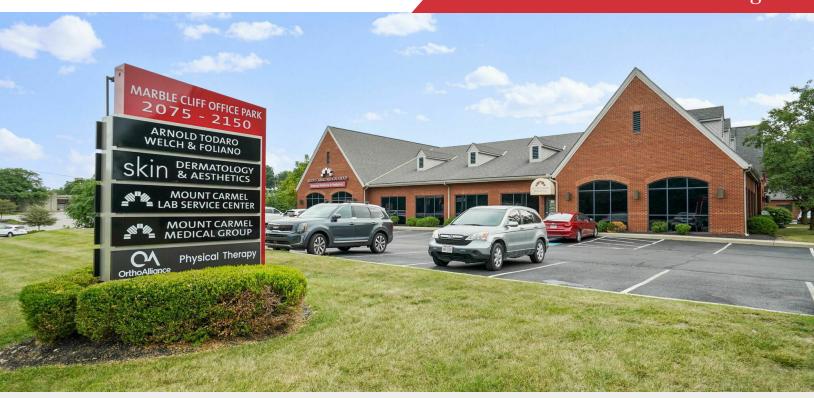

## For Lease 2,213 SF Available Medical Office Building

### 2150 Marble Cliff Office Park

Columbus, Ohio 43215

### **Property Features**

- · Prime Medical Office Building in Grandview
- 2.213 SF Suite Available
- 7 Exam Rooms
- · Conference Room
- · Direct Entrance from Parking Lot
- 4.9/1,000 SF Parking Ratio
- Numerous Amenities Nearby
- Easy Access to I-670

Lease Rate: \$16.50 SF/Yr (NNN)

OpEx: \$7.59/SF

Www.MarbleCliffMedical.Com

For more information: