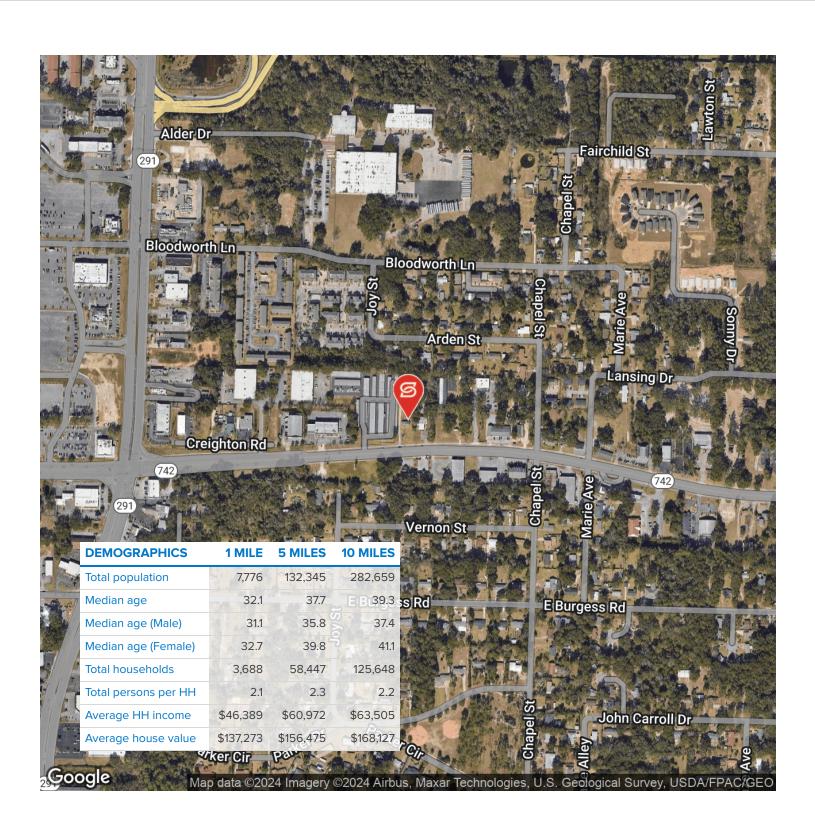

#### **PROPERTY HIGHLIGHTS**

- 1,075 SF Office Building
- 1,800 SF Industrial Building
- · .93 Acres
- 100ft Street Frontage on Creighton Road
- 23.000 AADT

1968

**ALEC PURSER** 850.969.1002 apurser@stirlingprop.com