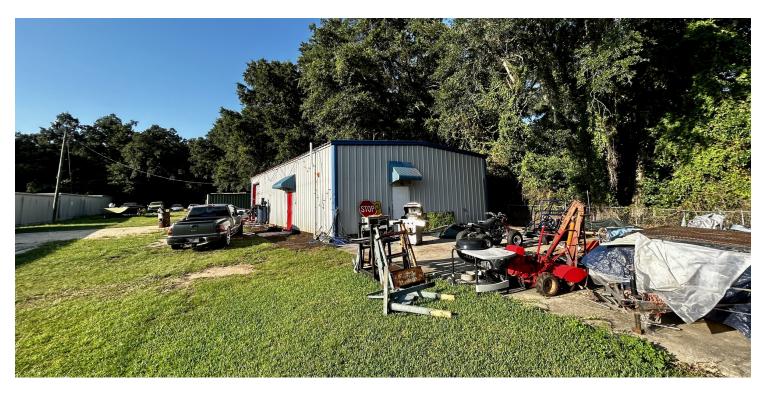

### **PROPERTY OVERVIEW**

Beck Partners is pleased to present a value-add opportunity on Creighton Road. Zoned Commercial, this .93 acre parcel comes complete with a 1,075 square foot office building and a 1,800 square foot industrial building with additional laydown yard. Both structures contain separate 1-year leases expiring at the end of the 2023 year, and both tenants are open to renewing for longer terms. A security fence separates the two freestanding structures and extends throughout the back of the property. Great opportunity for an Owner/User!

#### **PROPERTY HIGHLIGHTS**

- 1,075 SF Office Building
- 1,800 SF Industrial Building
- · .93 Acres
- 100ft Street Frontage on Creighton Road
- 23.000 AADT

1968

**ALEC PURSER** 850.969.1002 apurser@stirlingprop.com