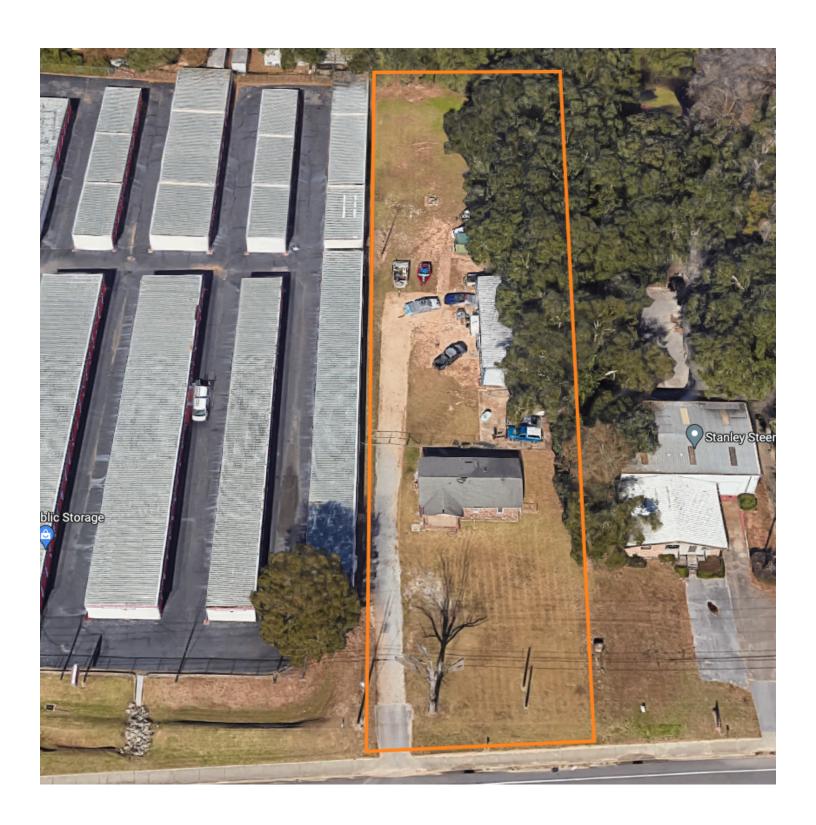

### **PROPERTY OVERVIEW**

Beck Partners is pleased to present a value-add opportunity on Creighton Road. Zoned Commercial, this .93 acre parcel comes complete with a 1,075 square foot office building and a 1,800 square foot industrial building with additional laydown yard. Both structures contain separate 1-year leases expiring at the end of the 2023 year, and both tenants are open to renewing for longer terms. A security fence separates the two freestanding structures and extends throughout the back of the property. Great opportunity for an Owner/User!

#### **PROPERTY HIGHLIGHTS**

- 1,075 SF Office Building
- 1,800 SF Industrial Building
- · .93 Acres
- 100ft Street Frontage on Creighton Road
- 23.000 AADT

1968

**ALEC PURSER** 850.969.1002 apurser@stirlingprop.com