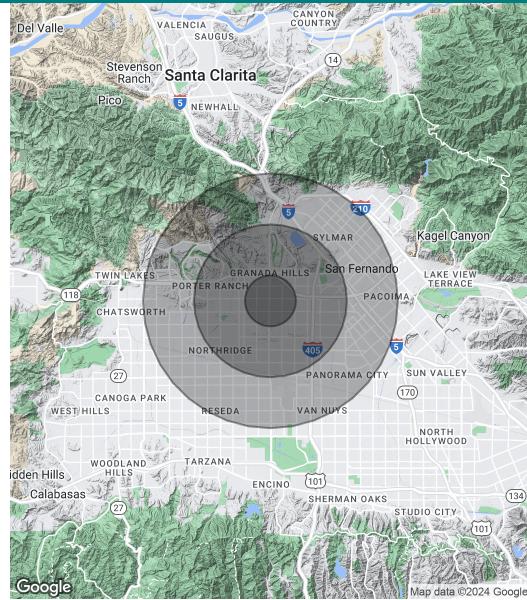

### DEMOGRAPHICS MAP & REPORT

ALPINE PLAZA | 10642-10650 BALBOA BOULEVARD, LOS ANGELES, CA 91344

**BROCHURE | PAGE 5** 

| POPULATION           | 1 MILE    | 3 MILES   | 5 MILES   |
|----------------------|-----------|-----------|-----------|
| Total Population     | 25,642    | 175,622   | 567,905   |
| Average Age          | 40.3      | 40.1      | 37.0      |
| Average Age (Male)   | 38.8      | 38.8      | 35.8      |
| Average Age (Female) | 43.3      | 41.6      | 38.4      |
| HOUSEHOLDS & INCOME  | 1 MILE    | 3 MILES   | 5 MILES   |
| Total Households     | 8,514     | 57,702    | 173,673   |
| # of Persons per HH  | 3.0       | 3.0       | 3.3       |
| Average HH Income    | \$102,761 | \$105,638 | \$90,898  |
| Average House Value  | \$523,449 | \$583,294 | \$516,981 |
| RACE                 | 1 MILE    | 3 MILES   | 5 MILES   |
| % White              | 56.8%     | 50.9%     | 47.1%     |
| % Black              | 3.6%      | 4.6%      | 4.1%      |
| % Asian              | 17.2%     | 16.8%     | 12.8%     |
| % Hawaiian           | 0.1%      | 0.2%      | 0.1%      |
| % American Indian    | 0.9%      | 0.6%      | 0.7%      |