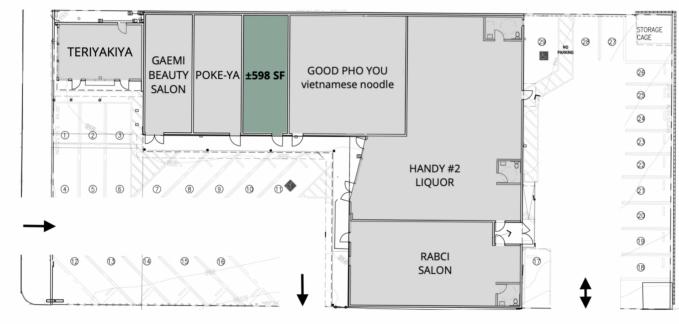

INVESTMENTS

**LEASE SPACES** ALPINE PLAZA | 10642-10650 BALBOA BOULEVARD, LOS ANGELES, CA 91344

BROCHURE | PAGE 3

#### AVAILABLE SPACES

| SUITE     | TENANT    | SIZE (SF) | LEASE TYPE    | LEASE RATE        | DESCRIPTION                          | VIDEO            |
|-----------|-----------|-----------|---------------|-------------------|--------------------------------------|------------------|
| 10648 1/2 | Available | 598 SF    | Including NNN | \$1,824 per month | Ready To Go Vanilla Shell Shop Space | <u>View Here</u> |