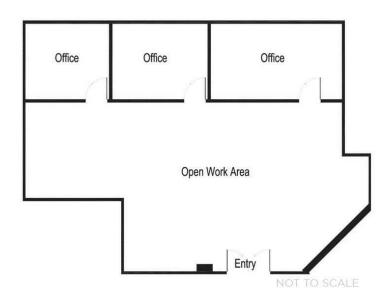

# 2625 GREEN VALLEY PARKWAY - SUITE 275 - ±1,686 SF

PETE JANEMARK, CCIM
O: 702.527.7923 | C: 702.885.7383
pete.janemark@svn.com
NV #S.76731

#### SUITE DESCRIPTION

Open suite featuring a very large conference/work room and 3 large offices with windows, and a break area with a sink.