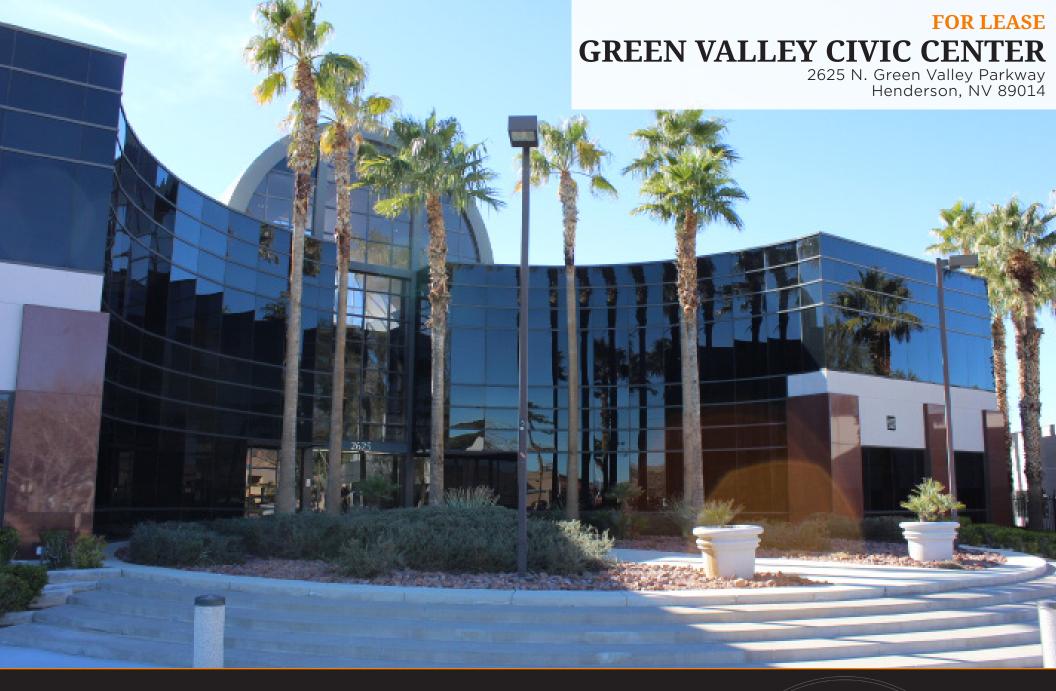

## **PROPERTY OVERVIEW**

Green Valley Professional Center is conveniently located single story office complex located at the intersection of Green Valley Parkway and Sunset Road in Henderson. The grounds are open and spacious with upgraded landscaping and break areas. The area offers substantial shopping, services and eateries in all direction, many within walking distance. The property is flanked by the Green Valley Library, and the intersection is served by two major bus routes.

#### PROPERTY HIGHLIGHTS

- Signalized entrance
- · Ample dedicated parking
- Ample shopping and services
- Central Location