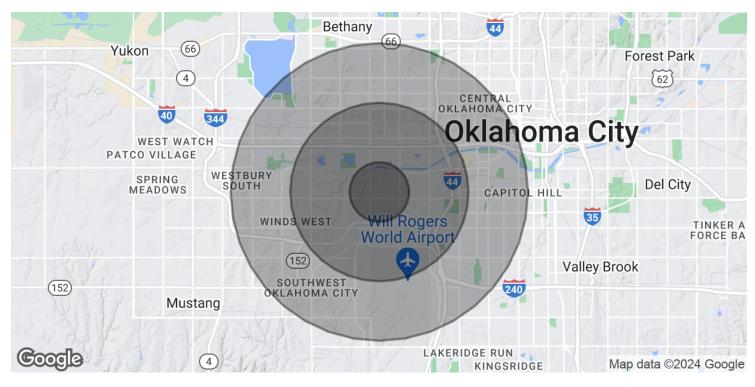

| POPULATION           | 1 MILE | 3 MILES | 5 MILES |
|----------------------|--------|---------|---------|
| Total Population     | 1,802  | 28,753  | 164,342 |
| Average Age          | 39.4   | 32.9    | 32.6    |
| Average Age (Male)   | 30.7   | 29.3    | 31.4    |
| Average Age (Female) | 46.6   | 35.9    | 33.9    |

| HOUSEHOLDS & INCOME | 1 MILE   | 3 MILES  | 5 MILES   |
|---------------------|----------|----------|-----------|
| Total Households    | 932      | 12,455   | 66,479    |
| # of Persons per HH | 1.9      | 2.3      | 2.5       |
| Average HH Income   | \$73,760 | \$40,470 | \$49,065  |
| Average House Value | \$77,192 | \$67,984 | \$111,740 |