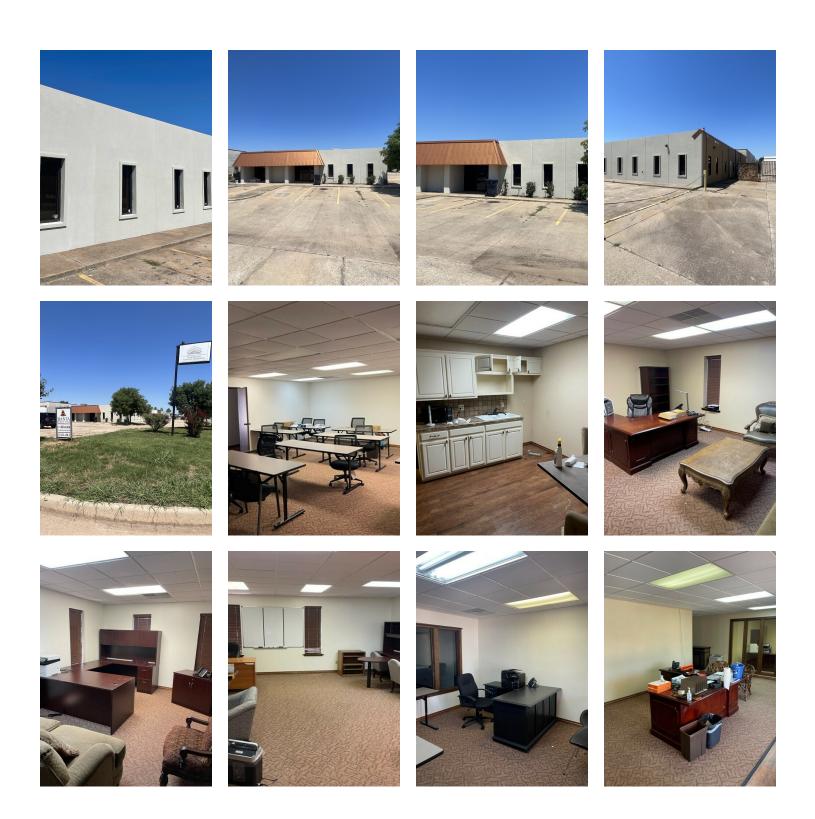

#### **PROPERTY OVERVIEW**

This free standing building is conveniently located between MacArthur and Meridian Ave just north of SW 29th. The exterior is currently being updated and the interior has recently been remodeled. The space if ready for immediate occupancy. The building can be divided into two separate units with two separate entrances, restrooms, utilities and mechanical systems . The building has a large reception, 6 large offices, conference room, bull pen area, 4 restrooms, file are and storage area. The property features a large parking lot and a highly visible pylon sign.

#### **PROPERTY HIGHLIGHTS**

- Free Standing Building
- Ample Parking
- Will consider dividing
- Recently remodeled
- Highly visible sign
- Existing furniture can be included

5421 SOUTHWEST 27TH STREET, OKLAHOMA CITY, OK 73128