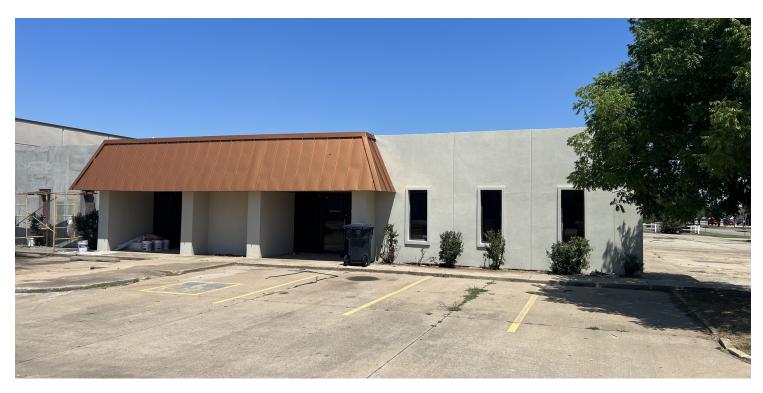

#### **PROPERTY OVERVIEW**

This free standing building is conveniently located between MacArthur and Meridian Ave just north of SW 29th. The exterior is currently being updated and the interior has recently been remodeled. The space if ready for immediate occupancy. The building can be divided into two separate units with two separate entrances, restrooms, utilities and mechanical systems . The building has a large reception, 6 large offices, conference room, bull pen area, 4 restrooms, file are and storage area. The property features a large parking lot and a highly visible pylon sign.

#### **PROPERTY HIGHLIGHTS**

- Free Standing Building
- Ample Parking
- Will consider dividing
- Recently remodeled
- Highly visible sign
- Existing furniture can be included

5421 SOUTHWEST 27TH STREET, OKLAHOMA CITY, OK 73128