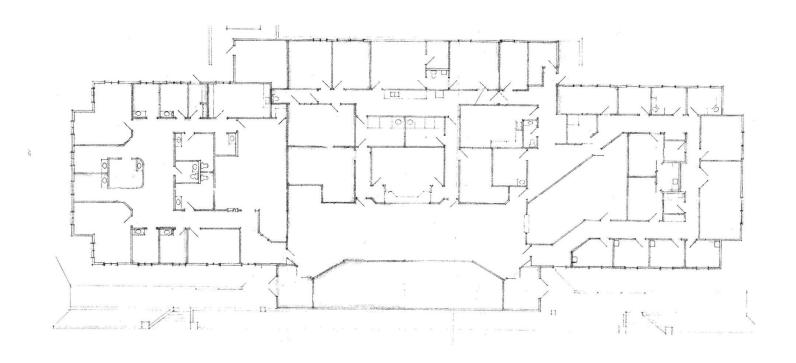

## **Property Highlights**

- +/-13,004 SF office building
- +/-8,670 SF for lease (minimum divisible +/-4,335 SF); Available 8/1/24
- Great location adjacent to retail, restaurants, office and medical
- Burt Road is approximately ½ mile from Baptist Health Hospital, 2 miles from the University of Kentucky campus, 3 miles from downtown and 5 miles from the Blue Grass Airport
- Close proximity to these markets make the site an ideal office/medical location for serving the business population
- Ample parking
- Zoned P-1, Professional Office
- Rental Rate: \$16.50 PSF modified gross
- Tenant pays utilities and interior janitorial services

| AVAILABLE SPACES |               |           |  |  |
|------------------|---------------|-----------|--|--|
| Space            | Lease Rate    | Size (SF) |  |  |
| Suite A/B        | \$16.50 SF/yr | 8,670     |  |  |