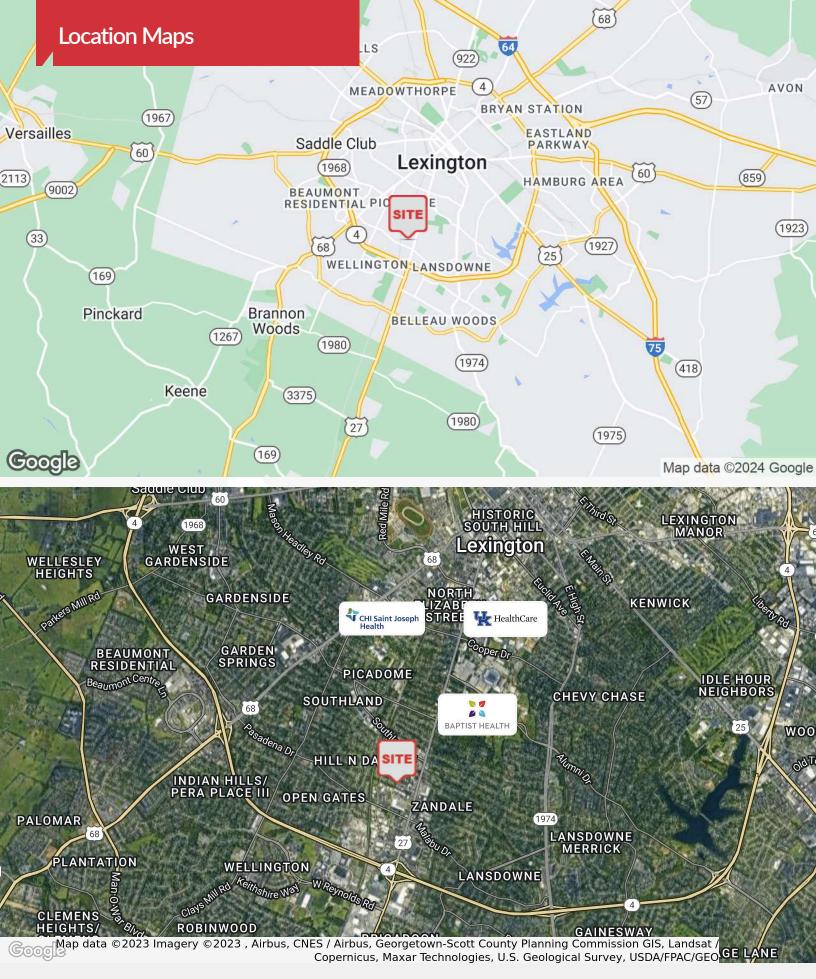

## **Burt Road Medical Clinic**

177 Burt Road Lexington, Kentucky 40503

## **Property Highlights**

- +/-13,004 SF office building
- +/-8,670 SF for lease (minimum divisible +/-4,335 SF); Available 8/1/24
- Great location adjacent to retail, restaurants, office and medical
- Burt Road is approximately ½ mile from Baptist Health Hospital, 2 miles from the University of Kentucky campus, 3 miles from downtown and 5 miles from the Blue Grass Airport
- Close proximity to these markets make the site an ideal office/medical location for serving the business population
- Ample parking
- Zoned P-1, Professional Office
- Rental Rate: \$16.50 PSF modified gross
- Tenant pays utilities and interior janitorial services