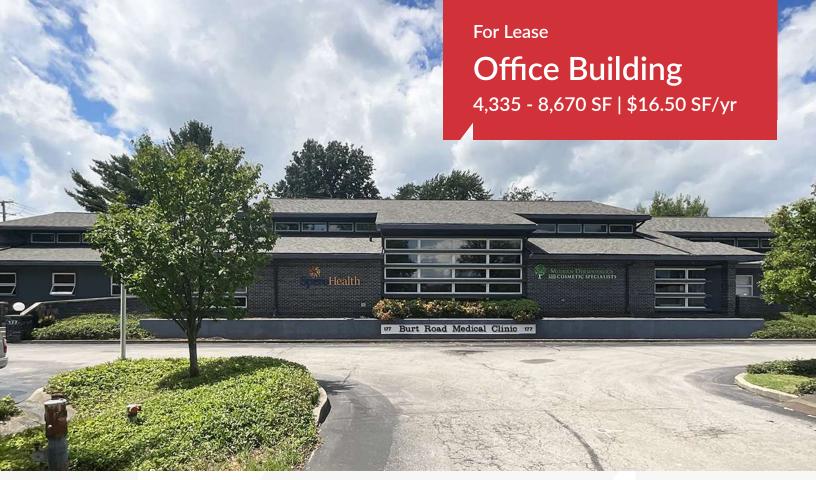

## **Burt Road Medical Clinic**

177 Burt Road Lexington, Kentucky 40503

## **Property Highlights**

- +/-13,004 SF office building
- +/-8,670 SF for lease (minimum divisible +/-4,335 SF); Available 8/1/24
- Great location adjacent to retail, restaurants, office and medical
- Burt Road is approximately ½ mile from Baptist Health Hospital, 2 miles from the University of Kentucky campus, 3 miles from downtown and 5 miles from the Blue Grass Airport
- Close proximity to these markets make the site an ideal office/medical location for serving the business population
- Ample parking
- Zoned P-1, Professional Office
- Rental Rate: \$16.50 PSF modified gross
- Tenant pays utilities and interior janitorial services