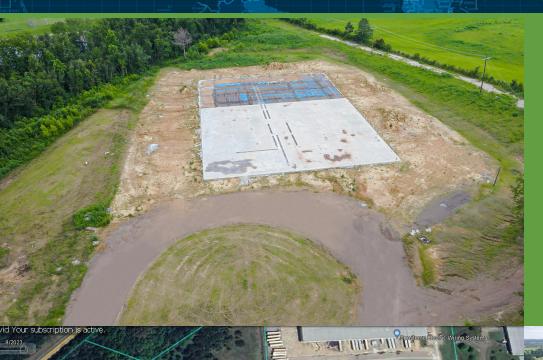

## 35,000 SF Industrial Warehouse - partially completed. 280 COMMERCIAL PARKWAY, CANTON, MS 39046

## **PROPERTY FEATURES**

- Partially completed
  +/-35,000SF industrial
  warehouse
- 30,000SF Clear Span
- 20' eave height
- +/-10 acres with an additional land available
- Near Madison Mega-Site, Amazon, and Nissan Parkway