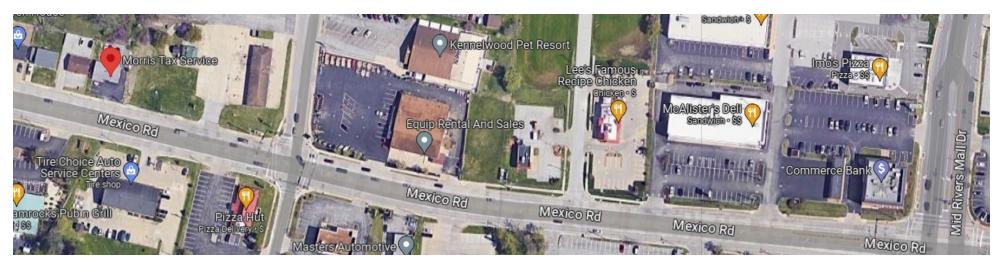

## location map

#### **LOCATION OVERVIEW**

Located one block to the east of the intersection of Mid Rivers Mall Drive and Mexico Road in St. Peters, Missouri with an average annual traffic count at 17,700+(MODOT 2022). The property has quick access to multiple restaurants and retail stores to include Mid Rivers Mall for convenient personal and business meeting/gathering locations.