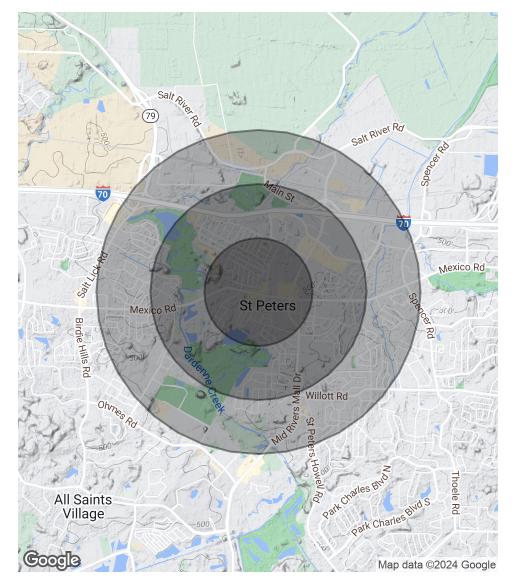

## demographics map & report

| POPULATION                           | 0.5 MILES              | 1 MILE              | 1.5 MILES              |
|--------------------------------------|------------------------|---------------------|------------------------|
| Total Population                     | 2,661                  | 10,099              | 20,596                 |
| Average Age                          | 36.3                   | 37.5                | 38.4                   |
| Average Age (Male)                   | 36.2                   | 36.2                | 37.2                   |
| Average Age (Female)                 | 37.5                   | 39.3                | 39.8                   |
|                                      |                        |                     |                        |
|                                      |                        |                     |                        |
| HOUSEHOLDS & INCOME                  | 0.5 MILES              | 1 MILE              | 1.5 MILES              |
| HOUSEHOLDS & INCOME Total Households | <b>0.5 MILES</b> 1,029 | <b>1 MILE</b> 3,977 | <b>1.5 MILES</b> 8,022 |
|                                      |                        |                     |                        |
| Total Households                     | 1,029                  | 3,977               | 8,022                  |