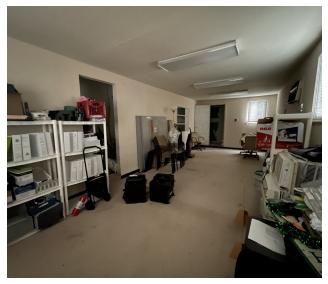

## additional photos

#### **PROPERTY OVERVIEW**

We are pleased to bring to market this freestanding office building with frontage to one of St. Peters' main retail corridors. The 1,453 SF space features a reception area, three individual offices, kitchen, bathroom, and a separate, built out storage area with parking in front and a larger parking lot in the rear.