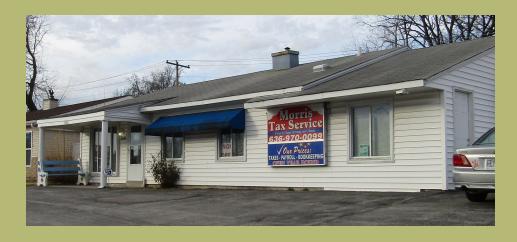

#### **PROPERTY OVERVIEW**

We are pleased to bring to market this freestanding office building with frontage to one of St. Peters' main retail corridors. The 1,453 SF space features a reception area, three individual offices, kitchen, bathroom, and a separate, built out storage area with parking in front and a larger parking lot in the rear.

#### **LOCATION OVERVIEW**

Located one block to the east of the intersection of Mid Rivers Mall Drive and Mexico Road in St. Peters, Missouri with an average annual traffic count at 17,700+(MODOT 2022). The property has quick access to multiple restaurants and retail stores to include Mid Rivers Mall for convenient personal and business meeting/gathering locations.