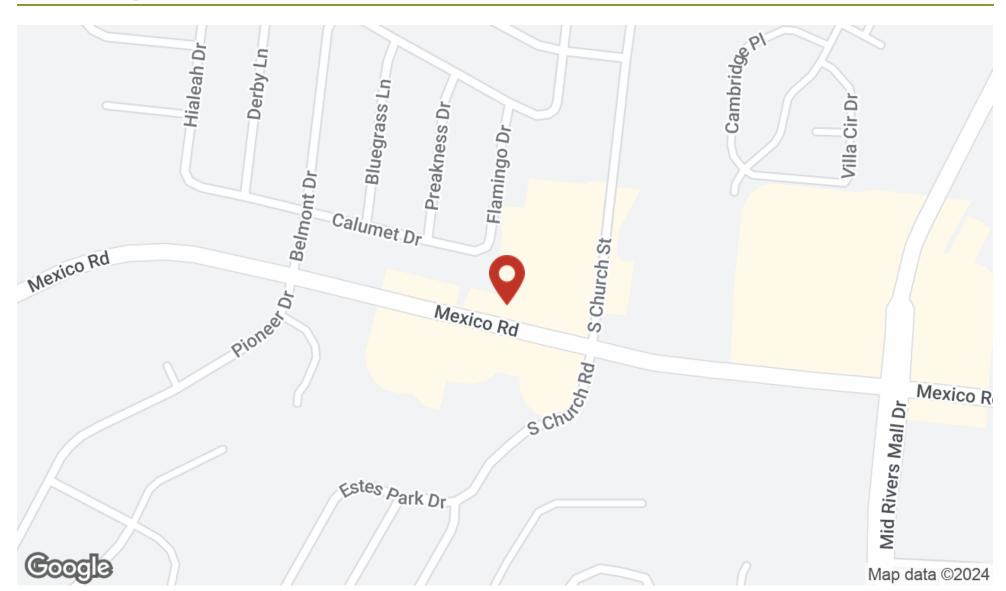

## location map

#### **LOCATION OVERVIEW**

Located one block to the east of the intersection of Mid Rivers Mall Drive and Mexico Road in St. Peters, Missouri with an average annual traffic count at 17,700+(MODOT 2022). The property has quick access to multiple restaurants and retail stores to include Mid Rivers Mall for convenient personal and business meeting/gathering locations.