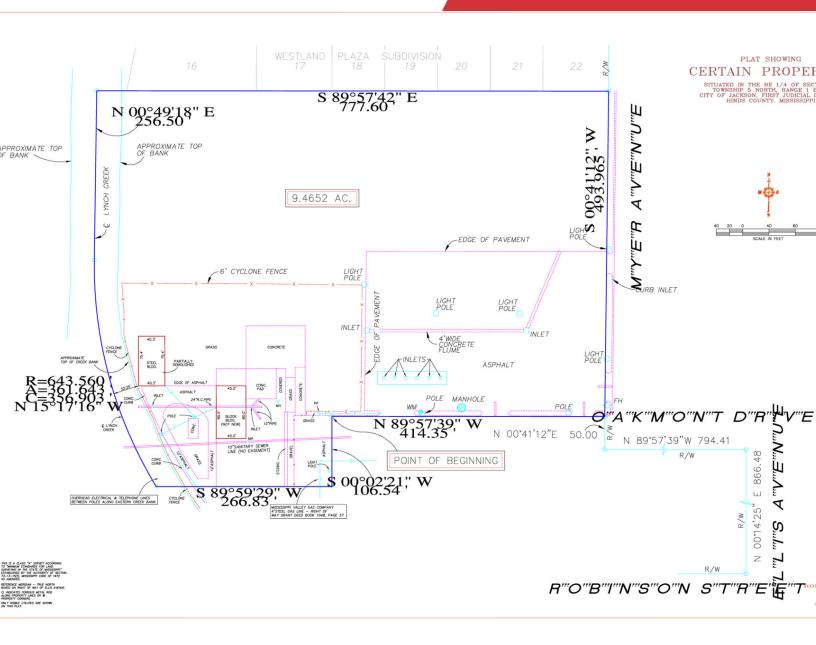

### **Property Overview**

Located in the south Jackson submarket, over 7 acres available for development within a dense retail and residential corridor. Bordered by Westland Plaza Shopping Center and Hughes Field, which provide an athletic venue to 7 high schools and 10 middle schools, this site is poised for development to support and assist the neighboring community. Property can be demised and there is also additional land that could be made available.

## Offering Summary

| Sale Price:                | \$295,000   |
|----------------------------|-------------|
| Price per SF:              | \$0.88 psf  |
| Lot Size:                  | 7.66 Acres  |
| Zoning:                    | R-1 and C-3 |
| Additional Land Available: | Yes         |
|                            |             |