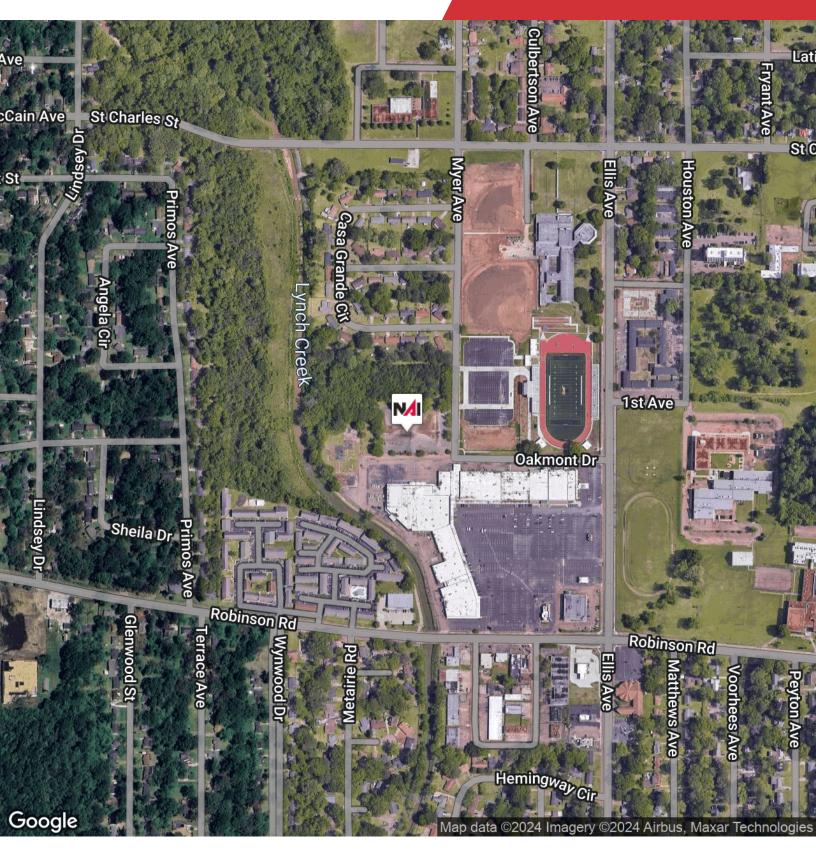

### **Property Overview**

Located in the south Jackson submarket, over 7 acres available for development within a dense retail and residential corridor. Bordered by Westland Plaza Shopping Center and Hughes Field, which provide an athletic venue to 7 high schools and 10 middle schools, this site is poised for development to support and assist the neighboring community. Property can be demised and there is also additional land that could be made available.