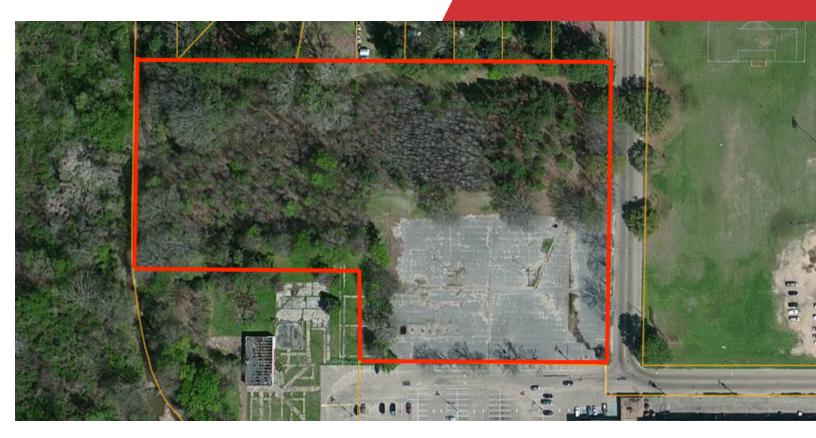

7.66 Acres | \$38,512 / AC Development Site

### **Property Overview**

Located in the south Jackson submarket, over 7 acres available for development within a dense retail and residential corridor. Bordered by Westland Plaza Shopping Center and Hughes Field, which provide an athletic venue to 7 high schools and 10 middle schools, this site is poised for development to support and assist the neighboring community. Property can be demised and there is also additional land that could be made available.

## Offering Summary

| Sale Price:                | \$295,000   |
|----------------------------|-------------|
| Price per SF:              | \$0.88 psf  |
| Lot Size:                  | 7.66 Acres  |
| Zoning:                    | R-1 and C-3 |
| Additional Land Available: | Yes         |
|                            |             |