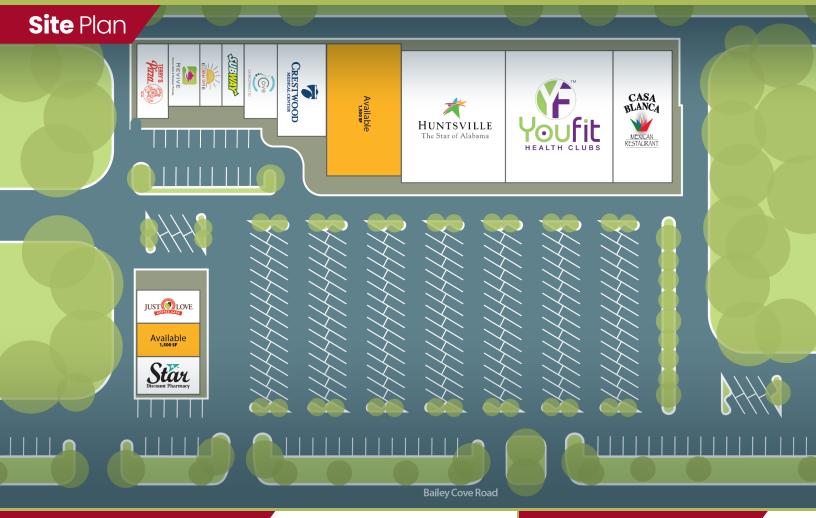

## Bailey Cove Shopping Center

7900 Bailey Cove Road, Huntsville, AL 35805

1,500 - 9,642**sq Ft** 

Retail & Medical office Space - For Lease

#### **Property** Highlights

- Retail/Medical/Office suites available.
- Good accessibility and visibility.
- Close proximity to New Huntsville Library a \$21 million project with pickleball courts and ballfields.
- High Income and Density.