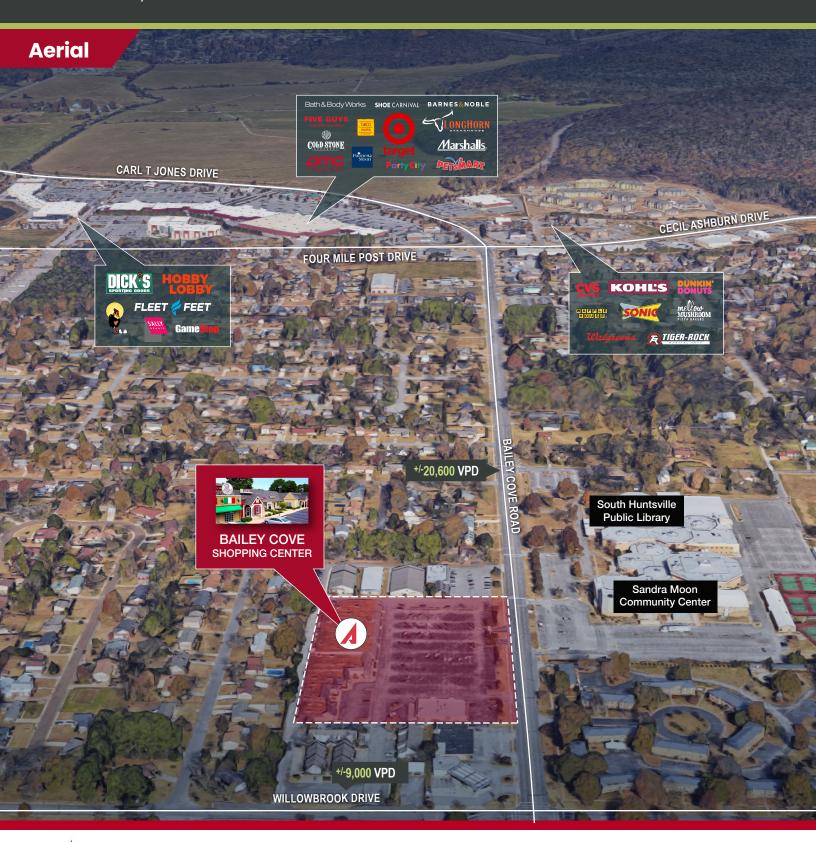

### **Area** Demographics

Bailey Cove is a neighborhood Community Center located in one of the most affluent sections in North Alabama. The center contains approximately 53,000 square feet of prime retail space located just minutes from Super Target, Barnes & Noble, Petsmart and other major retailers.

Bailey Cove Shopping Center is located on Bailey Cove Road. The site benefits from good accessibility and visibility via Bailey Cove Road and Willow Brook Drive. Bailey Cove Road, a neighborhood commercial corridor, is a two-way, four and two lane thoroughfare running in a north/south direction through South Huntsville intersecting several commercial roadways including U.S. Hwy 231.