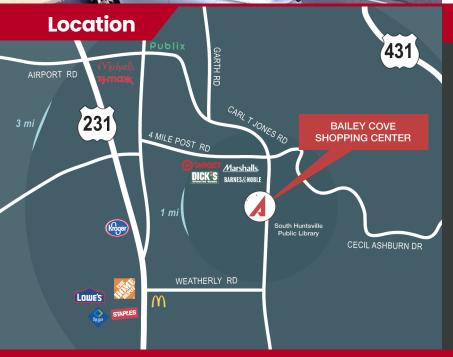

### **Area** Demographics

Bailey Cove is a neighborhood Community Center located in one of the most affluent sections in North Alabama. The center contains approximately 53,000 square feet of prime retail space located just minutes from Super Target, Barnes & Noble, Petsmart and other major retailers.

Bailey Cove Shopping Center is located on Bailey Cove Road. The site benefits from good accessibility and visibility via Bailey Cove Road and Willow Brook Drive. Bailey Cove Road, a neighborhood commercial corridor, is a two-way, four and two lane thoroughfare running in a north/south direction through South Huntsville intersecting several commercial roadways including U.S. Hwy 231.