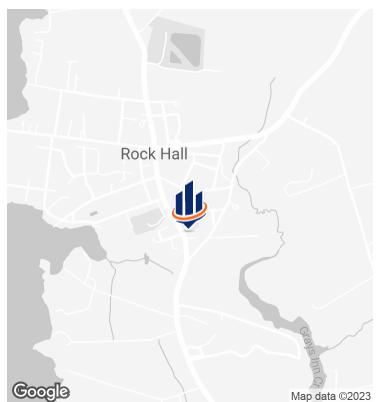

# Rock Hall Redevelopment Opportunity 5585 SOUTH MAIN STREET

Rock Hall, MD 21661

### PRESENTED BY:

G-

能能

ROSS BENINCASA O: 443.390.2463 ross.benincasa@svn.com MD #5006326



Ð

## PROPERTY SUMMARY





#### **OFFERING SUMMARY**

| \$550,000  |
|------------|
| 18,400 SF  |
| 1.35 Acres |
| \$29.89    |
| 1945       |
| Other      |
|            |

#### **PROPERTY OVERVIEW**

Former school building near downtown Rock Hall offers significant opportunity for developer or owner-user to rehabilitate and create community-oriented space. Potential location for assisted living facility, multifamily housing, academic center, or other specialty use. Environmental remediation for mold and asbestos necessary.

Using the current footprint, developers can convert the building into up to 20 modern apartments. Alternatively, there's potential for a mixed-use concept with retail or office space on the ground floor, and comfortable living spaces above. With Rock Hall's status as a popular resort spot, t