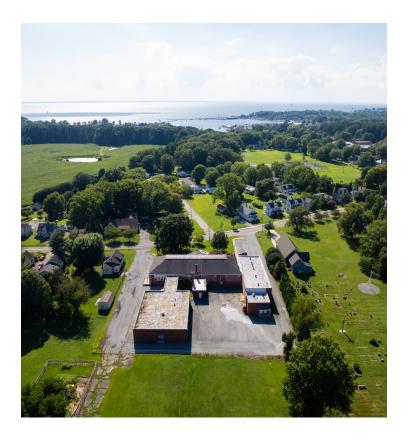

#### **PROPERTY OVERVIEW**

Former school building near downtown Rock Hall offers significant opportunity for developer or owner-user to rehabilitate and create community-oriented space. Potential location for assisted living facility, multifamily housing, academic center, or other specialty use. Environmental remediation for mold and asbestos necessary.

Using the current footprint, developers can convert the building into up to 20 modern apartments. Alternatively, there's potential for a mixed-use concept with retail or office space on the ground floor, and comfortable living spaces above. With Rock Hall's status as a popular resort spot, this property is ideally placed for both local community needs and to attract tourists. If you're looking for a valuable investment or development project, this property stands out as a top choice.

#### **PROPERTY HIGHLIGHTS**

- Unique former school building in beautiful Rock Hall, Maryland
- Grant eligible project for remediation
- Estimates ready for remediation and renovation
- · Opportunity for developer to create community-oriented project