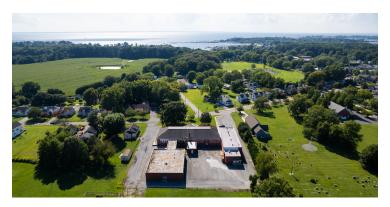

#### **PROPERTY OVERVIEW**

Former school building near downtown Rock Hall offers significant opportunity for developer or owner-user to rehabilitate and create community-oriented space. Potential location for assisted living facility, multifamily housing, academic center, or other specialty use. Environmental remediation for mold and asbestos necessary.

Using the current footprint, developers can convert the building into up to 20 modern apartments. Alternatively, there's potential for a mixed-use concept with retail or office space on the ground floor, and comfortable living spaces above. With Rock Hall's status as a popular resort spot, this property is ideally placed for both local community needs and to attract tourists. If you're looking for a valuable investment or development project, this property stands out as a top choice.