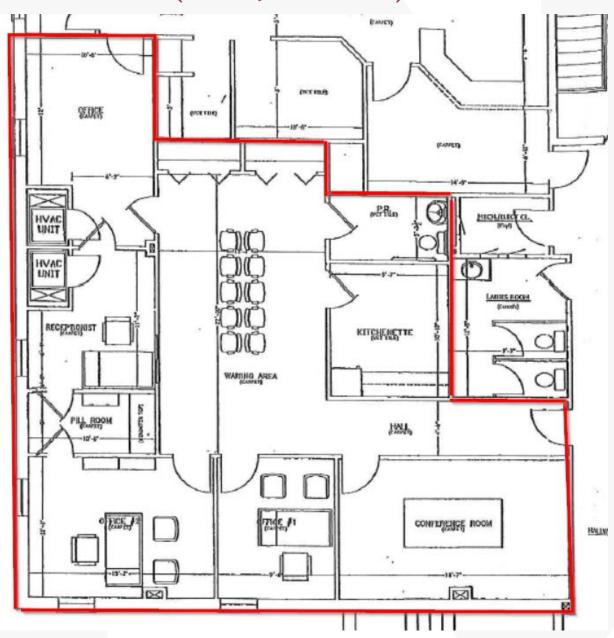

### Suite 301B (+/- 1,411sf)

#### Suite 300B (+/- 1,514 sf)

Suite 301A (+/- 1,286 sf)

Suite 300A (+/- 1,275 sf)