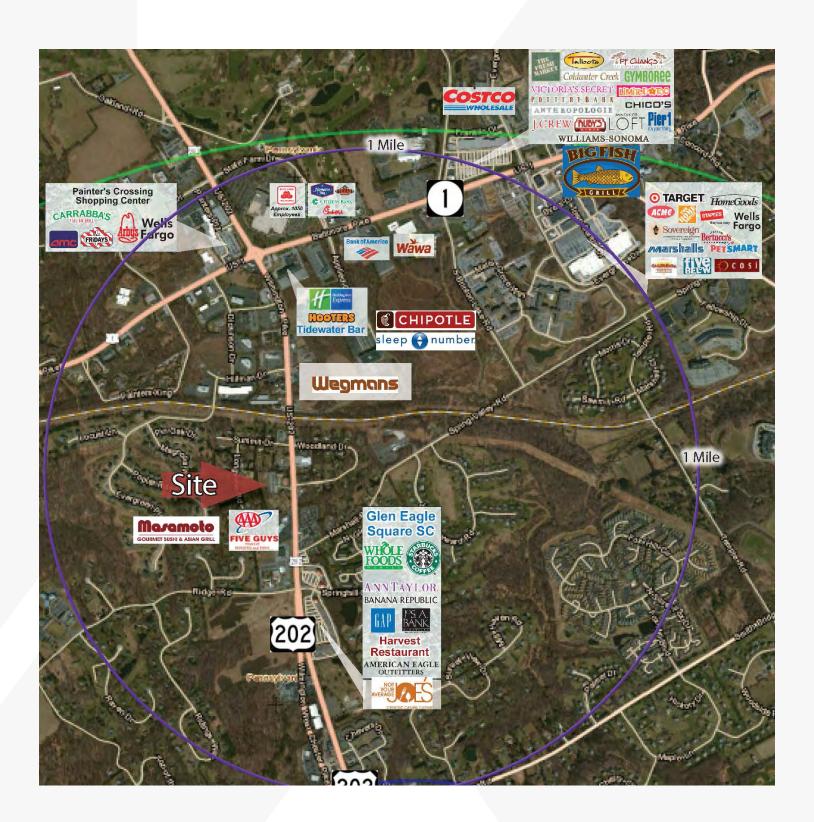

#### Property Features

- Recently completed building upgrades include new roof, new paint and carpet in common areas and hallways, LED lighting, windows and HVAC.
- Elevator Served
- Conveniently located on Rt 202 in Glen Mills, PA
- Numerous nearby amenities including retail, hotels, and restaurants
- Easily accessible from Philadelphia, Delaware and New Jersey
- Parking: Ample
- Lease Rate: Negotiable