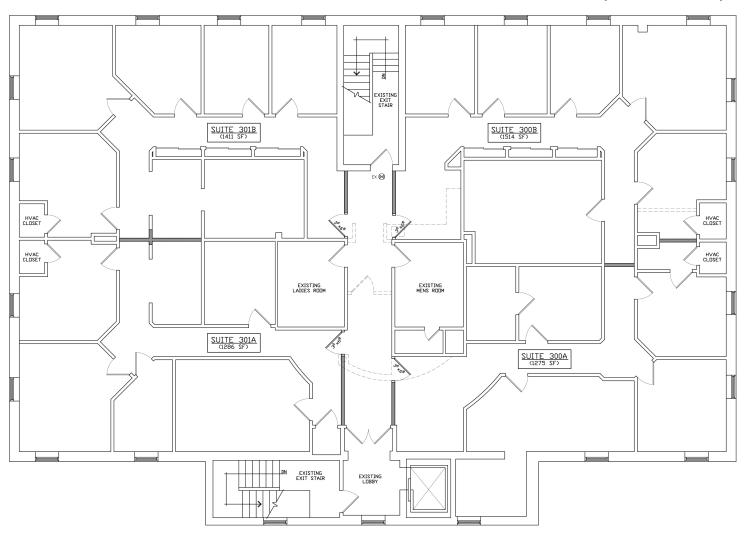

For Lease: Medical/General Office Suites:

FIRST FLOOR THIRD FLOOR

Suite 101A: +/- 1,311 RSF Suite 301A: +/- 1,286 sf

Suite 301B: +/- 1,411 sf

SECOND FLOOR Suite 300A: +/- 1,275 sf

Suite 202B +/- 1,934 RSF Suite 300B: +/- 1,514 sf

### Suite 301B (+/- 1,411sf)

#### Suite 300B (+/- 1,514 sf)

Suite 301A (+/- 1,286 sf)

Suite 300A (+/- 1,275 sf)