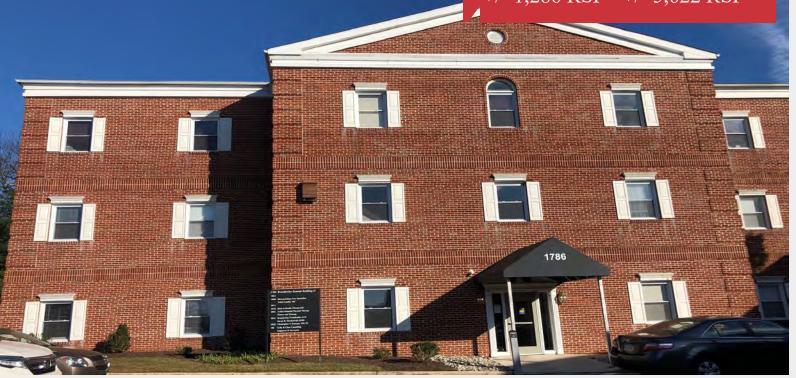

## 1786 Wilmington Pike

Glen Mills, Pennsylvania 19342

#### Property Features

- Recently completed building upgrades include new roof, new paint and carpet in common areas and hallways, LED lighting, windows and HVAC.
- Elevator Served
- Conveniently located on Rt 202 in Glen Mills, PA
- Numerous nearby amenities including retail, hotels, and restaurants
- Easily accessible from Philadelphia, Delaware and New Jersey
- Parking: Ample
- Lease Rate: Negotiable