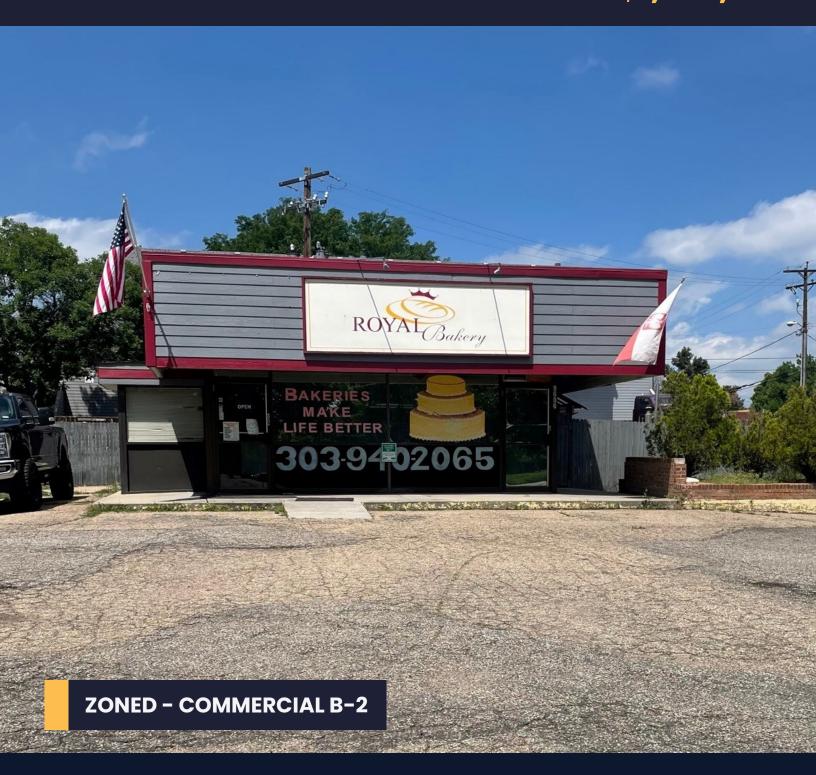

# 9606 RALSTON RD ARVADA, CO 80004

# COMMERCIAL PROPERTY FOR SALE \$1,250,000

PHILLIP A. YEDDIS

**EXECUTIVE VICE PRESIDENT** 

O: 303.512.1162 C: 303.619.3603

pyeddis@uniqueprop.com

#### **OFFERING SUMMARY**

PRICE: \$1,250,000

ZONING: B-2

LAND AREA: 21,780 SF (1/2 ACRE)

BUILDING SIZE: 1,072 SF

YEAR BUILT: 1970

SIGNAGE: 1 – FREE STANDING LARGE SIGN

#### **HIGHLIGHTS**

- CURRENT USE: RESTAURANT/BAKERY
- ABUNDANT PARKING
- \*POSSIBLE USES: RETAIL, RESTAURANT, OFFICE, FOOD STORE, DRIVE-IN ESTABLISHMENT, BUSI-NESS SERVICE, VETERINARY OFFICE
- CORNER LOT LOCATION
- 1,400 NEW APARTMENT UNITS BEING BUILT NEARBY
- 179' OF FRONTAGE ON RALSTON ROAD
- FENCED IN YARD
- NEXT TO KING SOOPERS, NEAR RALSTON CREEK
  RETAIL DEVELOPMENT, WALMART, AND OTHER
  RETAILERS
- DRIVE THRU POSSIBLITY