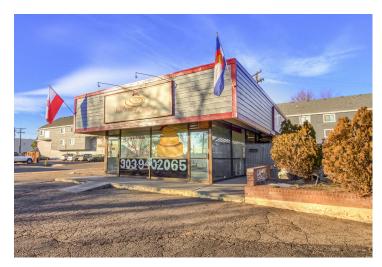

# 9606 RALSTON RD ARVADA, CO 80004

# COMMERCIAL PROPERTY FOR SALE \$1,250,000

PHILLIP A. YEDDIS

**EXECUTIVE VICE PRESIDENT** 

O: 303.512.1162 C: 303.619.3603

pyeddis@uniqueprop.com

#### **OFFERING SUMMARY**

PRICE: \$1,250,000

ZONING: B-2

LAND AREA: 21,780 SF (1/2 ACRE)

BUILDING SIZE: 1,072 SF

YEAR BUILT: 1970

SIGNAGE: 1 – FREE STANDING LARGE SIGN

#### **HIGHLIGHTS**

- CURRENT USE: RESTAURANT/BAKERY
- ABUNDANT PARKING
- \*POSSIBLE USES: RETAIL, RESTAURANT, OFFICE, FOOD STORE, DRIVE-IN ESTABLISHMENT, BUSI-NESS SERVICE, VETERINARY OFFICE
- CORNER LOT LOCATION
- 1,400 NEW APARTMENT UNITS BEING BUILT NEARBY
- 179' OF FRONTAGE ON RALSTON ROAD
- FENCED IN YARD
- NEXT TO KING SOOPERS, NEAR RALSTON CREEK
  RETAIL DEVELOPMENT, WALMART, AND OTHER
  RETAILERS
- DRIVE THRU POSSIBLITY