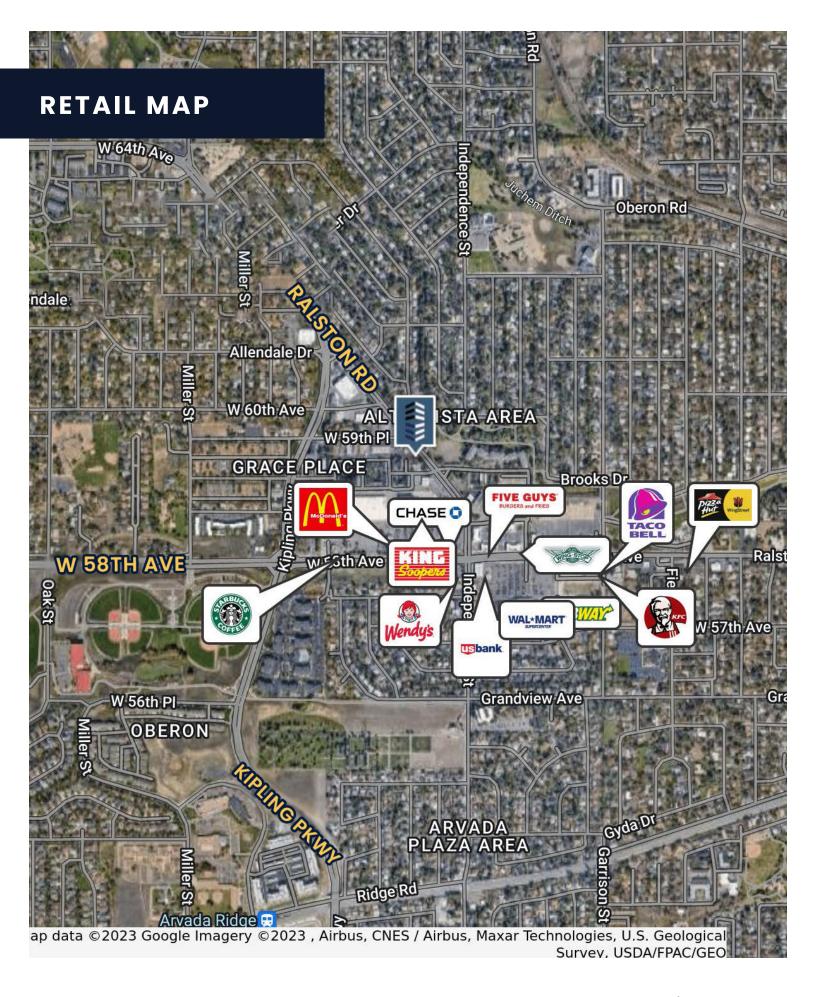

#### **HIGHLIGHTS**

- CURRENT USE: RESTAURANT/BAKERY
- ABUNDANT PARKING
- \*POSSIBLE USES: RETAIL, RESTAURANT, OFFICE, FOOD STORE, DRIVE-IN ESTABLISHMENT, BUSI-NESS SERVICE, VETERINARY OFFICE
- CORNER LOT LOCATION
- 1,400 NEW APARTMENT UNITS BEING BUILT NEARBY
- 179' OF FRONTAGE ON RALSTON ROAD
- FENCED IN YARD
- NEXT TO KING SOOPERS, NEAR RALSTON CREEK
  RETAIL DEVELOPMENT, WALMART, AND OTHER
  RETAILERS
- DRIVE THRU POSSIBLITY