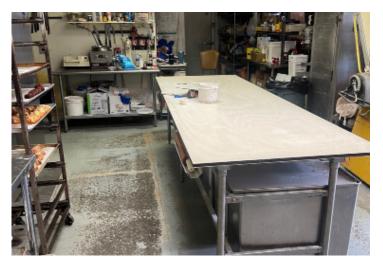

#### **HIGHLIGHTS**

- CURRENT USE: RESTAURANT/BAKERY
- ABUNDANT PARKING
- \*POSSIBLE USES: RETAIL, RESTAURANT, OFFICE, FOOD STORE, DRIVE-IN ESTABLISHMENT, BUSI-NESS SERVICE, VETERINARY OFFICE
- CORNER LOT LOCATION
- 1,400 NEW APARTMENT UNITS BEING BUILT NEARBY
- 179' OF FRONTAGE ON RALSTON ROAD
- FENCED IN YARD
- NEXT TO KING SOOPERS, NEAR RALSTON CREEK
  RETAIL DEVELOPMENT, WALMART, AND OTHER
  RETAILERS
- DRIVE THRU POSSIBLITY