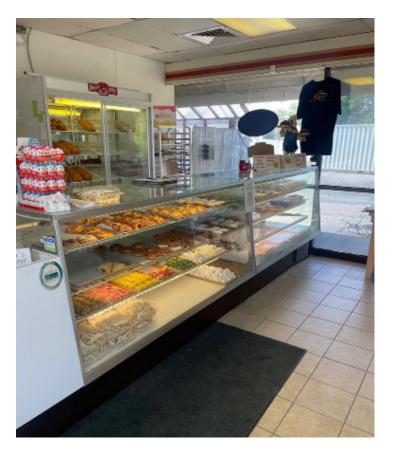

#### **HIGHLIGHTS**

- CURRENT USE: RESTAURANT/BAKERY
- ABUNDANT PARKING
- \*POSSIBLE USES: RETAIL, RESTAURANT, OFFICE, FOOD STORE, DRIVE-IN ESTABLISHMENT, BUSI-NESS SERVICE, VETERINARY OFFICE
- CORNER LOT LOCATION
- 1,400 NEW APARTMENT UNITS BEING BUILT NEARBY
- 179' OF FRONTAGE ON RALSTON ROAD
- FENCED IN YARD
- NEXT TO KING SOOPERS, NEAR RALSTON CREEK
  RETAIL DEVELOPMENT, WALMART, AND OTHER
  RETAILERS
- DRIVE THRU POSSIBLITY