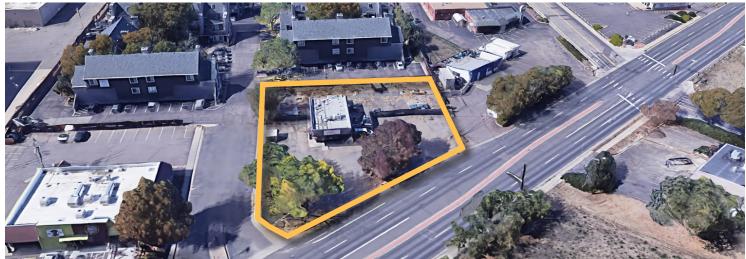

# 9606 RALSTON RD ARVADA, CO 80004

#### **OFFERING SUMMARY**

PRICE: \$1,250,000

ZONING: B-2

LAND AREA: 21,780 SF (1/2 ACRE)

BUILDING SIZE: 1,072 SF

YEAR BUILT: 1970

SIGNAGE: 1 – FREE STANDING LARGE SIGN

#### **HIGHLIGHTS**

- CURRENT USE: RESTAURANT/BAKERY
- ABUNDANT PARKING
- \*POSSIBLE USES: RETAIL, RESTAURANT, OFFICE, FOOD STORE, DRIVE-IN ESTABLISHMENT, BUSI-NESS SERVICE, VETERINARY OFFICE
- CORNER LOT LOCATION
- 1,400 NEW APARTMENT UNITS BEING BUILT NEARBY
- 179' OF FRONTAGE ON RALSTON ROAD
- FENCED IN YARD
- NEXT TO KING SOOPERS, NEAR RALSTON CREEK
  RETAIL DEVELOPMENT, WALMART, AND OTHER
  RETAILERS
- DRIVE THRU POSSIBLITY