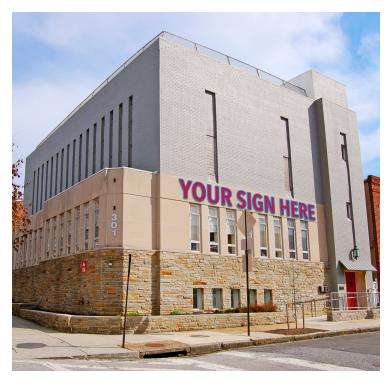

#### **PROPERTY OVERVIEW**

Historic property in the heart of Federal Hill with high ceilings and potential access to a roof deck.

### **PROPERTY HIGHLIGHTS**

- Free/ abundant street parking
- Adjacent public transportation
- Wide open, light-filled space
- Loft style office spaces
- Roof: 3300sf with sweeping views of the city, potential for roof deck
- 100% HVAC
- Signage available
- Join Childtime Daycare