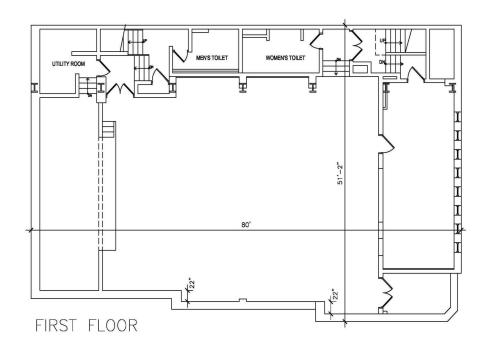

0 SF/yr |
| 300C            | 1,029 SF         | Modified Gross | \$18.00 SF/yr |
| 300ABC          | 1,029 - 3,611 SF | Modified Gross | \$18.00 SF/yr |
| Entire Building | 8,583 SF         | Modified Gross | \$18.00 SF/yr |

Kate Jordan, SIOR Principal 410.336.5314 kjordan@lee-associates.com Samantha Eckels Associate 443.741.4047 seckels@lee-associates.com

All information furnished regarding property for sale, rental or financing is from sources deemed reliable, but no warranty or representation is made to the accuracy thereof and same is submitted to errors, omissions, change of price, rental or other conditions prior to sale, lease or financing or withdrawal without notice. No liability of any kind is to be imposed on the broker





Baltimore, MD 21230 Available: 1,029 - 8,583 SF





## First Floor | 4,972 SF



### Third Floor | 3,611 SF

Kate Jordan, SIOR Principal 410.336.5314 kjordan@lee-associates.com Samantha Eckels **Associate** 443.741.4047

seckels@lee-associates.com

All information furnished regarding property for sale, rental or financing is from sources deemed reliable, but no warranty or representation is made to the accuracy thereof and same is submitted to errors, omissions, change of price, rental or other conditions prior to sale, lease or financing or withdrawal without notice. No liability of any kind is to be imposed on the broker



Baltimore, MD 21230 Available: 1,029 - 8,583 SF











Kate Jordan, SIOR Principal 410.336.5314 kjordan@lee-associates.com Samantha Eckels **Associate** 443.741.4047 seckels@lee-associates.com

All information fu