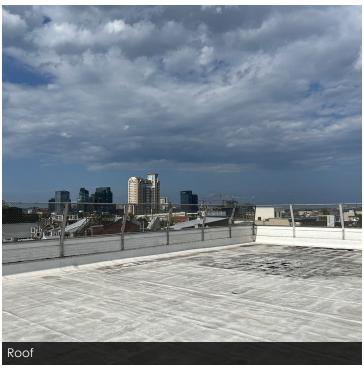

### **PROPERTY HIGHLIGHTS**

- Free/ abundant street parking
- Adjacent public transportation
- Wide open, light-filled space
- Loft style office spaces
- Roof: 3300sf with sweeping views of the city, potential for roof deck
- 100% HVAC
- Signage available
- Join Childtime Daycare