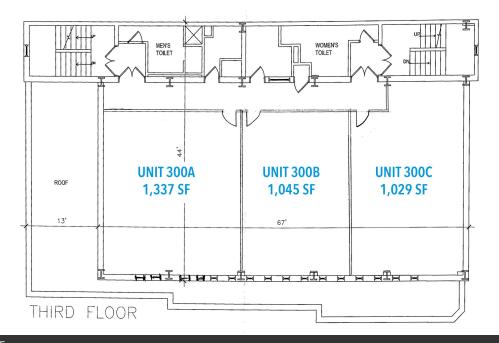

### **AVAILABLE SPACES**

| SUITE           | SIZE (SF)        | LEASE TYPE     | LEASE RATE    |
|-----------------|------------------|----------------|---------------|
| 1st Floor       | 4,972 SF         | Modified Gross | \$18.00 SF/yr |
| 300A            | 1,337 SF         | Modified Gross | \$18.00 SF/yr |
| 300B            | 1,045 SF         | Modified Gross | \$18.00 SF/yr |
| 300C            | 1,029 SF         | Modified Gross | \$18.00 SF/yr |
| 300ABC          | 1,029 - 3,611 SF | Modified Gross | \$18.00 SF/yr |
| Entire Building | 8,583 SF         | Modified Gross | \$18.00 SF/yr |

### Third Floor | 3,611 SF

Kate Jordan, SIOR Principal 410.336.5314 kjordan@lee-associates.com Samantha Eckels **Associate** 443.741.4047

seckels@lee-associates.com

All information furnished regarding property for sale, rental or financing is from sources deemed reliable, but no warranty or representation is made to the accuracy thereof and same is submitted to errors, omissions, change of price, rental or other conditions prior to sale, lease or financing or withdrawal without notice. No liability of any kind is to be imposed on the broker