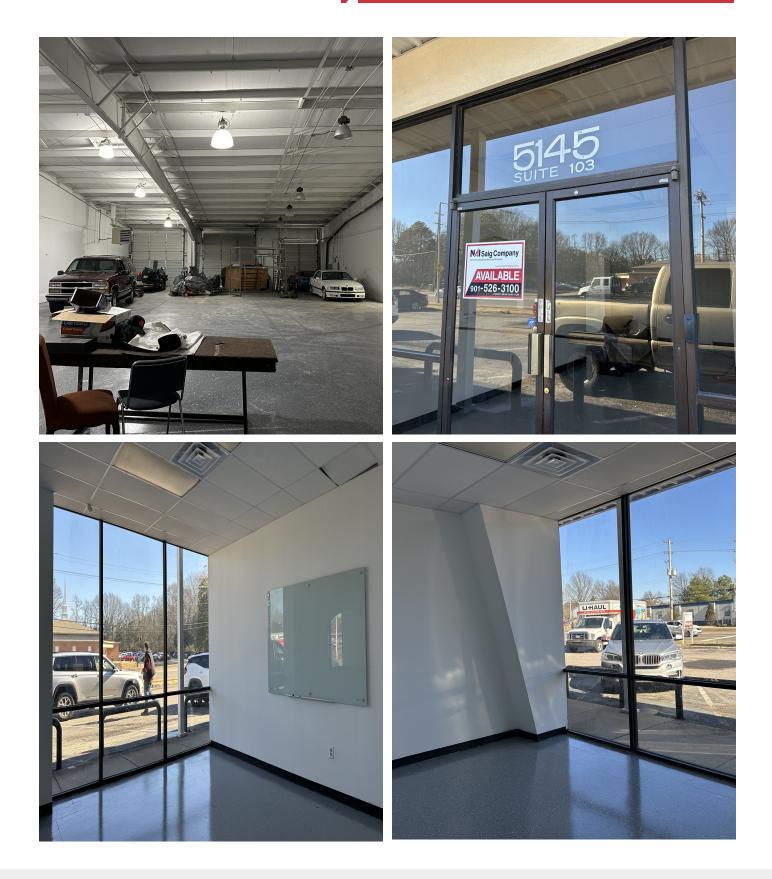

## **Property Features**

- Suite 103: 5,045 SF
- Asking rent per SF: \$7.73
- \$3,250 per month
- 3 ground level roll up doors
- 2 private restrooms
- Large shop space
- 2 offices

For more information: