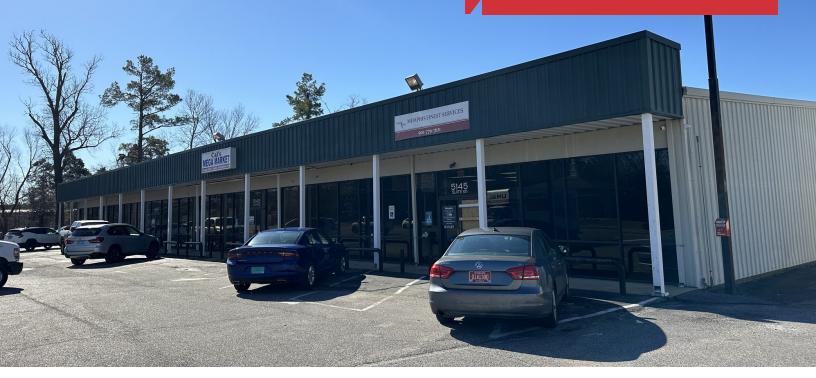

## 5145 Raleigh LaGrange Road

Memphis, Tennessee 38134

## **Property Features**

- Suite 103: 5,045 SF
- Asking rent per SF: \$7.73
- \$3,250 per month
- 3 ground level roll up doors
- 2 private restrooms
- Large shop space
- 2 offices

For more information: