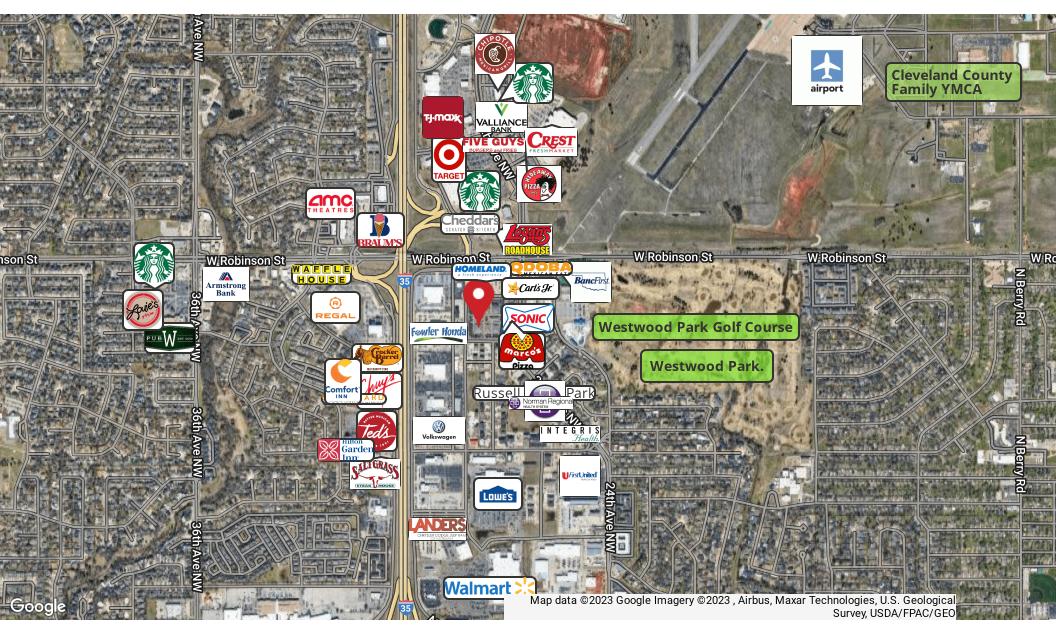

#### LOCATION DESCRIPTION

Excellent location just south of Robinson with easy access to I-35. This building is situated in the HOA maintained Quorum Office Park directly across from Homeland and adjacent to Taco Bell.