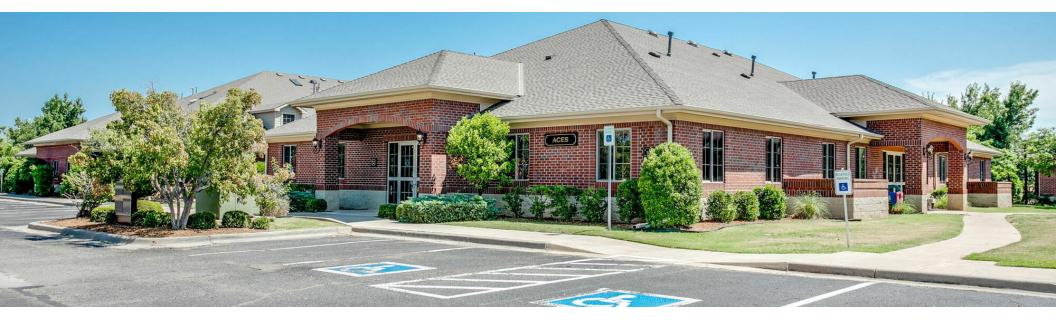

#### **PROPERTY DESCRIPTION**

Beautifully appointed office building for lease with up to 6,045 SF available. This office park has a great tenant mix and is located with easy access to Robinson, Main and I-35.

#### LOCATION DESCRIPTION

Excellent location just south of Robinson with easy access to I-35. This building is situated in the HOA maintained Quorum Office Park directly across from Homeland and adjacent to Taco Bell.