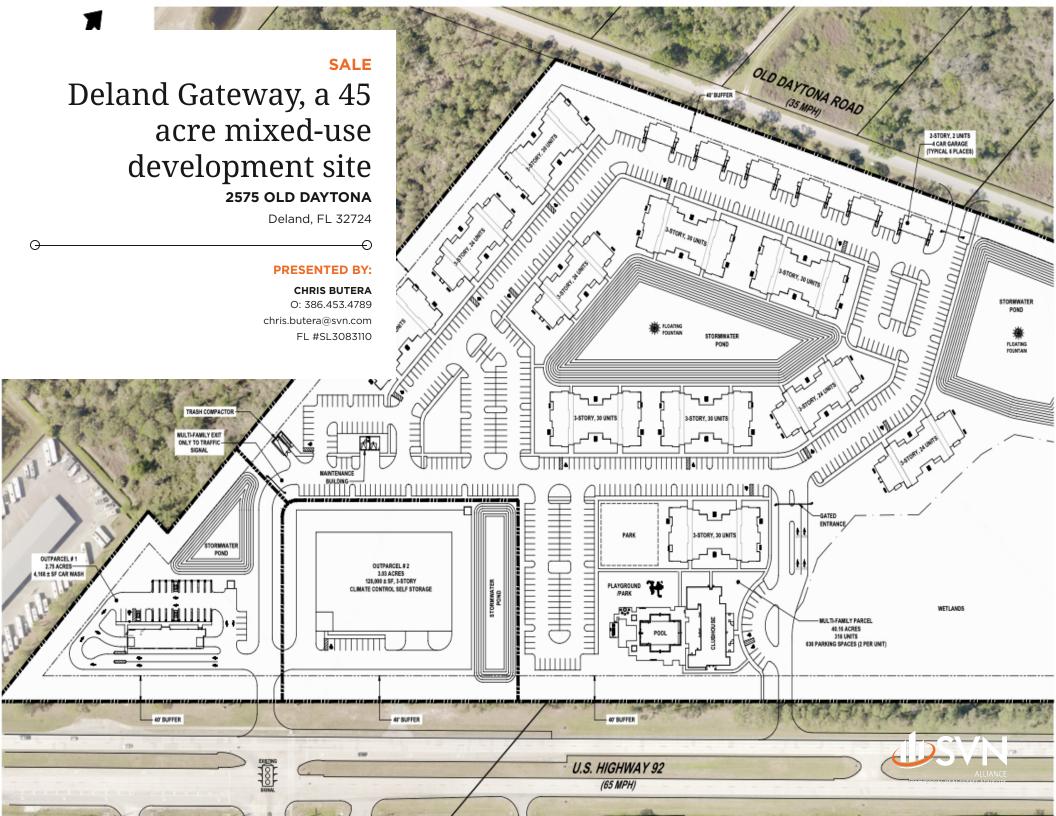

## **PROPERTY OVERVIEW**

Offered for sale is Deland Gateway, a 45 acre mixed-use development project in Deland, FL. Located at the eastern edge of Deland, FL this will be the first property visitors from the east will encounter. The property has been conceptually designed as a mixed-use project including 300+ garden apartments along with commercial uses envisioned as 120,000 SF of multi-story storage and a car wash. Entitlements will require a PUD rezoning thru Volusia County and Seller will grant time to acquire.

Located at the eastern gateway to the City of Deland along W International Speedway Blvd (US 92). The site sits at the lighted intersection of US 92 & West Pkwy and is bordered to the north by Old Daytona Rd. Tremendous exposure to US 92 with nearly 4,000 ft of frontage. Just one mile east of the Deland Municipal Airport and just a few minutes to Downtown Deland/Stetson University. Would be a tremendous commuter/student focused project.

## **CONCEPTUAL PLAN**