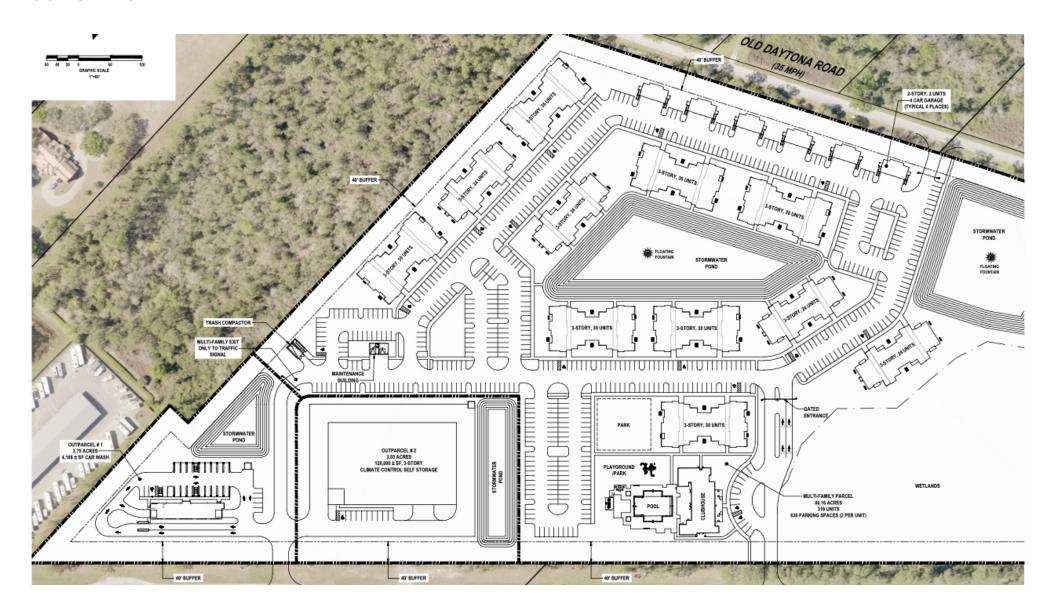

## **PROPERTY OVERVIEW**

Offered for sale is Deland Gateway, a 45 acre mixed-use development project in Deland, FL. Located at the eastern edge of Deland, FL this will be the first property visitors from the east will encounter. The property has been conceptually designed as a mixed-use project including 300+ garden apartments along with commercial uses envisioned as 120,000 SF of multi-story storage and a car wash. Entitlements will require a PUD rezoning thru Volusia County and Seller will grant time to acquire.

Located at the eastern gateway to the City of Deland along W International Speedway Blvd (US 92). The site sits at the lighted intersection of US 92 & West Pkwy and is bordered to the north by Old Daytona Rd. Tremendous exposure to US 92 with nearly 4,000 ft of frontage. Just one mile east of the Deland Municipal Airport and just a few minutes to Downtown Deland/Stetson University. Would be a tremendous commuter/student focused project.

## **CONCEPTUAL PLAN**