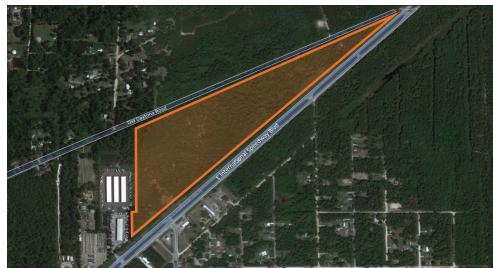

Located at the eastern gateway to the City of Deland along W International Speedway Blvd (US 92). The site sits at the lighted intersection of US 92 & West Pkwy and is bordered to the north by Old Daytona Rd. Tremendous exposure to US 92 with nearly 4,000 ft of frontage. Just one mile east of the Deland Municipal Airport and just a few minutes to Downtown Deland/Stetson University. Would be a tremendous commuter/student focused project.

# **LOCATION MAP**