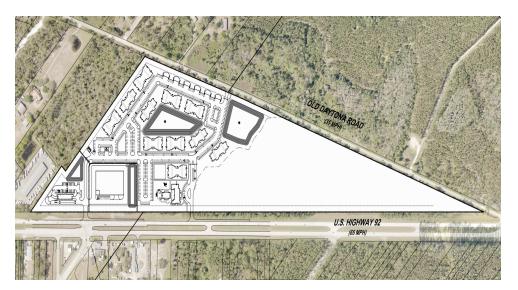

## PROPERTY SUMMARY





### OFFERING SUMMARY

| \$4,000,000                                            |
|--------------------------------------------------------|
| 318 Apartments<br>120k SF Storage<br>4,000 SF Car Wash |
| 45 Acres (total)<br>30 Acres (upland)                  |
| Volusia County                                         |
| PUD (proposed)                                         |
| 6025-00-00-0030                                        |
|                                                        |

## **PROPERTY OVERVIEW**

Offered for sale is Deland Gateway, a 45 acre mixed-use development project in Deland, FL. Located at the eastern edge of Deland, FL this will be the first property visitors from the east will encounter. The property has been conceptually designed as a mixed-use project incl