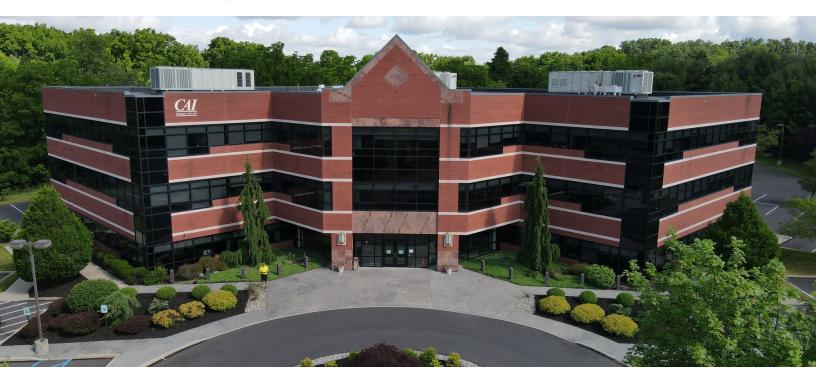

#### PROPERTY OVERVIEW

1390 Ridgeview Drive, a three-story 54,000 square foot property, recently underwent a major renovation and is beautifully appointed with multi-purpose meeting and conference rooms and a striking three-story atrium with skylight. Great spaces and many options to fit a variety of different tenants and suite sizes. It is an ideal location offering convenient lease terms for new and growing businesses as well as professional practices with one to one hundred employees.