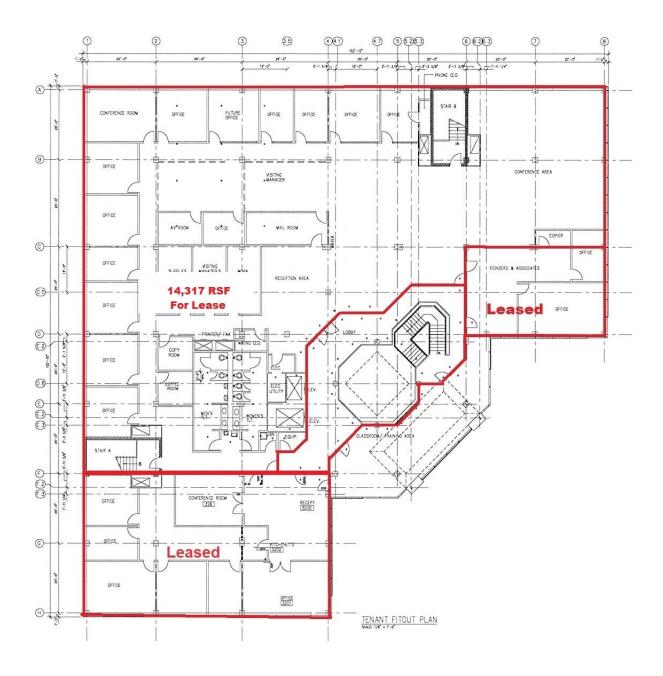

### **Third Floor**

CINDY MCDONNELL FEINBERG CASEY KELLER cfeinberg@feinbergrea.com Cell: 610.360.9733 4 Direct: 610.709.6233

#### PROPERTY FEATURES

- The 14,317 SF 3rd floor boasts 18 private offices and a partially open floor plan
- Furnished offices are available
- Touchless security system to enter the building and suite areas
- Close to various area amenities, services and restaurants
- Minutes to Route 309, Route 22, I-78 and PA Turnpike
- Uses include Office, Medical, Business and Professional Services