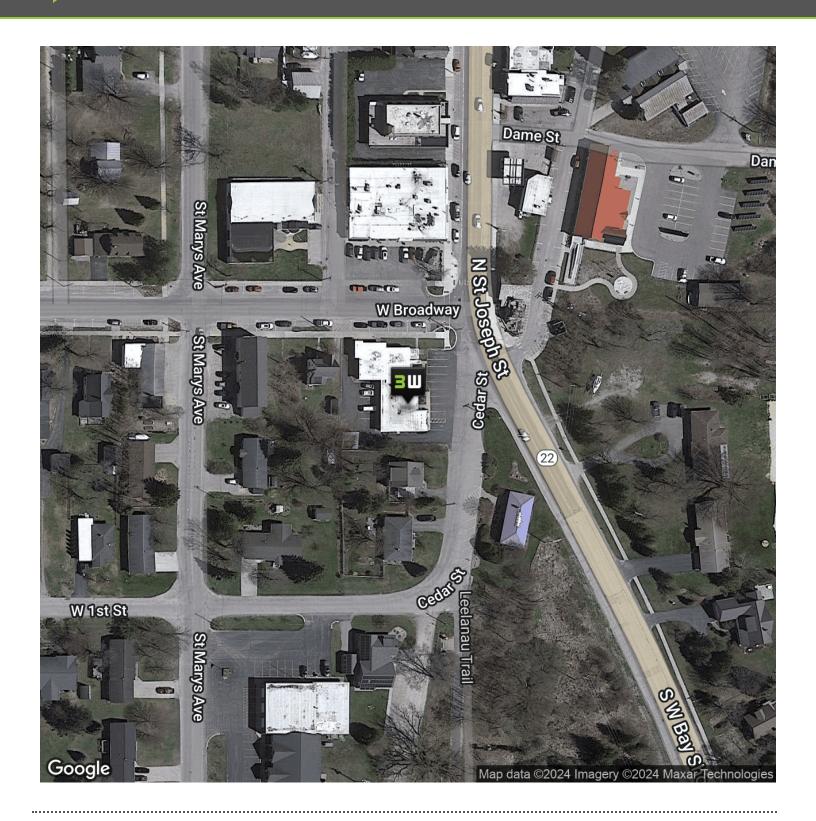

#### **PROPERTY OVERVIEW**

Established pizza, sandwich and salad restaurant in great downtown Suttons Bay location on M22 across from Boone's and close to Leelanau Trail bike path. Excellent traffic/visibility, with parking both in front and to the rear. Additional revenue from arcade/party room. Available turnkey with all kitchen equipment (including hood vent) and arcade games included (see personal property list). Outdoor seating area includes partial bay view. Good opportunity to further enhance revenue. Seller will assist with business transition. For business/personal property only, real estate not included, and includes assumption of lease.

#### **PROPERTY HIGHLIGHTS**

- Turnkey Pizza/Arcade Restaurant
- Downtown Suttons Bay/M22 Location
- Close to Leelanau Trail