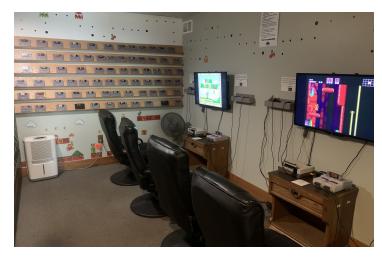

#### **PROPERTY OVERVIEW**

Established pizza, sandwich and salad restaurant in great downtown Suttons Bay location on M22 across from Boone's and close to Leelanau Trail bike path. Excellent traffic/visibility, with parking both in front and to the rear. Additional revenue from arcade/party room. Available turnkey with all kitchen equipment (including hood vent) and arcade games included (see personal property list). Outdoor seating area includes partial bay view. Good opportunity to further enhance revenue. Seller will assist with business transition. For business/personal property only, real estate not included, and includes assumption of lease.

#### **PROPERTY HIGHLIGHTS**

- Turnkey Pizza/Arcade Restaurant
- Downtown Suttons Bay/M22 Location
- Close to Leelanau Trail