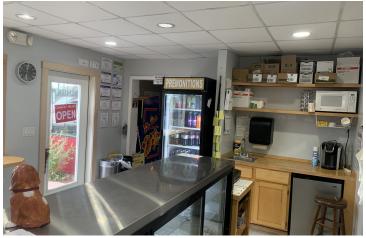

#### **PROPERTY OVERVIEW**

Established pizza, sandwich and salad restaurant in great downtown Suttons Bay location on M22 across from Boone's and close to Leelanau Trail bike path. Excellent traffic/visibility, with parking both in front and to the rear. Additional revenue from arcade/party room. Available turnkey with all kitchen equipment (including hood vent) and arcade games included (see personal property list). Outdoor seating area includes partial bay view. Good opportunity to further enhance revenue. Seller will assist with business transition. For business/personal property only, real estate not included, and includes assumption of lease.

#### **PROPERTY HIGHLIGHTS**

- Turnkey Pizza/Arcade Restaurant
- Downtown Suttons Bay/M22 Location
- Close to Leelanau Trail