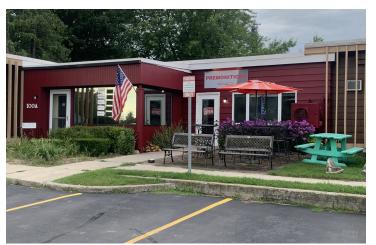

TY OVERVIEW**

Established pizza, sandwich and salad restaurant in great downtown Suttons Bay location on M22 across from Boone's and close to Leelanau Trail bike path. Excellent traffic/visibility, with parking both in front and to the rear. Additional revenue from arcade/party room. Available turnkey with all kitchen equipment (including hood vent) and arcade games included (see personal property list). Outdoor seating area includes partial bay view. Good opportunity to further enhance revenue. Seller will assist with business transition. For business/personal property only, real estate not included, and includes assumption of lease.

#### **PROPERTY HIGHLIGHTS**

- Turnkey Pizza/Arcade Restaurant
- Downtown Suttons Bay/M22 Location
- Close to Leelanau Trail





# 100 Cedar Street

















# 100 Cedar Street

















# 100 Cedar Street

















## retail property for sale 100 Cedar Street







### retail property for sale 100 Cedar Street









## retail property for sale 100 Cedar Street



| POPULATION           | 5 MILES   | 15 MILES  | 25 MILES  |
|----------------------|-----------|-----------|-----------|
| Total Population     | 5,066     | 37,311    | 127,487   |
| Average Age          | 56.1      | 52.4      | 46.5      |
| Average Age (Male)   | 55.2      | 51.2      | 45.0      |
| Average Age (Female) | 57.1      | 53.4      | 48.1      |
| HOUSEHOLDS & INCOME  | 5 MILES   | 15 MILES  | 25 MILES  |
| Total Households     | 3,322     | 23,534    | 72,577    |
| # of Persons per HH  | 1.5       | 1.6       | 1.8       |
| Average HH