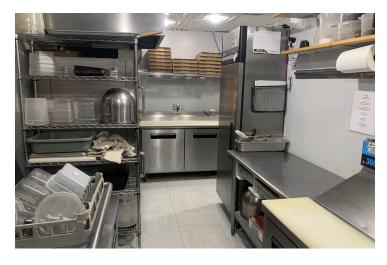

#### **PROPERTY OVERVIEW**

Established pizza, sandwich and salad restaurant in great downtown Suttons Bay location on M22 across from Boone's and close to Leelanau Trail bike path. Excellent traffic/visibility, with parking both in front and to the rear. Additional revenue from arcade/party room. Available turnkey with all kitchen equipment (including hood vent) and arcade games included (see personal property list). Outdoor seating area includes partial bay view. Good opportunity to further enhance revenue. Seller will assist with business transition. For business/personal property only, real estate not included, and includes assumption of lease.

#### **PROPERTY HIGHLIGHTS**

- Turnkey Pizza/Arcade Restaurant
- Downtown Suttons Bay/M22 Location
- Close to Leelanau Trail