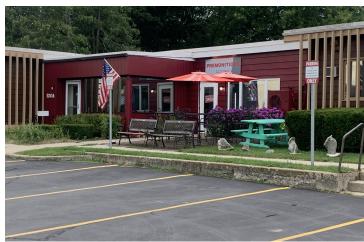

ERTY OVERVIEW**

Established pizza, sandwich and salad restaurant in great downtown Suttons Bay location on M22 across from Boone's and close to Leelanau Trail bike path. Excellent traffic/visibility, with parking both in front and to the rear. Additional revenue from arcade/party room. Available turnkey with all kitchen equipment (including hood vent) and arcade games included (see personal property list). Outdoor seating area includes partial bay view. Good opportunity to further enhance revenue. Seller will assist with business transition. For business/personal property only, real estate not included, and includes assumption of lease.

#### **PROPERTY HIGHLIGHTS**

- Turnkey Pizza/Arcade Restaurant
- Downtown Suttons Bay/M22 Location
- Close to Leelanau Trail





# 100 Cedar Street

















# 100 Cedar Street

















# 100 Cedar Street

















## retail property for sale 100 Cedar Street







### retail property for sale 100 Cedar Street









## retail property for sale 100 Cedar Street



| POPULATION           | 5 MILES   | 15 MILES  | 25 MILES  |
|----------------------|-----------|-----------|-----------|
| Total Population     | 5,066     | 37,311    | 127,487   |
| Average Age          | 56.1      | 52.4      | 46.5      |
| Average Age (Male)   | 55.2      | 51.2      | 45.0      |
| Average Age (Female) | 57.1      | 53.4      | 48.1      |
| HOUSEHOLDS & INCOME  | 5 MILES   | 15 MILES  | 25 MILES  |
| Total Households     | 3,322     | 23,534    | 72,577    |
| # of Persons per HH  | 1.5       | 1.6       | 1.8       |
| Average