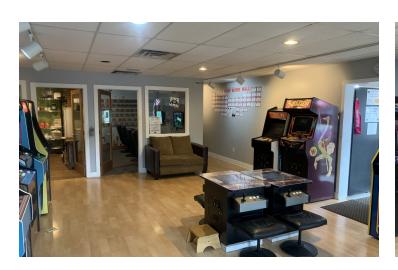

#### **PROPERTY OVERVIEW**

Established pizza, sandwich and salad restaurant in great downtown Suttons Bay location on M22 across from Boone's and close to Leelanau Trail bike path. Excellent traffic/visibility, with parking both in front and to the rear. Additional revenue from arcade/party room. Available turnkey with all kitchen equipment (including hood vent) and arcade games included (see personal property list). Outdoor seating area includes partial bay view. Good opportunity to further enhance revenue. Seller will assist with business transition. For business/personal property only, real estate not included, and includes assumption of lease.

#### **PROPERTY HIGHLIGHTS**

- Turnkey Pizza/Arcade Restaurant
- Downtown Suttons Bay/M22 Location
- Close to Leelanau Trail