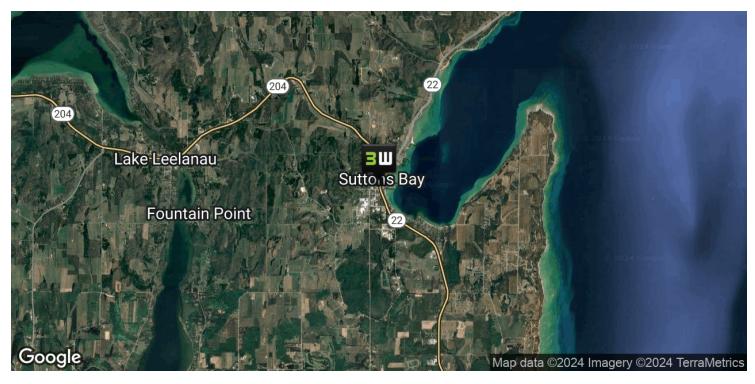

#### **PROPERTY OVERVIEW**

Established pizza, sandwich and salad restaurant in great downtown Suttons Bay location on M22 across from Boone's and close to Leelanau Trail bike path. Excellent traffic/visibility, with parking both in front and to the rear. Additional revenue from arcade/party room. Available turnkey with all kitchen equipment (including hood vent) and arcade games included (see personal property list). Outdoor seating area includes partial bay view. Good opportunity to further enhance revenue. Seller will assist with business transition. For business/personal property only, real estate not included, and includes assumption of lease.

#### **PROPERTY HIGHLIGHTS**

- Turnkey Pizza/Arcade Restaurant
- Downtown Suttons Bay/M22 Location
- Close to Leelanau Trail