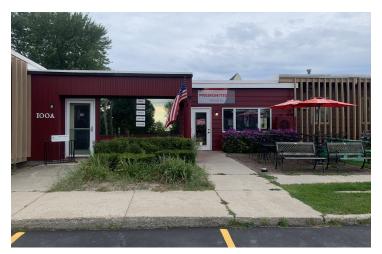

OPERTY OVERVIEW**

Established pizza, sandwich and salad restaurant in great downtown Suttons Bay location on M22 across from Boone's and close to Leelanau Trail bike path. Excellent traffic/visibility, with parking both in front and to the rear. Additional revenue from arcade/party room. Available turnkey with all kitchen equipment (including hood vent) and arcade games included (see personal property list). Outdoor seating area includes partial bay view. Good opportunity to further enhance revenue. Seller will assist with business transition. For business/personal property only, real estate not included, and includes assumption of lease.

#### **PROPERTY HIGHLIGHTS**

- Turnkey Pizza/Arcade Restaurant
- Downtown Suttons Bay/M22 Location
- Close to Leelanau Trail





# 100 Cedar Street

















# 100 Cedar Street

















# 100 Cedar Street

















## retail property for sale 100 Cedar Street







### retail property for sale 100 Cedar Street









## retail property for sale 100 Cedar Street



| POPULATION           | 5 MILES   | 15 MILES  | 25 MILES  |
|----------------------|-----------|-----------|-----------|
| Total Population     | 5,066     | 37,311    | 127,487   |
| Average Age          | 56.1      | 52.4      | 46.5      |
| Average Age (Male)   | 55.2      | 51.2      | 45.0      |
| Average Age (Female) | 57.1      | 53.4      | 48.1      |
| HOUSEHOLDS & INCOME  | 5 MILES   | 15 MILES  | 25 MILES  |
| Total Households     | 3,322     | 23,534    | 72,577    |
| # of Persons per HH  | 1.5       | 1.6       | 1.8       |
| Averag