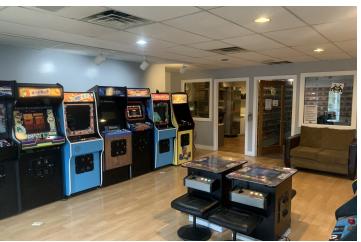

#### **PROPERTY OVERVIEW**

Established pizza, sandwich and salad restaurant in great downtown Suttons Bay location on M22 across from Boone's and close to Leelanau Trail bike path. Excellent traffic/visibility, with parking both in front and to the rear. Additional revenue from arcade/party room. Available turnkey with all kitchen equipment (including hood vent) and arcade games included (see personal property list). Outdoor seating area includes partial bay view. Good opportunity to further enhance revenue. Seller will assist with business transition. For business/personal property only, real estate not included, and includes assumption of lease.

#### **PROPERTY HIGHLIGHTS**

- Turnkey Pizza/Arcade Restaurant
- Downtown Suttons Bay/M22 Location
- Close to Leelanau Trail