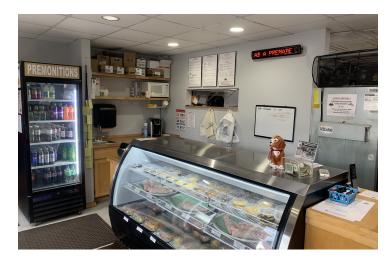

#### **PROPERTY OVERVIEW**

Established pizza, sandwich and salad restaurant in great downtown Suttons Bay location on M22 across from Boone's and close to Leelanau Trail bike path. Excellent traffic/visibility, with parking both in front and to the rear. Additional revenue from arcade/party room. Available turnkey with all kitchen equipment (including hood vent) and arcade games included (see personal property list). Outdoor seating area includes partial bay view. Good opportunity to further enhance revenue. Seller will assist with business transition. For business/personal property only, real estate not included, and includes assumption of lease.

#### **PROPERTY HIGHLIGHTS**

- Turnkey Pizza/Arcade Restaurant
- Downtown Suttons Bay/M22 Location
- Close to Leelanau Trail