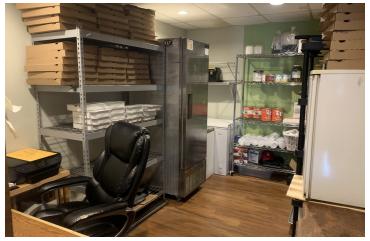

#### **PROPERTY OVERVIEW**

Established pizza, sandwich and salad restaurant in great downtown Suttons Bay location on M22 across from Boone's and close to Leelanau Trail bike path. Excellent traffic/visibility, with parking both in front and to the rear. Additional revenue from arcade/party room. Available turnkey with all kitchen equipment (including hood vent) and arcade games included (see personal property list). Outdoor seating area includes partial bay view. Good opportunity to further enhance revenue. Seller will assist with business transition. For business/personal property only, real estate not included, and includes assumption of lease.

#### **PROPERTY HIGHLIGHTS**

- Turnkey Pizza/Arcade Restaurant
- Downtown Suttons Bay/M22 Location
- Close to Leelanau Trail