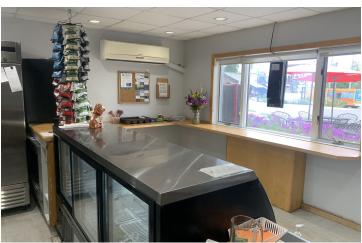

#### **PROPERTY OVERVIEW**

Established pizza, sandwich and salad restaurant in great downtown Suttons Bay location on M22 across from Boone's and close to Leelanau Trail bike path. Excellent traffic/visibility, with parking both in front and to the rear. Additional revenue from arcade/party room. Available turnkey with all kitchen equipment (including hood vent) and arcade games included (see personal property list). Outdoor seating area includes partial bay view. Good opportunity to further enhance revenue. Seller will assist with business transition. For business/personal property only, real estate not included, and includes assumption of lease.

#### **PROPERTY HIGHLIGHTS**

- Turnkey Pizza/Arcade Restaurant
- Downtown Suttons Bay/M22 Location
- Close to Leelanau Trail