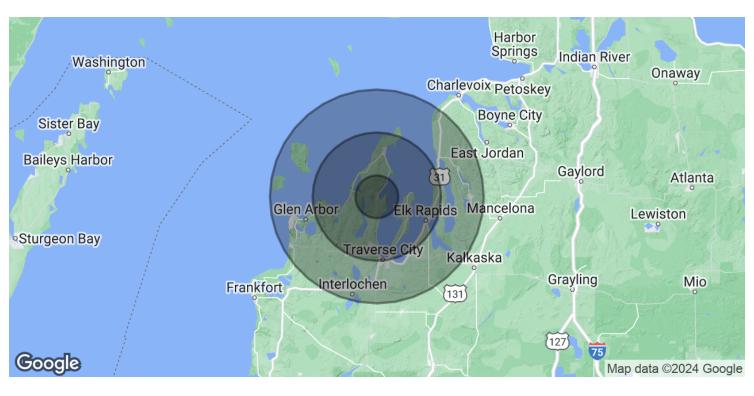

## retail property for sale 100 Cedar Street

| POPULATION           | 5 MILES   | 15 MILES  | 25 MILES  |
|----------------------|-----------|-----------|-----------|
| Total Population     | 5,066     | 37,311    | 127,487   |
| Average Age          | 56.1      | 52.4      | 46.5      |
| Average Age (Male)   | 55.2      | 51.2      | 45.0      |
| Average Age (Female) | 57.1      | 53.4      | 48.1      |
| HOUSEHOLDS & INCOME  | 5 MILES   | 15 MILES  | 25 MILES  |
| Total Households     | 3,322     | 23,534    | 72,577    |
| # of Persons per HH  | 1.5       | 1.6       | 1.8       |
| Average HH Income    | \$58,451  | \$70,176  | \$63,245  |
| Average House Value  | \$335,777 | \$377,816 | \$273,047 |
|                      |           |           |           |