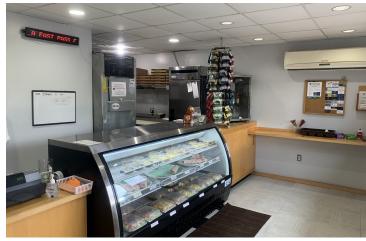

#### **PROPERTY OVERVIEW**

Established pizza, sandwich and salad restaurant in great downtown Suttons Bay location on M22 across from Boone's and close to Leelanau Trail bike path. Excellent traffic/visibility, with parking both in front and to the rear. Additional revenue from arcade/party room. Available turnkey with all kitchen equipment (including hood vent) and arcade games included (see personal property list). Outdoor seating area includes partial bay view. Good opportunity to further enhance revenue. Seller will assist with business transition. For business/personal property only, real estate not included, and includes assumption of lease.

#### **PROPERTY HIGHLIGHTS**

- Turnkey Pizza/Arcade Restaurant
- Downtown Suttons Bay/M22 Location
- Close to Leelanau Trail