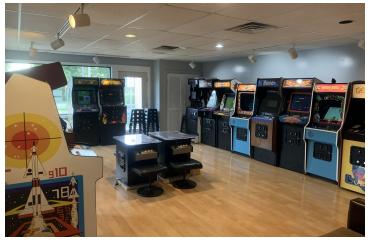

#### **PROPERTY OVERVIEW**

Established pizza, sandwich and salad restaurant in great downtown Suttons Bay location on M22 across from Boone's and close to Leelanau Trail bike path. Excellent traffic/visibility, with parking both in front and to the rear. Additional revenue from arcade/party room. Available turnkey with all kitchen equipment (including hood vent) and arcade games included (see personal property list). Outdoor seating area includes partial bay view. Good opportunity to further enhance revenue. Seller will assist with business transition. For business/personal property only, real estate not included, and includes assumption of lease.

#### **PROPERTY HIGHLIGHTS**

- Turnkey Pizza/Arcade Restaurant
- Downtown Suttons Bay/M22 Location
- Close to Leelanau Trail