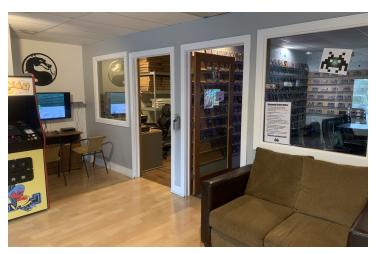

#### **PROPERTY OVERVIEW**

Established pizza, sandwich and salad restaurant in great downtown Suttons Bay location on M22 across from Boone's and close to Leelanau Trail bike path. Excellent traffic/visibility, with parking both in front and to the rear. Additional revenue from arcade/party room. Available turnkey with all kitchen equipment (including hood vent) and arcade games included (see personal property list). Outdoor seating area includes partial bay view. Good opportunity to further enhance revenue. Seller will assist with business transition. For business/personal property only, real estate not included, and includes assumption of lease.

#### **PROPERTY HIGHLIGHTS**

- Turnkey Pizza/Arcade Restaurant
- Downtown Suttons Bay/M22 Location
- Close to Leelanau Trail