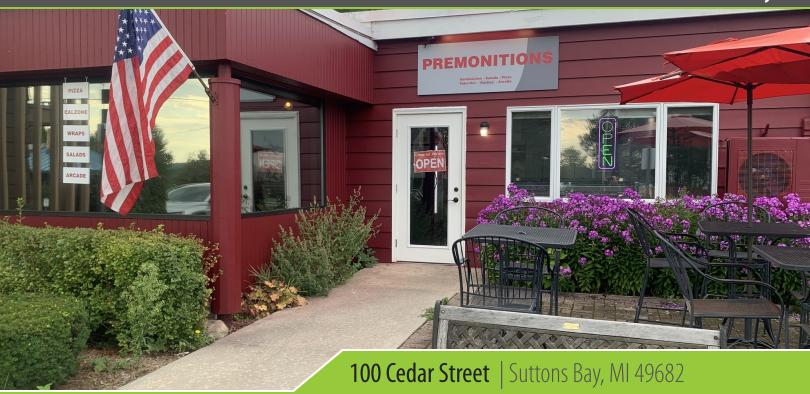

### 100 Cedar Street

#### **PROPERTY OVERVIEW**

Established pizza, sandwich and salad restaurant in great downtown Suttons Bay location on M22 across from Boone's and close to Leelanau Trail bike path. Excellent traffic/visibility, with parking both in front and to the rear. Additional revenue from arcade/party room. Available turnkey with all kitchen equipment (including hood vent) and arcade games included (see personal property list). Outdoor seating area includes partial bay view. Good opportunity to further enhance revenue. Seller will assist with business transition. For business/personal property only, real estate not included, and includes assumption of lease.

#### **PROPERTY HIGHLIGHTS**

- Turnkey Pizza/Arcade Restaurant
- Downtown Suttons Bay/M22 Location
- Close to Leelanau Trail