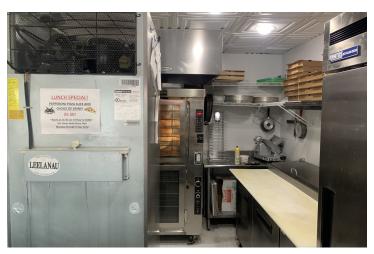

#### **PROPERTY OVERVIEW**

Established pizza, sandwich and salad restaurant in great downtown Suttons Bay location on M22 across from Boone's and close to Leelanau Trail bike path. Excellent traffic/visibility, with parking both in front and to the rear. Additional revenue from arcade/party room. Available turnkey with all kitchen equipment (including hood vent) and arcade games included (see personal property list). Outdoor seating area includes partial bay view. Good opportunity to further enhance revenue. Seller will assist with business transition. For business/personal property only, real estate not included, and includes assumption of lease.

#### **PROPERTY HIGHLIGHTS**

- Turnkey Pizza/Arcade Restaurant
- Downtown Suttons Bay/M22 Location
- Close to Leelanau Trail