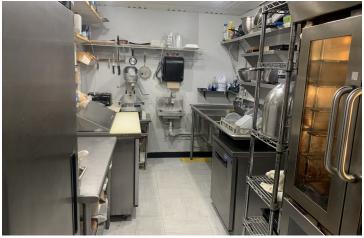

#### **PROPERTY OVERVIEW**

Established pizza, sandwich and salad restaurant in great downtown Suttons Bay location on M22 across from Boone's and close to Leelanau Trail bike path. Excellent traffic/visibility, with parking both in front and to the rear. Additional revenue from arcade/party room. Available turnkey with all kitchen equipment (including hood vent) and arcade games included (see personal property list). Outdoor seating area includes partial bay view. Good opportunity to further enhance revenue. Seller will assist with business transition. For business/personal property only, real estate not included, and includes assumption of lease.

#### **PROPERTY HIGHLIGHTS**

- Turnkey Pizza/Arcade Restaurant
- Downtown Suttons Bay/M22 Location
- Close to Leelanau Trail