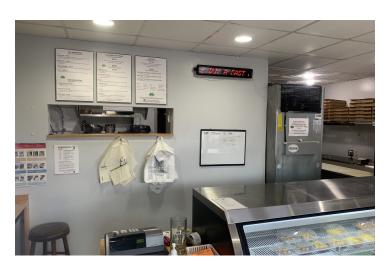

#### **PROPERTY OVERVIEW**

Established pizza, sandwich and salad restaurant in great downtown Suttons Bay location on M22 across from Boone's and close to Leelanau Trail bike path. Excellent traffic/visibility, with parking both in front and to the rear. Additional revenue from arcade/party room. Available turnkey with all kitchen equipment (including hood vent) and arcade games included (see personal property list). Outdoor seating area includes partial bay view. Good opportunity to further enhance revenue. Seller will assist with business transition. For business/personal property only, real estate not included, and includes assumption of lease.

#### **PROPERTY HIGHLIGHTS**

- Turnkey Pizza/Arcade Restaurant
- Downtown Suttons Bay/M22 Location
- Close to Leelanau Trail