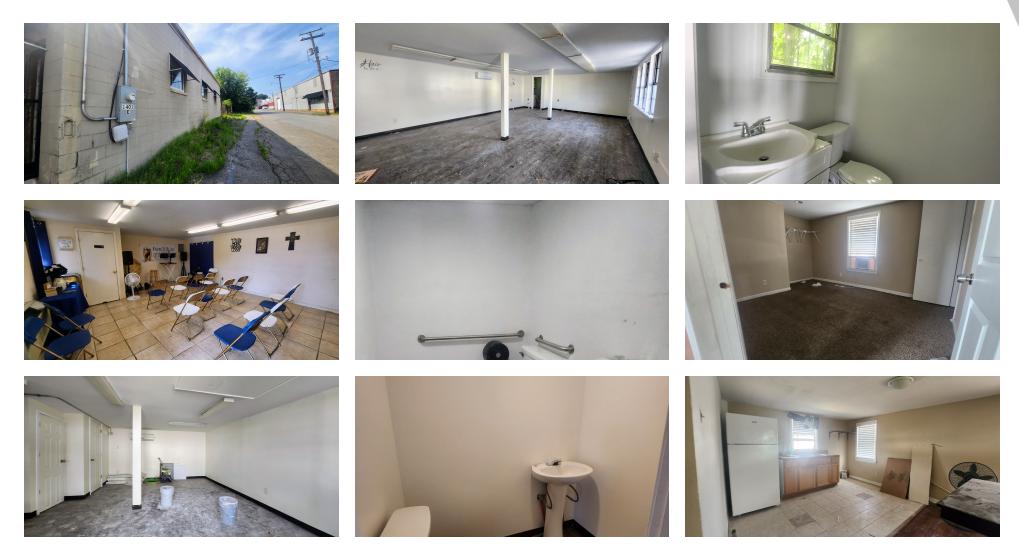

## **PROPERTY DESCRIPTION**

Introducing a prime investment opportunity in the bustling Little Rock area. This distinguished property boasts a 3,991 SF building, featuring 6 units, tailored for office or office building investment. Built in 1949, this landmark establishment offers a blend of historic charm and modern functionality. With 4 office spaces, an 1800 sq ft warehouse, and an 800 sq ft 2-bedroom living area, this versatile property is well-suited for diverse business endeavors. Embrace the potential for a lucrative office investment with this well-positioned property, offering a strategic location and an array of opportunities for future growth and development.

## **PROPERTY HIGHLIGHTS**

- 1800 sq ft warehouse
- 800 sq ft 2 bedroom living area
- 4 office spaces