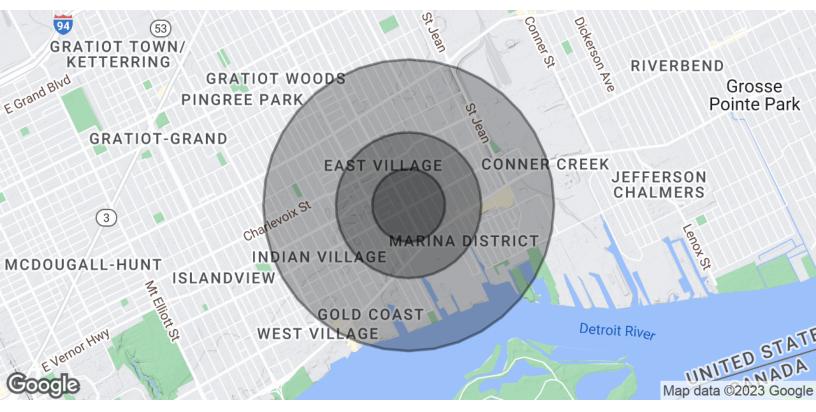

### 10103 Kercheval Avenue, Detroit, MI 48214

**Demographics Map & Report** 

| POPULATION           | 0.25 MILES | 0.5 MILES | 1 MILE    |
|----------------------|------------|-----------|-----------|
| Total Population     | 727        | 2,797     | 11,131    |
| Average Age          | 31.4       | 38.7      | 40.5      |
| Average Age (Male)   | 39.1       | 42.6      | 39.8      |
| Average Age (Female) | 29.1       | 38.1      | 41.9      |
| HOUSEHOLDS & INCOME  | 0.25 MILES | 0.5 MILES | 1 MILE    |
| Total Households     | 490        | 1,938     | 7,668     |
| # of Persons per HH  | 1.5        | 1.4       | 1.5       |
| Average HH Income    | \$16,347   | \$23,946  | \$41,186  |
| Average House Value  | \$97,440   | \$72,397  | \$113,399 |