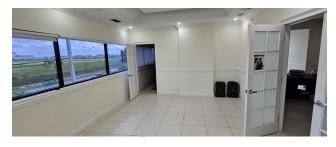

#### **PROPERTY OVERVIEW**

A unique opportunity to lease a 4,850 square foot corner office space in Doral. The unit is located on NW 25th Street and 96th Avenue, and it offers frontage on NW 25th Street. The space is fully renovated and has a grand office entrance, making it ideal for a Fortune 500 company. It is also available for immediate occupancy. The space features 12 private offices, 1 conference room, 2 bullpen areas, a lunchroom, a reception area, a waiting area, and 4 restrooms with a shower. It is also fully air-conditioned and has 24 parking spaces. The rent is full service, net of janitorial. This means that the rent includes CAM, electricity, and water. The tenant is responsible for their own internet.

## **ADDITIONAL PHOTOS**

9590 NW 25TH ST, DORAL, FL 33172