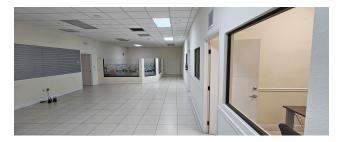

#### **PROPERTY OVERVIEW**

A unique opportunity to lease a 4,850 square foot corner office space in Doral. The unit is located on NW 25th Street and 96th Avenue, and it offers frontage on NW 25th Street. The space is fully renovated and has a grand office entrance, making it ideal for a Fortune 500 company. It is also available for immediate occupancy. The space features 12 private offices, 1 conference room, 2 bullpen areas, a lunchroom, a reception area, a waiting area, and 4 restrooms with a shower. It is also fully air-conditioned and has 24 parking spaces. The rent is full service, net of janitorial. This means that the rent includes CAM, electricity, and water. The tenant is responsible for their own internet.

## **ADDITIONAL PHOTOS**

9590 NW 25TH ST, DORAL, FL 33172