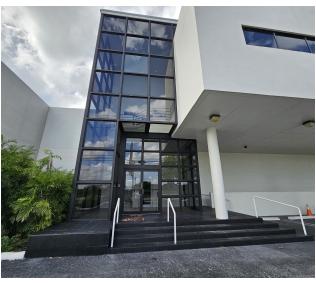

#### **PROPERTY OVERVIEW**

A unique opportunity to lease a 4,850 square foot corner office space in Doral. The unit is located on NW 25th Street and 96th Avenue, and it offers frontage on NW 25th Street. The space is fully renovated and has a grand office entrance, making it ideal for a Fortune 500 company. It is also available for immediate occupancy. The space features 12 private offices, 1 conference room, 2 bullpen areas, a lunchroom, a reception area, a waiting area, and 4 restrooms with a shower. It is also fully air-conditioned and has 24 parking spaces. The rent is full service, net of janitorial. This means that the rent includes CAM, electricity, and water. The tenant is responsible for their own internet.