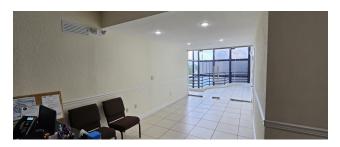

#### **PROPERTY OVERVIEW**

A unique opportunity to lease a 4,850 square foot corner office space in Doral. The unit is located on NW 25th Street and 96th Avenue, and it offers frontage on NW 25th Street. The space is fully renovated and has a grand office entrance, making it ideal for a Fortune 500 company. It is also available for immediate occupancy. The space features 12 private offices, 1 conference room, 2 bullpen areas, a lunchroom, a reception area, a waiting area, and 4 restrooms with a shower. It is also fully air-conditioned and has 24 parking spaces. The rent is full service, net of janitorial. This means that the rent includes CAM, electricity, and water. The tenant is responsible for their own internet.

## **ADDITIONAL PHOTOS**

9590 NW 25TH ST, DORAL, FL 33172