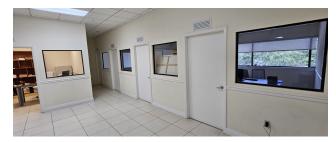

#### **PROPERTY OVERVIEW**

A unique opportunity to lease a 4,850 square foot corner office space in Doral. The unit is located on NW 25th Street and 96th Avenue, and it offers frontage on NW 25th Street. The space is fully renovated and has a grand office entrance, making it ideal for a Fortune 500 company. It is also available for immediate occupancy. The space features 12 private offices, 1 conference room, 2 bullpen areas, a lunchroom, a reception area, a waiting area, and 4 restrooms with a shower. It is also fully air-conditioned and has 24 parking spaces. The rent is full service, net of janitorial. This means that the rent includes CAM, electricity, and water. The tenant is responsible for their own internet.

## **ADDITIONAL PHOTOS**

9590 NW 25TH ST, DORAL, FL 33172