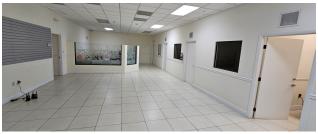

#### **PROPERTY OVERVIEW**

A unique opportunity to lease a 4,850 square foot corner office space in Doral. The unit is located on NW 25th Street and 96th Avenue, and it offers frontage on NW 25th Street. The space is fully renovated and has a grand office entrance, making it ideal for a Fortune 500 company. It is also available for immediate occupancy. The space features 12 private offices, 1 conference room, 2 bullpen areas, a lunchroom, a reception area, a waiting area, and 4 restrooms with a shower. It is also fully air-conditioned and has 24 parking spaces. The rent is full service, net of janitorial. This means that the rent includes CAM, electricity, and water. The tenant is responsible for their own internet.

## **ADDITIONAL PHOTOS**

9590 NW 25TH ST, DORAL, FL 33172