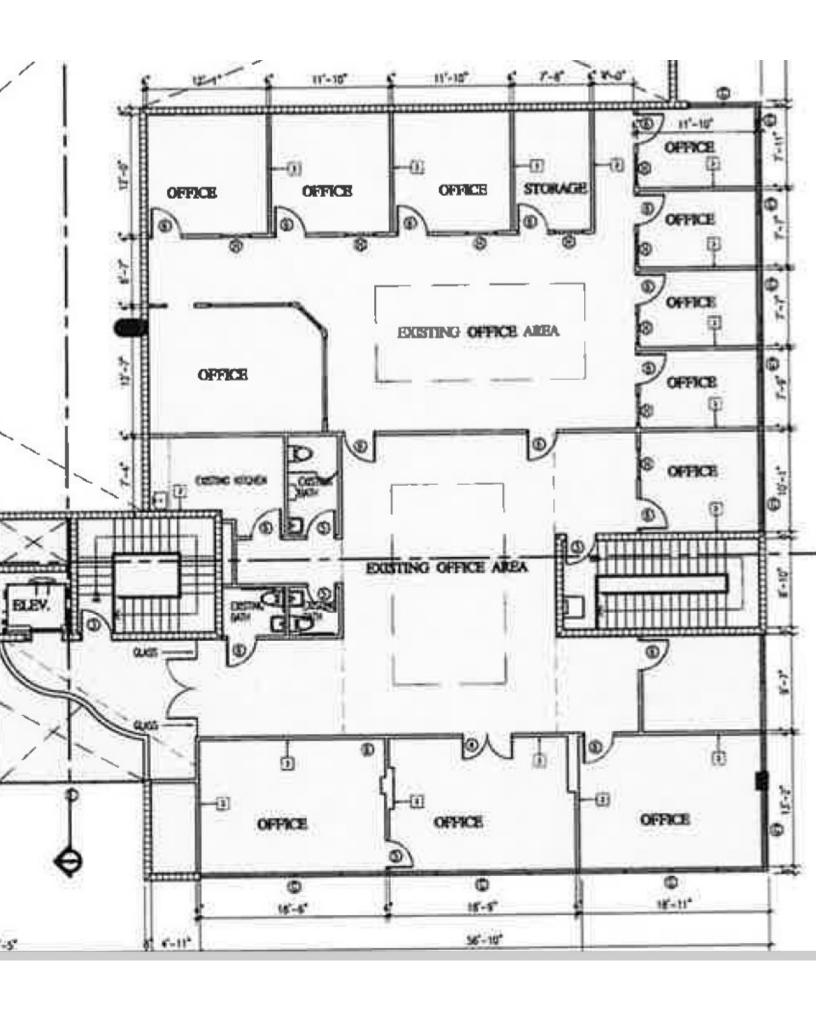

#### **PROPERTY OVERVIEW**

A unique opportunity to lease a 4,850 square foot corner office space in Doral. The unit is located on NW 25th Street and 96th Avenue, and it offers frontage on NW 25th Street. The space is fully renovated and has a grand office entrance, making it ideal for a Fortune 500 company. It is also available for immediate occupancy. The space features 12 private offices, 1 conference room, 2 bullpen areas, a lunchroom, a reception area, a waiting area, and 4 restrooms with a shower. It is also fully air-conditioned and has 24 parking spaces. The rent is full service, net of janitorial. This means that the rent includes CAM, electricity, and water. The tenant is responsible for their own internet.