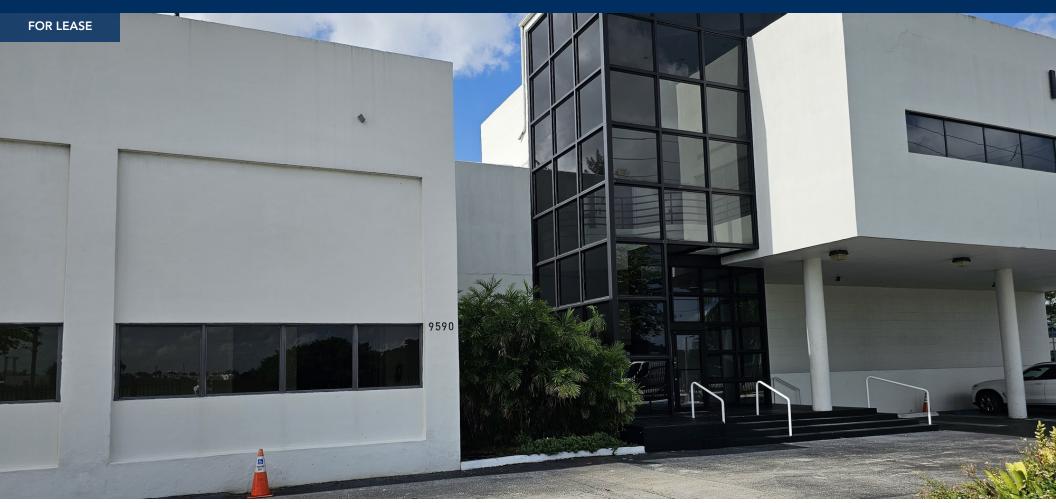

# 9590 BUILDING

9590 NW 25TH ST, DORAL, FL 33172

Robert Meneses, PA | Broker | 305.500.5554 | robert@kaizenre.com

#### **PROPERTY OVERVIEW**

A unique opportunity to lease a 4,850 square foot corner office space in Doral. The unit is located on NW 25th Street and 96th Avenue, and it offers frontage on NW 25th Street. The space is fully renovated and has a grand office entrance, making it ideal for a Fortune 500 company. It is also available for immediate occupancy. The space features 12 private offices, 1 conference room, 2 bullpen areas, a lunchroom, a reception area, a waiting area, and 4 restrooms with a shower. It is also fully air-conditioned and has 24 parking spaces. The rent is full service, net of janitorial. This means that the rent includes CAM, electricity, and water. The tenant is responsible for their own internet.