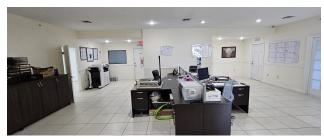

#### **PROPERTY OVERVIEW**

A unique opportunity to lease a 4,850 square foot corner office space in Doral. The unit is located on NW 25th Street and 96th Avenue, and it offers frontage on NW 25th Street. The space is fully renovated and has a grand office entrance, making it ideal for a Fortune 500 company. It is also available for immediate occupancy. The space features 12 private offices, 1 conference room, 2 bullpen areas, a lunchroom, a reception area, a waiting area, and 4 restrooms with a shower. It is also fully air-conditioned and has 24 parking spaces. The rent is full service, net of janitorial. This means that the rent includes CAM, electricity, and water. The tenant is responsible for their own internet.

## **ADDITIONAL PHOTOS**

9590 NW 25TH ST, DORAL, FL 33172