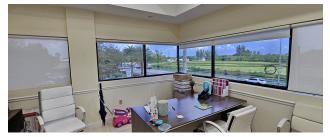

#### **PROPERTY OVERVIEW**

A unique opportunity to lease a 4,850 square foot corner office space in Doral. The unit is located on NW 25th Street and 96th Avenue, and it offers frontage on NW 25th Street. The space is fully renovated and has a grand office entrance, making it ideal for a Fortune 500 company. It is also available for immediate occupancy. The space features 12 private offices, 1 conference room, 2 bullpen areas, a lunchroom, a reception area, a waiting area, and 4 restrooms with a shower. It is also fully air-conditioned and has 24 parking spaces. The rent is full service, net of janitorial. This means that the rent includes CAM, electricity, and water. The tenant is responsible for their own internet.

## **ADDITIONAL PHOTOS**

9590 NW 25TH ST, DORAL, FL 33172