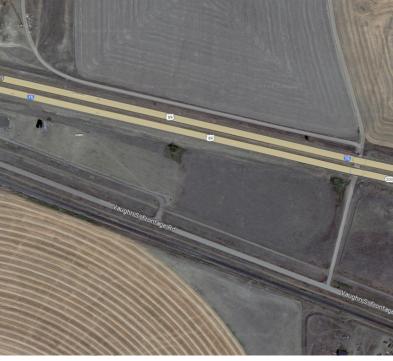

## **Property Highlights**

- 12.042 Acres
- · Access off of Vaughn S. Frontage Rd
- Interstate visibility
- · Next to 6,900 SF warehouse

## **Property Description**

12.042 acres just outside Great Falls with great Interstate visibility. Property is adjacent to an additional 4.16 acres with a 6,900 SF warehouse.