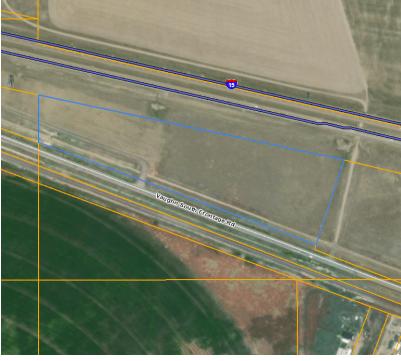

## **Property Highlights**

- 12.042 Acres
- · Access off of Vaughn S. Frontage Rd
- Interstate visibility
- · Next to 6,900 SF warehouse

## **Property Description**

12.042 acres just outside Great Falls with great Interstate visibility. Property is adjacent to an additional 4.16 acres with a 6,900 SF warehouse.