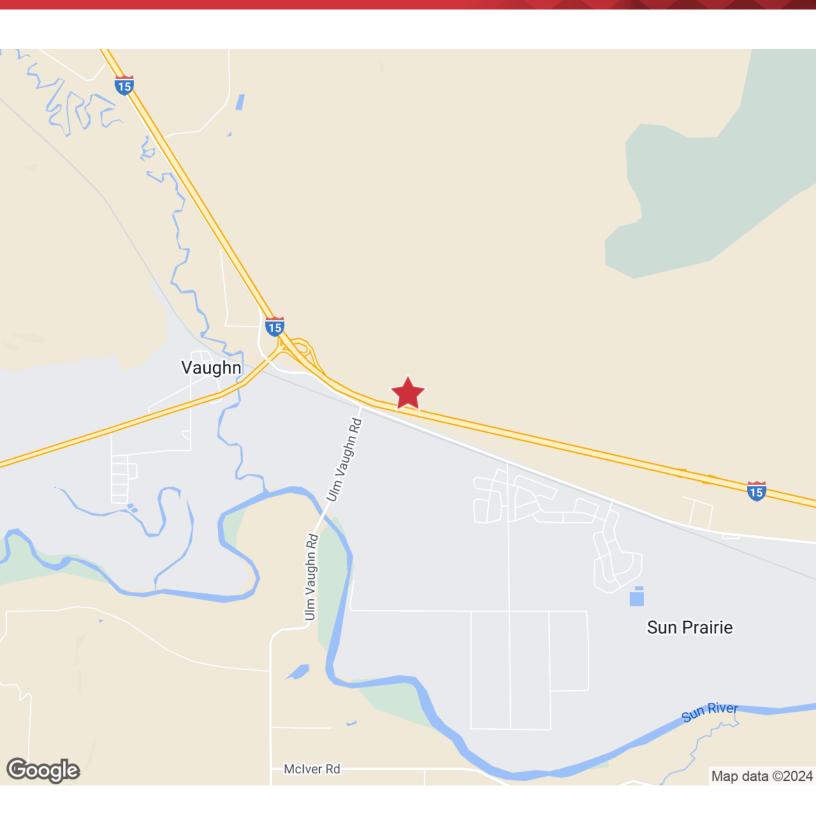

## 101 Vaughn South Frontage Rd

Great Falls, Montana 59404

## **Property Highlights**

- 12.042 Acres
- · Access off of Vaughn S. Frontage Rd
- Interstate visibility
- · Next to 6,900 SF warehouse

## **Property Description**

12.042 acres just outside Great Falls with great Interstate visibility. Property is adjacent to an additional 4.16 acres with a 6,900 SF warehouse.