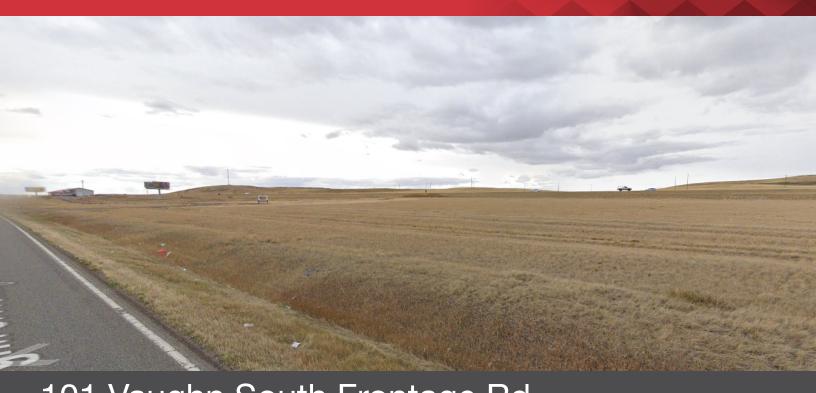

## 101 Vaughn South Frontage Rd

Great Falls, Montana 59404

## **Property Description**

12.042 acres just outside Great Falls with great Interstate visibility. Property is adjacent to an additional 4.16 acres with a 6,900 SF warehouse.