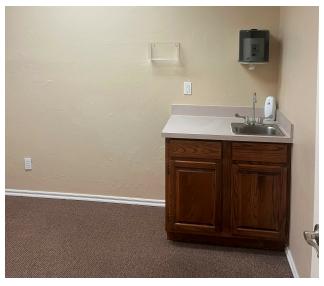

### **PROPERTY HIGHLIGHTS**

- Office Building Located on McKown Drive Just East of 24th Ave SW and South of Highway 9
- Traffic Counts (vehicles/day): 24th Ave SW 18,443 | Highway 9 32,900 | I-35 111,000
- Layout (Suite A): Lobby, 2 Offices, Large Storage Room, 1 ADA Restroom, Kitchenette | New Flooring/Paint/Ceilings (2019)
- Layout (Suite B): Lobby Area with Walk-Up Window, 3 Patient Rooms with Sinks, Large Office/Storage Room, 2 ADA Restrooms, Kitchenette with Refrigerator/Microwave/Sink, Security System
- NNN Includes Insurance, Taxes, and Landscaping Tenant Responsible for Utilities and Janitorial
- Shared Water (Building), Separate Electric Meters, No Gas

# SUITE A

2120 MCKOWN DRIVE, NORMAN, OK 73072