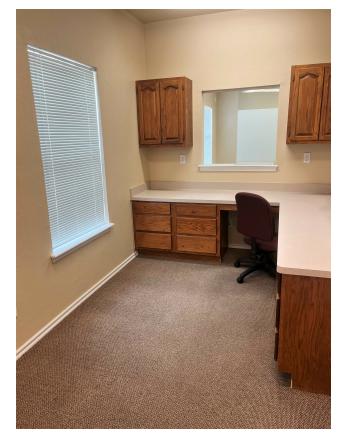

### **PROPERTY HIGHLIGHTS**

- Office Building Located on McKown Drive Just East of 24th Ave SW and South of Highway 9
- Traffic Counts (vehicles/day): 24th Ave SW 18,443 | Highway 9 32,900 | I-35 111,000
- Layout (Suite A): Lobby, 2 Offices, Large Storage Room, 1 ADA Restroom, Kitchenette | New Flooring/Paint/Ceilings (2019)
- Layout (Suite B): Lobby Area with Walk-Up Window, 3 Patient Rooms with Sinks, Large Office/Storage Room, 2 ADA Restrooms, Kitchenette with Refrigerator/Microwave/Sink, Security System
- NNN Includes Insurance, Taxes, and Landscaping Tenant Responsible for Utilities and Janitorial
- Shared Water (Building), Separate Electric Meters, No Gas

# SUITE A

2120 MCKOWN DRIVE, NORMAN, OK 73072

# SUITE B

2120 MCKOWN DRIVE, NORMAN, OK 73072