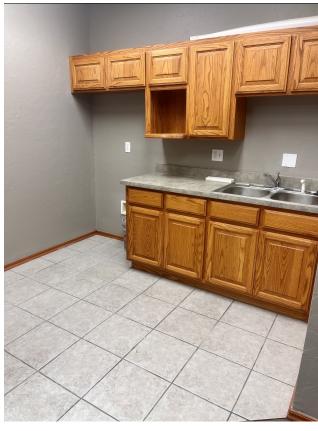

### **PROPERTY HIGHLIGHTS**

- Office Building Located on McKown Drive Just East of 24th Ave SW and South of Highway 9
- Traffic Counts (vehicles/day): 24th Ave SW 18,443 | Highway 9 32,900 | I-35 111,000
- Layout (Suite A): Lobby, 2 Offices, Large Storage Room, 1 ADA Restroom, Kitchenette | New Flooring/Paint/Ceilings (2019)
- Layout (Suite B): Lobby Area with Walk-Up Window, 3 Patient Rooms with Sinks, Large Office/Storage Room, 2 ADA Restrooms, Kitchenette with Refrigerator/Microwave/Sink, Security System
- NNN Includes Insurance, Taxes, and Landscaping Tenant Responsible for Utilities and Janitorial
- Shared Water (Building), Separate Electric Meters, No Gas

# SUITE A

2120 MCKOWN DRIVE, NORMAN, OK 73072

# SUITE B

2120 MCKOWN DRIVE, NORMAN, OK 73072