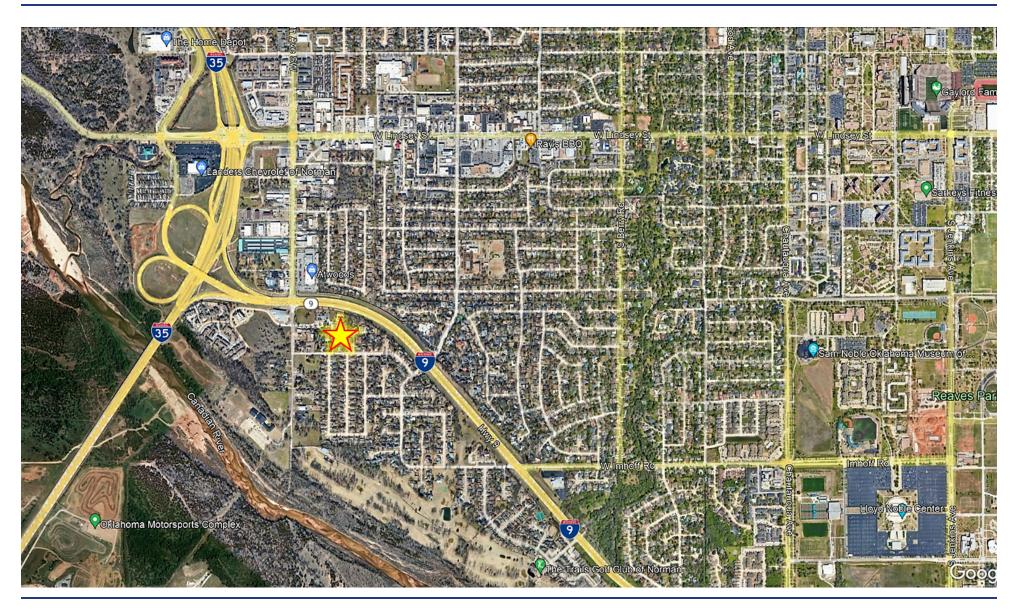

### **PROPERTY HIGHLIGHTS**

- Office Building Located on McKown Drive Just East of 24th Ave SW and South of Highway 9
- Traffic Counts (vehicles/day): 24th Ave SW 18,443 | Highway 9 32,900 | I-35 111,000
- Layout (Suite A): Lobby, 2 Offices, Large Storage Room, 1 ADA Restroom, Kitchenette | New Flooring/Paint/Ceilings (2019)
- Layout (Suite B): Lobby Area with Walk-Up Window, 3 Patient Rooms with Sinks, Large Office/Storage Room, 2 ADA Restrooms, Kitchenette with Refrigerator/Microwave/Sink, Security System
- NNN Includes Insurance, Taxes, and Landscaping Tenant Responsible for Utilities and Janitorial
- Shared Water (Building), Separate Electric Meters, No Gas