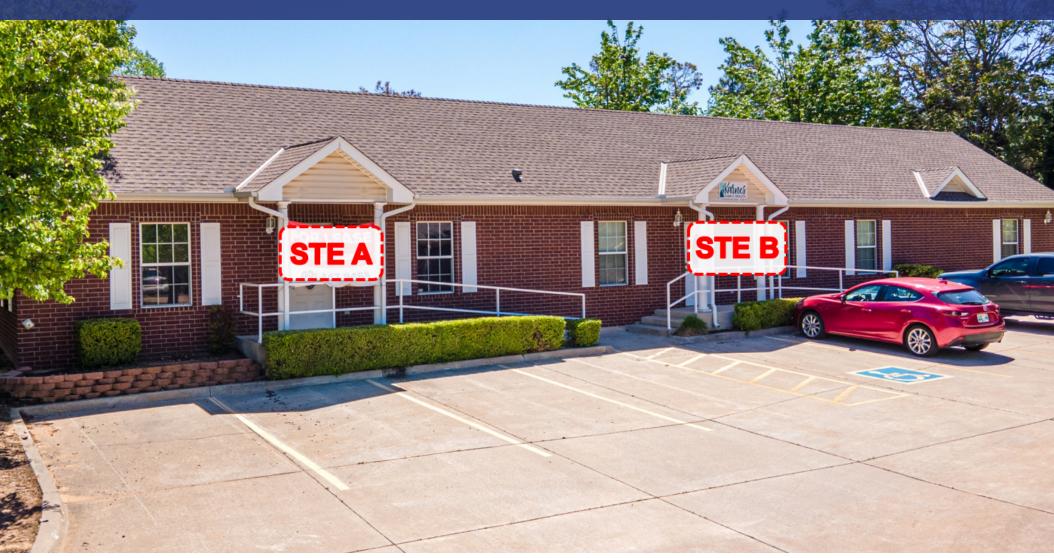

### **OFFERING SUMMARY**

Total Available SF: 2.450 SF

Suite A: \$14.00/SF NNN (800 SF)

\_\_\_\_\_

Suite B: \$15.50/SF NNN

(1,650 SF)

NNN Rate: \$4.00/SF

Lot Size: 0.31 Acres

### **PROPERTY HIGHLIGHTS**

- Office Building Located on McKown Drive Just East of 24th Ave SW and South of Highway 9
- Traffic Counts (vehicles/day): 24th Ave SW 18,443 | Highway 9 32,900 | I-35 111,000
- Layout (Suite A): Lobby, 2 Offices, Large Storage Room, 1 ADA Restroom, Kitchenette | New Flooring/Paint/Ceilings (2019)
- Layout (Suite B): Lobby Area with Walk-Up Window, 3 Patient Rooms with Sinks, Large Office/Storage Room, 2 ADA Restrooms, Kitchenette with Refrigerator/Microwave/Sink, Security System
- NNN Includes Insurance, Taxes, and Landscaping Tenant Responsible for Utilities and Janitorial
- Shared Water (Building), Separate Electric Meters, No Gas