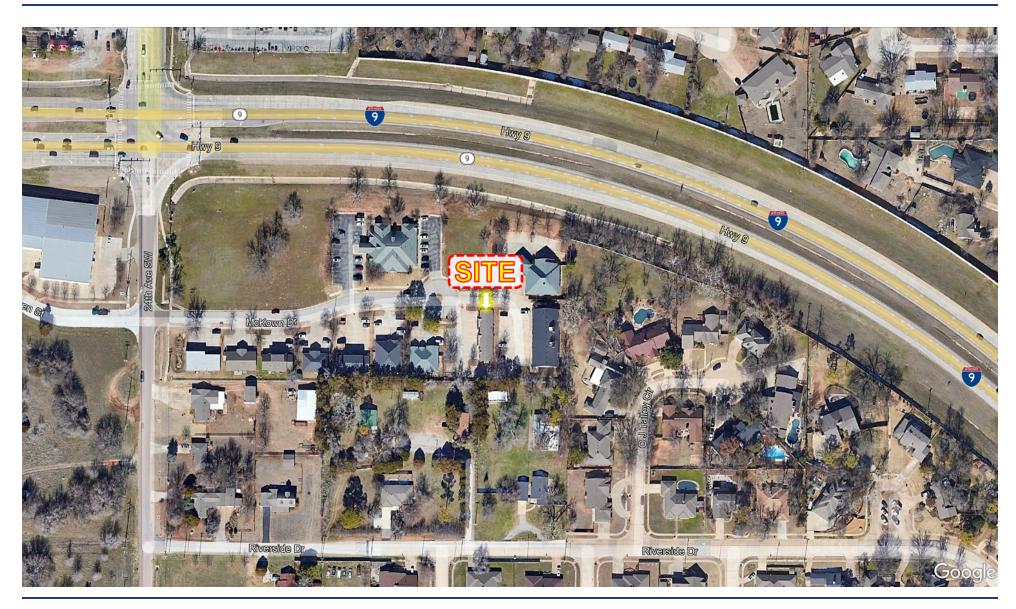

### **PROPERTY HIGHLIGHTS**

- Office Building Located on McKown Drive Just East of 24th Ave SW and South of Highway 9
- Traffic Counts (vehicles/day): 24th Ave SW 18,443 | Highway 9 32,900 | I-35 111,000
- Layout (Suite A): Lobby, 2 Offices, Large Storage Room, 1 ADA Restroom, Kitchenette | New Flooring/Paint/Ceilings (2019)
- Layout (Suite B): Lobby Area with Walk-Up Window, 3 Patient Rooms with Sinks, Large Office/Storage Room, 2 ADA Restrooms, Kitchenette with Refrigerator/Microwave/Sink, Security System
- NNN Includes Insurance, Taxes, and Landscaping Tenant Responsible for Utilities and Janitorial
- Shared Water (Building), Separate Electric Meters, No Gas