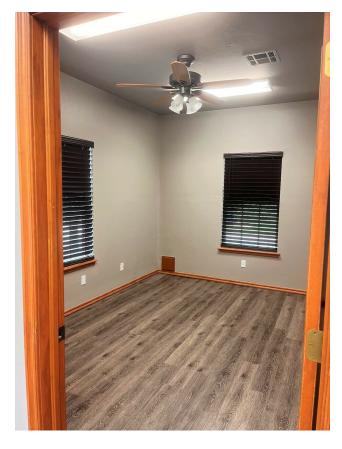

# SUITE A

2120 MCKOWN DRIVE, NORMAN, OK 73072

# SUITE B

2120 MCKOWN DRIVE, NORMAN, OK 73072

### **PROPERTY HIGHLIGHTS**

- Office Building Located on McKown Drive Just East of 24th Ave SW and South of Highway 9
- Traffic Counts (vehicles/day): 24th Ave SW 18,443 | Highway 9 32,900 | I-35 111,000
- Layout (Suite A): Lobby, 2 Offices, Large Storage Room, 1 ADA Restroom, Kitchenette | New Flooring/Paint/Ceilings (2019)
- Layout (Suite B): Lobby Area with Walk-Up Window, 3 Patient Rooms with Sinks, Large Office/Storage Room, 2 ADA Restrooms, Kitchenette with Refrigerator/Microwave/Sink, Security System
- NNN Includes Insurance, Taxes, and Landscaping Tenant Responsible for Utilities and Janitorial
- Shared Water (Building), Separate Electric Meters, No Gas