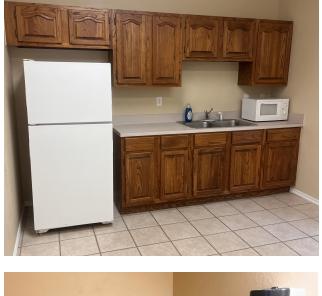

### **PROPERTY HIGHLIGHTS**

- Office Building Located on McKown Drive Just East of 24th Ave SW and South of Highway 9
- Traffic Counts (vehicles/day): 24th Ave SW 18,443 | Highway 9 32,900 | I-35 111,000
- Layout (Suite A): Lobby, 2 Offices, Large Storage Room, 1 ADA Restroom, Kitchenette | New Flooring/Paint/Ceilings (2019)
- Layout (Suite B): Lobby Area with Walk-Up Window, 3 Patient Rooms with Sinks, Large Office/Storage Room, 2 ADA Restrooms, Kitchenette with Refrigerator/Microwave/Sink, Security System
- NNN Includes Insurance, Taxes, and Landscaping Tenant Responsible for Utilities and Janitorial
- Shared Water (Building), Separate Electric Meters, No Gas

# SUITE B

2120 MCKOWN DRIVE, NORMAN, OK 73072