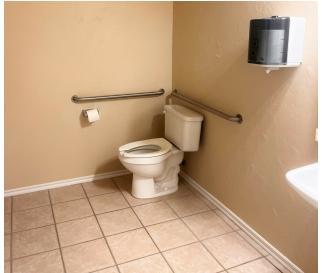

### **PROPERTY HIGHLIGHTS**

- Office Building Located on McKown Drive Just East of 24th Ave SW and South of Highway 9
- Traffic Counts (vehicles/day): 24th Ave SW 18,443 | Highway 9 32,900 | I-35 111,000
- Layout (Suite A): Lobby, 2 Offices, Large Storage Room, 1 ADA Restroom, Kitchenette | New Flooring/Paint/Ceilings (2019)
- Layout (Suite B): Lobby Area with Walk-Up Window, 3 Patient Rooms with Sinks, Large Office/Storage Room, 2 ADA Restrooms, Kitchenette with Refrigerator/Microwave/Sink, Security System
- NNN Includes Insurance, Taxes, and Landscaping Tenant Responsible for Utilities and Janitorial
- Shared Water (Building), Separate Electric Meters, No Gas

# SUITE B

2120 MCKOWN DRIVE, NORMAN, OK 73072