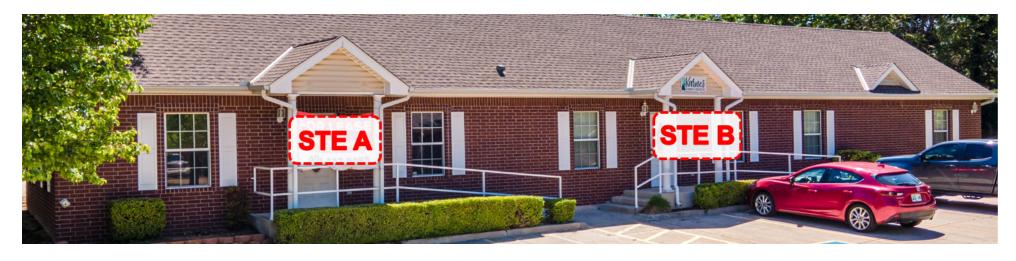

### **OFFERING SUMMARY**

Total Available SF: 2.450 SF

Suite A: \$14.00/SF NNN (800 SF)

\_\_\_\_\_

Suite B: \$15.50/SF NNN

(1,650 SF)

NNN Rate: \$4.00/SF

Lot Size: 0.31 Acres

### **PROPERTY HIGHLIGHTS**

- Office Building Located on McKown Drive Just East of 24th Ave SW and South of Highway 9
- Traffic Counts (vehicles/day): 24th Ave SW 18,443 | Highway 9 32,900 | I-35 111,000
- Layout (Suite A): Lobby, 2 Offices, Large Storage Room, 1 ADA Restroom, Kitchenette | New Flooring/Paint/Ceilings (2019)
- Layout (Suite B): Lobby Area with Walk-Up Window, 3 Patient Rooms with Sinks, Large Office/Storage Room, 2 ADA Restrooms, Kitchenette with Refrigerator/Microwave/Sink, Security System
- NNN Includes Insurance, Taxes, and Landscaping Tenant Responsible for Utilities and Janitorial
- Shared Water (Building), Separate Electric Meters, No Gas