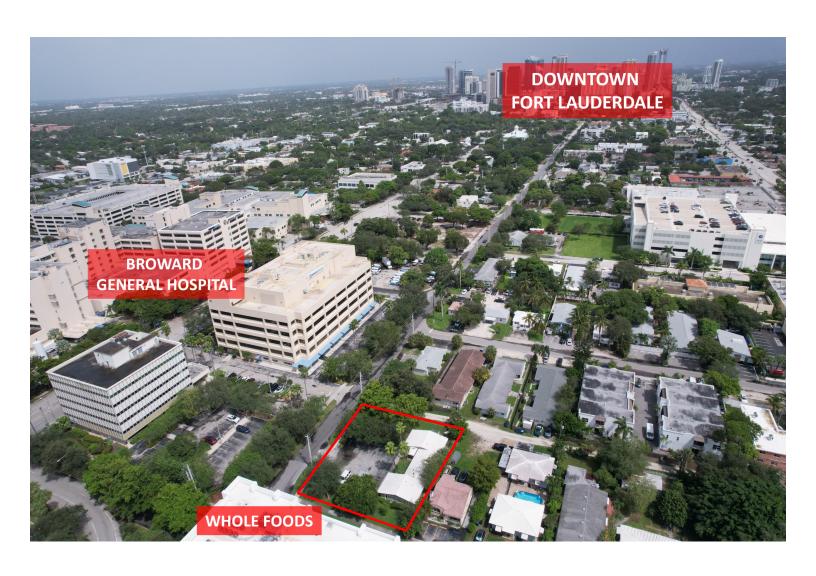

#### PROPERTY OVERVIEW

Are you looking for the perfect location to establish your medical or dental practice? Look no further! We have an incredible opportunity for you - a medical/dental office for sale near Downtown Fort Lauderdale, adjacent to Broward General Hospital.