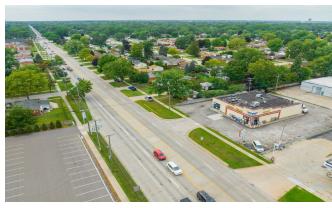

#### **Property Highlights**

- Free Standing Retail Building
- Available for Lease \$15 NNN
- 5,925 SF Retail Building
- 0.52 Acres
- B-1 LOCAL BUSINESS DISTRICTS
- 16 ft ceiling height
- Generous Zoning: Drive-Thru, Restaurants, Retail, Professional Office
- Tremendous Visibility and Access from 13 Mile & Stephenson Hwy
- Exceptional Population & VPD in 5-Mile Radius
- Close Proximity to I-75 and I-696
- Minutes from Oakland Mall Trade Area