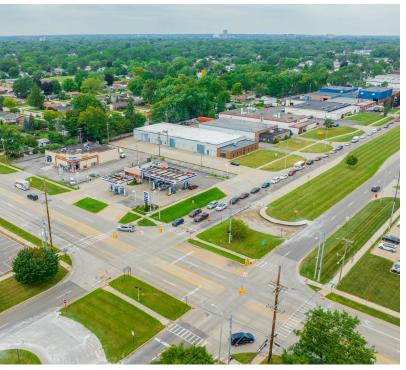

#### **Property Highlights**

- Free Standing Retail Building
- Available for Lease \$15 NNN
- 5,925 SF Retail Building
- 0.52 Acres
- B-1 LOCAL BUSINESS DISTRICTS
- 16 ft ceiling height
- Generous Zoning: Drive-Thru, Restaurants, Retail, Professional Office
- Tremendous Visibility and Access from 13 Mile & Stephenson Hwy
- Exceptional Population & VPD in 5-Mile Radius
- Close Proximity to I-75 and I-696
- Minutes from Oakland Mall Trade Area