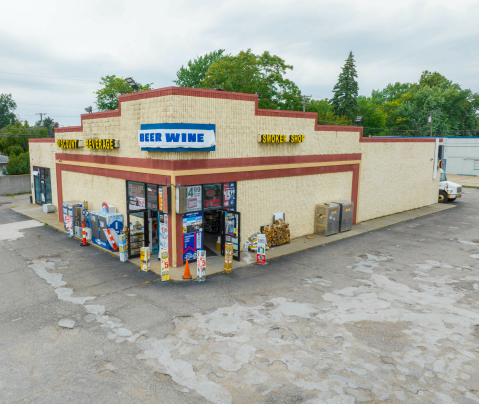

#### **Property Highlights**

- Free Standing Retail Building
- Available for Lease \$15 NNN
- 5,925 SF Retail Building
- 0.52 Acres
- B-1 LOCAL BUSINESS DISTRICTS
- 16 ft ceiling height
- Generous Zoning: Drive-Thru, Restaurants, Retail, Professional Office
- Tremendous Visibility and Access from 13 Mile & Stephenson Hwy
- Exceptional Population & VPD in 5-Mile Radius
- Close Proximity to I-75 and I-696
- Minutes from Oakland Mall Trade Area

# 5,932 SF RETAIL

## 5,932 SF RETAIL