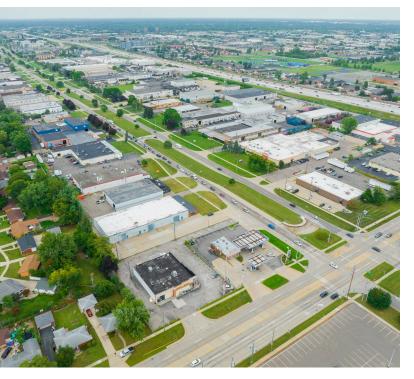

#### **Property Highlights**

- Free Standing Retail Building
- Available for Lease \$15 NNN
- 5,925 SF Retail Building
- 0.52 Acres
- B-1 LOCAL BUSINESS DISTRICTS
- 16 ft ceiling height
- Generous Zoning: Drive-Thru, Restaurants, Retail, Professional Office
- Tremendous Visibility and Access from 13 Mile & Stephenson Hwy
- Exceptional Population & VPD in 5-Mile Radius
- Close Proximity to I-75 and I-696
- Minutes from Oakland Mall Trade Area