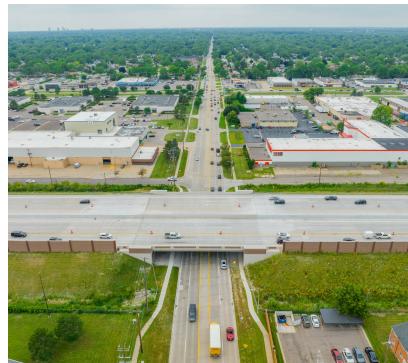

#### **Property Highlights**

- Free Standing Retail Building
- Available for Lease \$15 NNN
- 5,925 SF Retail Building
- 0.52 Acres
- B-1 LOCAL BUSINESS DISTRICTS
- 16 ft ceiling height
- Generous Zoning: Drive-Thru, Restaurants, Retail, Professional Office
- Tremendous Visibility and Access from 13 Mile & Stephenson Hwy
- Exceptional Population & VPD in 5-Mile Radius
- Close Proximity to I-75 and I-696
- Minutes from Oakland Mall Trade Area