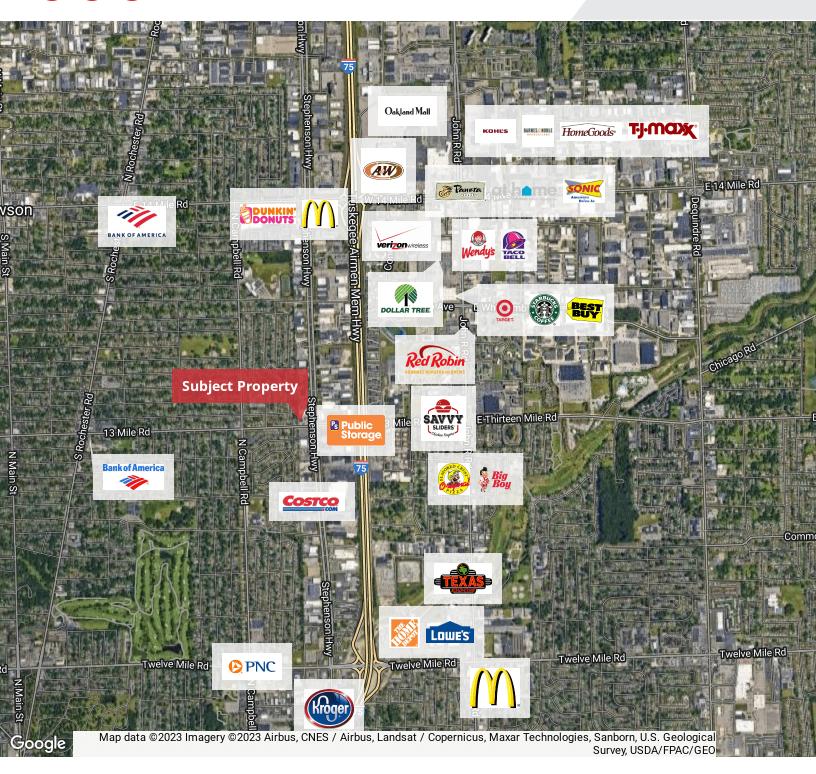

#### **Property Highlights**

- Free Standing Retail Building
- Available for Lease \$15 NNN
- 5,925 SF Retail Building
- 0.52 Acres
- B-1 LOCAL BUSINESS DISTRICTS
- 16 ft ceiling height
- Generous Zoning: Drive-Thru, Restaurants, Retail, Professional Office
- Tremendous Visibility and Access from 13 Mile & Stephenson Hwy
- Exceptional Population & VPD in 5-Mile Radius
- Close Proximity to I-75 and I-696
- Minutes from Oakland Mall Trade Area