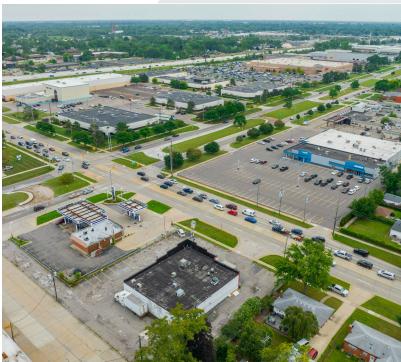

#### **Property Highlights**

- Free Standing Retail Building
- Available for Lease \$15 NNN
- 5,925 SF Retail Building
- 0.52 Acres
- B-1 LOCAL BUSINESS DISTRICTS
- 16 ft ceiling height
- Generous Zoning: Drive-Thru, Restaurants, Retail, Professional Office
- Tremendous Visibility and Access from 13 Mile & Stephenson Hwy
- Exceptional Population & VPD in 5-Mile Radius
- Close Proximity to I-75 and I-696
- Minutes from Oakland Mall Trade Area