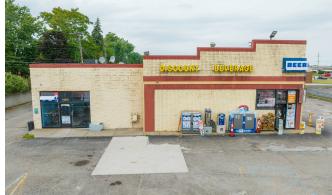

#### **Property Highlights**

- Free Standing Retail Building
- Available for Lease \$15 NNN
- 5,925 SF Retail Building
- 0.52 Acres
- B-1 LOCAL BUSINESS DISTRICTS
- 16 ft ceiling height
- Generous Zoning: Drive-Thru, Restaurants, Retail, Professional Office
- Tremendous Visibility and Access from 13 Mile & Stephenson Hwy
- Exceptional Population & VPD in 5-Mile Radius
- Close Proximity to I-75 and I-696
- Minutes from Oakland Mall Trade Area

# 5,932 SF RETAIL

## 5,932 SF RETAIL