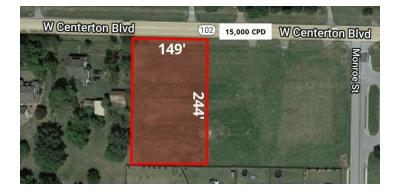

## **PROPERTY HIGHLIGHTS**

- Strong development potential
- 149' of W Centerton Blvd frontage & 244.94' of depth
- Water & sewer onsite
- 15,000 CPD along W Centerton Blvd
- Near many commercial & residential developments

## **PROPERTY OVERVIEW**

Prime development opportunity with 149' of frontage along Hwy 102. Excellent location for retail, office, or service business. Major growth happening west along Hwy 102. Just west of Main St in Centerton and close to retail, restaurants, services, and more.