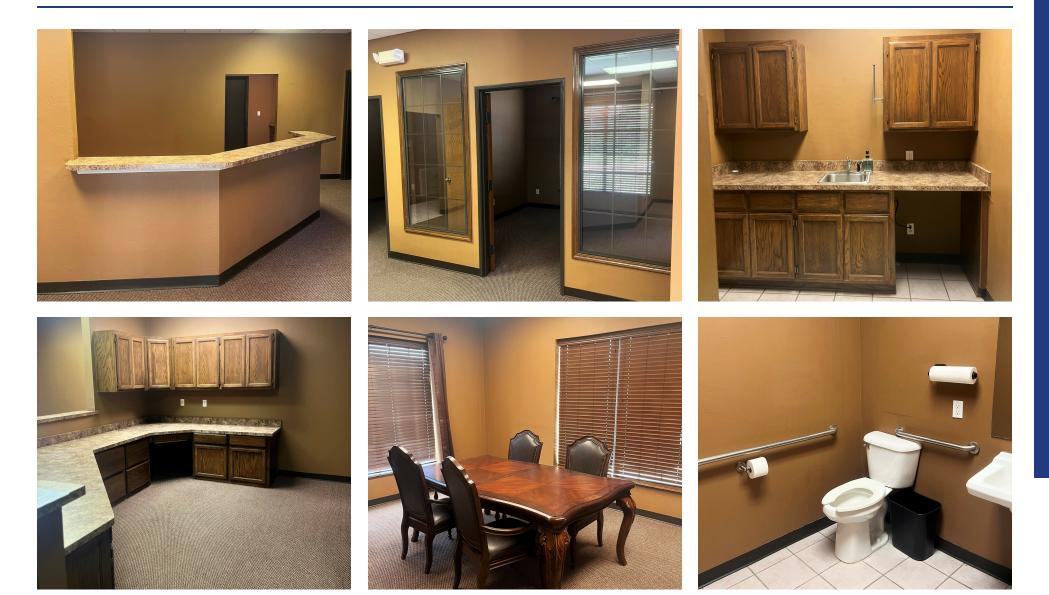

### • Office Space Located on McKown Drive - Just East of 24th Ave SW and South of Highway 9

- Traffic Counts (vehicles/day): 24th Ave SW 18,443 | Highway 9 32,900 | I-35 111,000
- Layout: Lobby/Waiting Area with Large Reception Desk, 3 Large Offices, 1 ADA Restroom, Kitchenette with Sink
- NNN Includes Insurance, Taxes, and Landscaping Tenant Responsible for Utilities and Janitorial
- Shared Water (Building), Separate Electric Meters, No Gas