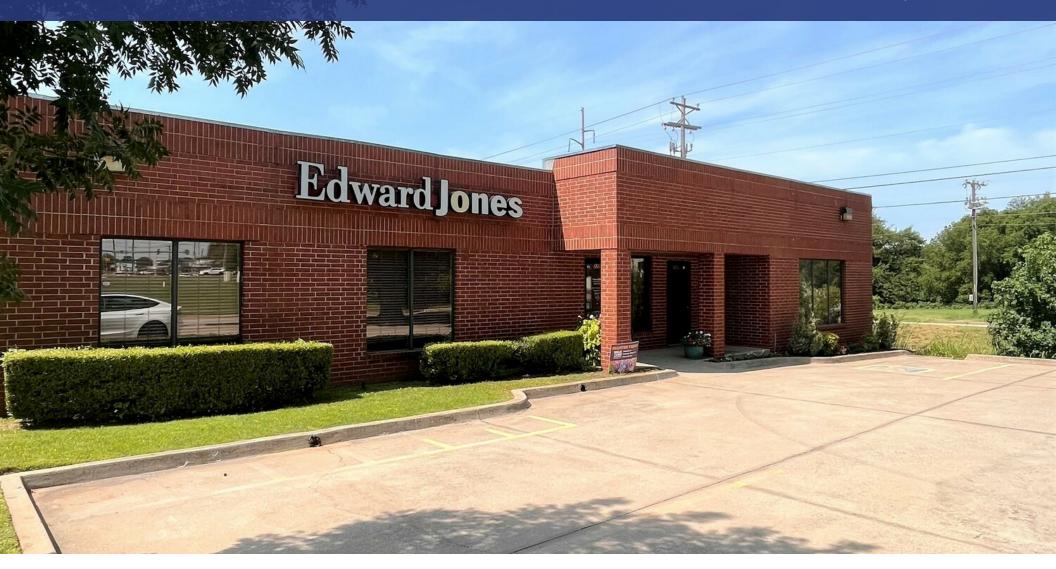

### AN OFFICE LEASE OPPORTUNITY 2360 MCKOWN DRIVE NORMAN, OK 73072

JUDY J. HATFIELD, CCIM

(405) 640- 6167 cell

TYLER STEER

(405) 642- 4335 cell

EQUITY COMMERCIAL REALTY ADVISORS, LLC jjhatfield@ccim.net EQUITY COMMERCIAL REALTY ADVISORS, LLC tsteer@equityrealty.net

### **OFFERING SUMMARY**

| Available SF:                          | 1,300 SF               |  |  |
|----------------------------------------|------------------------|--|--|
| Lease Rate:                            | \$15.00/SF NNN         |  |  |
| NNN Rate:                              | \$4.00/SF              |  |  |
| Building Size:                         | 2,400 SF               |  |  |
| Lot Size:                              | 0.22 Acres             |  |  |
| Zoning:                                | C-1 (Local Commercial) |  |  |
| Parking Spaces:                        | 10 (Surface Lot)       |  |  |
| JUDY J. HATFIELD, CCIM                 |                        |  |  |
| Equity Commercial Realty Advisors, LLC | (405) 640- 616         |  |  |

### • Office Space Located on McKown Drive - Just East of 24th Ave SW and South of Highway 9

- Traffic Counts (vehicles/day): 24th Ave SW 18,443 | Highway 9 32,900 | I-35 111,000
- Layout: Lobby/Waiting Area with Large Reception Desk, 3 Large Offices, 1 ADA Restroom, Kitchenette with Sink
- NNN Includes Insurance, Taxes, and Landscaping Tenant Responsible for Utilities and Janitorial
- Shared Water (Building), Separate Electric Meters, No Gas