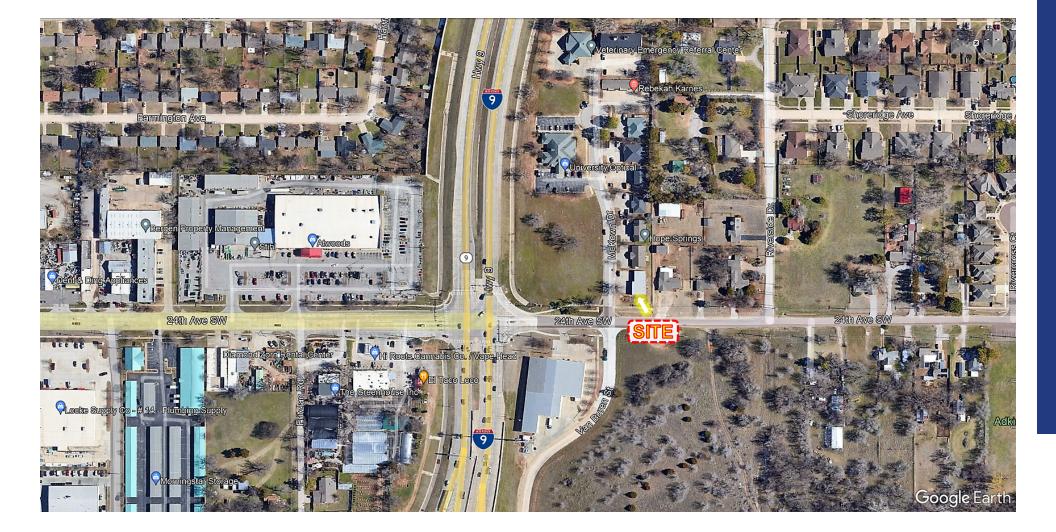

### • Office Space Located on McKown Drive - Just East of 24th Ave SW and South of Highway 9

- Traffic Counts (vehicles/day): 24th Ave SW 18,443 | Highway 9 32,900 | I-35 111,000
- Layout: Lobby/Waiting Area with Large Reception Desk, 3 Large Offices, 1 ADA Restroom, Kitchenette with Sink
- NNN Includes Insurance, Taxes, and Landscaping Tenant Responsible for Utilities and Janitorial
- Shared Water (Building), Separate Electric Meters, No Gas