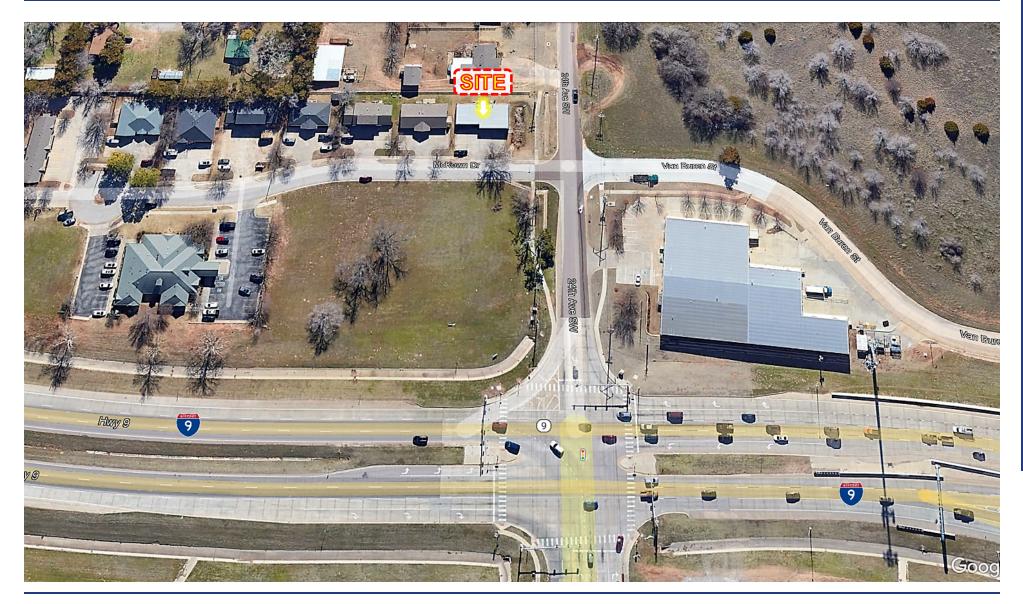

### • Office Space Located on McKown Drive - Just East of 24th Ave SW and South of Highway 9

- Traffic Counts (vehicles/day): 24th Ave SW 18,443 | Highway 9 32,900 | I-35 111,000
- Layout: Lobby/Waiting Area with Large Reception Desk, 3 Large Offices, 1 ADA Restroom, Kitchenette with Sink
- NNN Includes Insurance, Taxes, and Landscaping Tenant Responsible for Utilities and Janitorial
- Shared Water (Building), Separate Electric Meters, No Gas