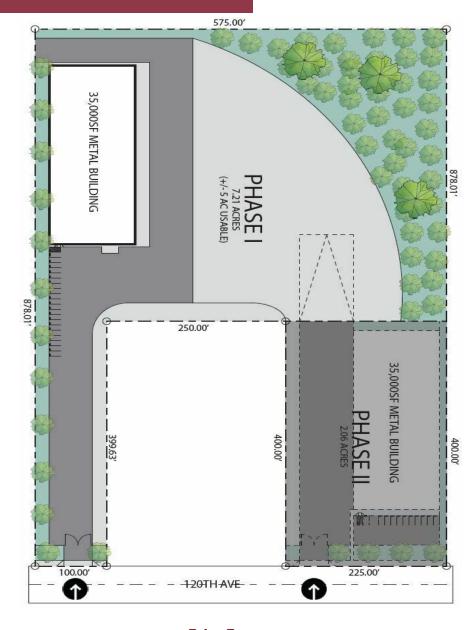

### **PROPERTY DESCRIPTION**

The property consists of 9.3 gross acres of industrial land in the heart of the Clackamas Industrial Market. The site is currently improved as +/- 7 usable acres of heavily compacted gravel storage yard split between two parcels. This rare fenced and gated yard site is ideal for laydown yard, heavy equipment, container or trailer storage. Build-to-suit opportunities range from 15,000 – 70,000 SF+ low-coverage industrial buildings.

#### **PROPERTY HIGHLIGHTS**

- 9+ total usable acres.
- 2.06 acres contiguous available February 1, 2025.
- Fully secured fenced and gated site with electricity and yard lighting.
- Build-to-suit options available call for details.