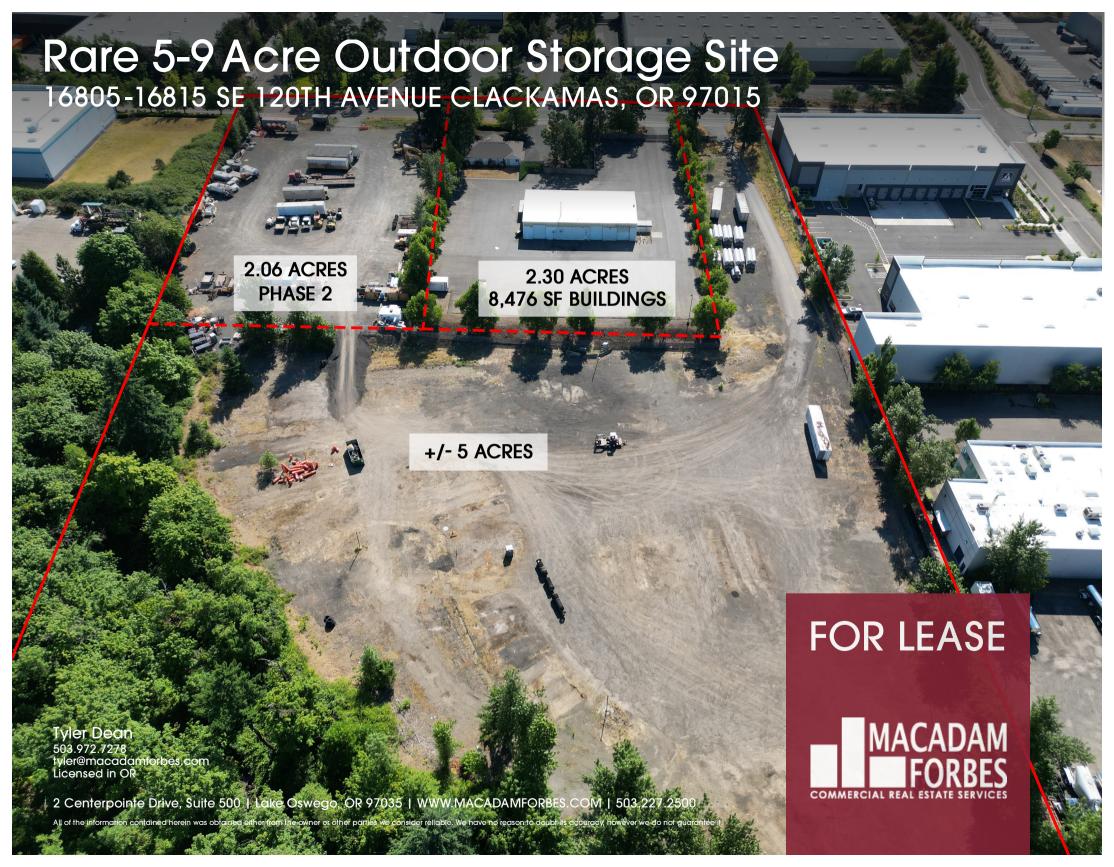

### **PROPERTY DESCRIPTION**

The property consists of 9.3 gross acres of industrial land in the heart of the Clackamas Industrial Market. The site is currently improved as +/- 7 usable acres of heavily compacted gravel storage yard split between two parcels. This rare fenced and gated yard site is ideal for laydown yard, heavy equipment, container or trailer storage. Build-to-suit opportunities range from 15,000 – 70,000 SF+ low-coverage industrial buildings.

#### **PROPERTY HIGHLIGHTS**

- 9+ total usable acres.
- 2.06 acres contiguous available February 1, 2025.
- Fully secured fenced and gated site with electricity and yard lighting.
- Build-to-suit options available call for details.

# **OFFERING SUMMARY**

| Lease Rate: | Call For Rates         |
|-------------|------------------------|
| Lot Size:   | 5.0-9.36 Acres         |
| Zoning:     | GI/LI Clackamas County |

Tyler Dean 503.972.7278 tyler@macadamforbes.com Licensed in OR