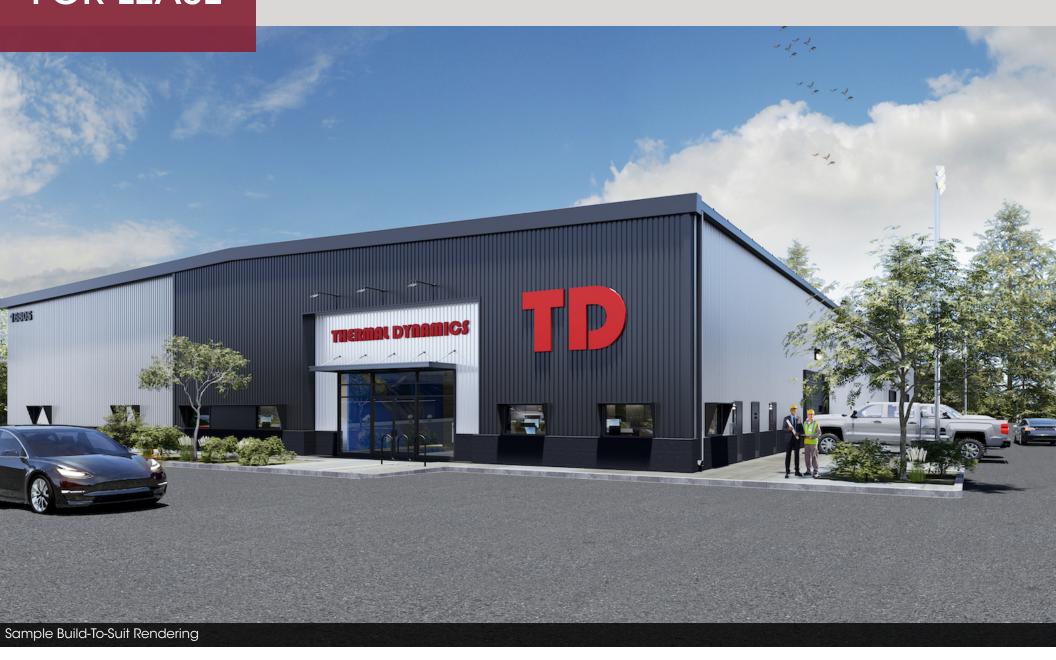

## **PROPOSED**

| Building Size:     | 15,000-40,000 SF |
|--------------------|------------------|
| Grade Level Doors: | 6                |
| Clear Height:      | 24'              |
| Column Spacing:    | Clear Span       |
| Power:             | 800 Amps         |