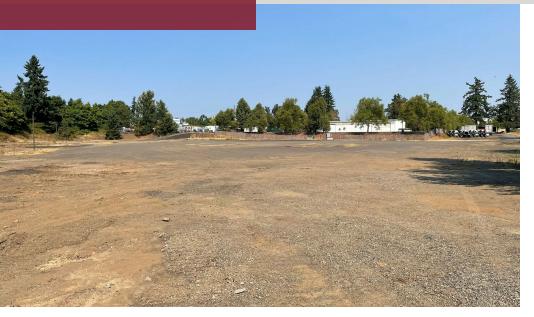

### **PROPERTY DESCRIPTION**

The property consists of 9.3 gross acres of industrial land in the heart of the Clackamas Industrial Market. The site is currently improved as +/- 7 usable acres of heavily compacted gravel storage yard split between two parcels. This rare fenced and gated yard site is ideal for laydown yard, heavy equipment, container or trailer storage. Build-to-suit opportunities range from 15,000 – 70,000 SF+ low-coverage industrial buildings.

#### **PROPERTY HIGHLIGHTS**

- 9+ total usable acres.
- 2.06 acres contiguous available February 1, 2025.
- Fully secured fenced and gated site with electricity and yard lighting.
- Build-to-suit options available call for details.