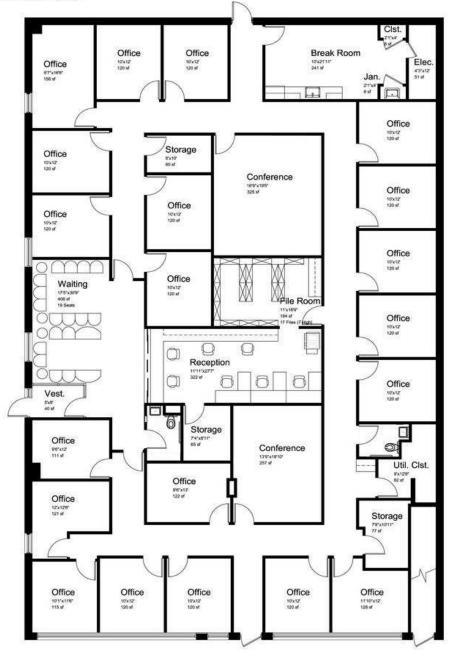

22708-22712 HARPER AVE, ST. CLAIR SHORES, MI 48080 // FOR LEASE FLOOR PLANS

## **FLOOR PLAN**

John E. De Wald, CPA PRINCIPAL D: 248.663.0504 | C: 313.510.3777 johnd@pacommercial.com Mike Gunn SENIOR ASSOCIATE D: 248.331.0202 | C: 248.924.7499 mike@pacommercial.com

We obtained the information above from sources we believe to be reliable. However, we have not verified its accuracy and marke no guarantee, waranty or representation about it. It is submitted subject to the possibility of errors, omissions, change of price, rental or other conditions, prior sole, lease or financing, or withdrawal without notice. We include projections, opinions, assumptions or estimates for example only, and they may not represent current, past or future performance of the property. You and your tax and legal advisors should conduct your own investigation of the property and transaction.

## **PROPERTY OVERVIEW**

This first-floor professional/medical office suite has 6,500 SF available that is efficiently programmed. The space consists of 20 private offices, 2 conference/training rooms, an employee break area that allows for a number of different uses and 26-car parking lot. Building signage is also available!