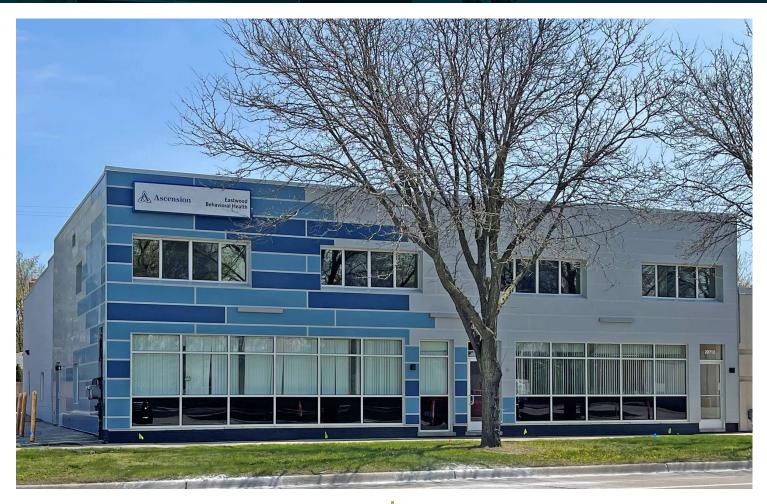

## FIRST FLOOR PROFESSIONAL OFFICE SPACE AVAILABLE IN ST CLAIR SHORES

22708-22712 HARPER AVE ST. CLAIR SHORES, MI 48080

- 20 Private Offices
- Large Waiting Area / Reception Space
- 2 Large Conference / Training Rooms

#### **OFFERING SUMMARY**

| Building Size: | 8,125 SF    |  |
|----------------|-------------|--|
| Available SF:  | 6,500 SF    |  |
| Lot Size:      | 0.15 Acres  |  |
| Year Built:    | 1954        |  |
| Renovated:     | 2022        |  |
| Zoning:        | В-З         |  |
| Market:        | Detroit     |  |
| Submarket:     | Macomb East |  |
| Traffic Count: | 23,041      |  |
|                |             |  |

## **PROPERTY OVERVIEW**

This first-floor professional/medical office suite has 6,500 SF available that is efficiently programmed. The space consists of 20 private offices, 2 conference/training rooms, an employee break area that allows for a number of different uses and 26-car parking lot. Building signage is also available!