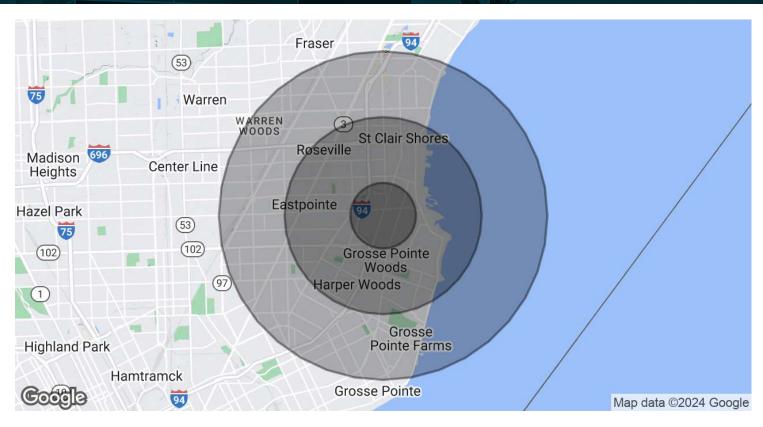

## 22708-22712 HARPER AVE, ST. CLAIR SHORES, MI 48080 // FOR LEASE DEMOGRAPHICS MAP & REPORT

| POPULATION           | 1 MILE    | 3 MILES   | 5 MILES   |
|----------------------|-----------|-----------|-----------|
| Total Population     | 14,880    | 124,367   | 274,138   |
| Average Age          | 42.0      | 40.6      | 38.7      |
| Average Age (Male)   | 41.2      | 38.6      | 37.0      |
| Average Age (Female) | 44.6      | 43.3      | 40.4      |
| HOUSEHOLDS & INCOME  | 1 MILE    | 3 MILES   | 5 MILES   |
| Total Households     | 7,147     | 55,222    | 125,576   |
| # of Persons per HH  | 2.1       | 2.3       | 2.2       |
| Average HH Income    | \$69,958  | \$71,011  | \$64,349  |
| Average House Value  | \$134,339 | \$135,824 | \$123,307 |
|                      |           |           |           |