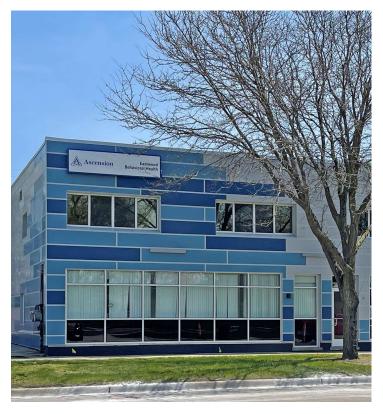

## **PROPERTY OVERVIEW**

This first-floor professional/medical office suite has 6,500 SF available that is efficiently programmed. The space consists of 20 private offices, 2 conference/training rooms, an employee break area that allows for a number of different uses and 26-car parking lot. Building signage is also available!

## LOCATION OVERVIEW

Located on the east side of Harper Ave, just south of 9 Mile Rd. Great location across the street from brand new Kroger and close to downtown St Clair Shores, I-94, and the Grosse Pointe Communities. Harper Ave is a prominent business corridor filled with an abundant amount of retailers, business and amenities alike.