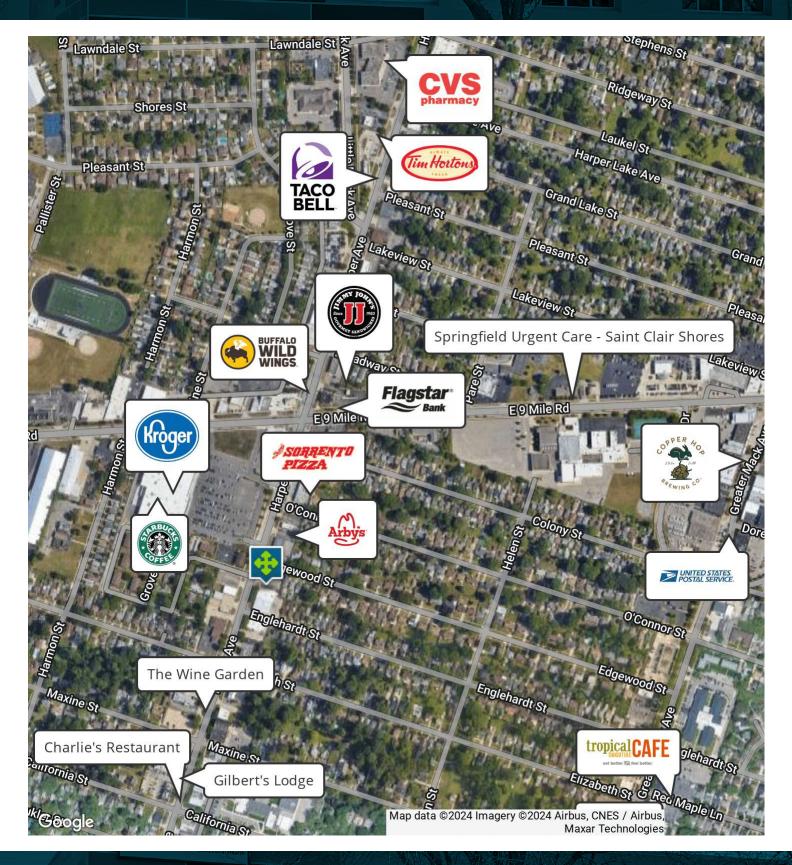

## 22708-22712 HARPER AVE, ST. CLAIR SHORES, MI 48080 // FOR LEASE RETAILER MAP

ns, prior sale, lease or financing, or wit t your own investigation of the property lude or

John E. De Wald, CPA PRINCIPAL D: 248.663.0504 | C: 313.510.3777 johnd@pacommercial.com Mike Gunn SENIOR ASSOCIATE D: 248.331.0202 | C: 248.924.7499 mike@pacommercial.com