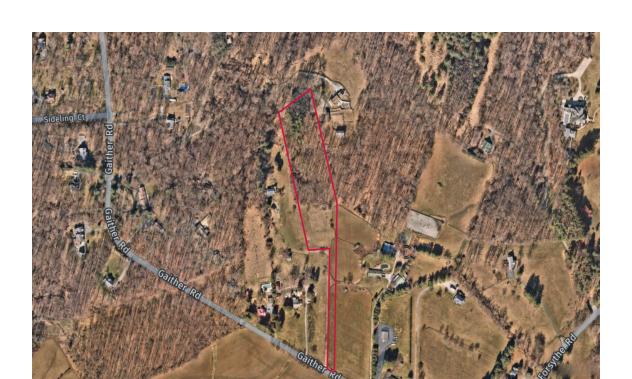

Gaither Road, Sykesville, MD 21784 Available: 3.89 Acres

### LISTING DATA

**AVAILABLE ACRES: 3.89** 

### **PROPERTY OVERVIEW**

This lot has not been engineered for determination of the building envelope/ no percolation well or septic approvals have been investigated or obtained