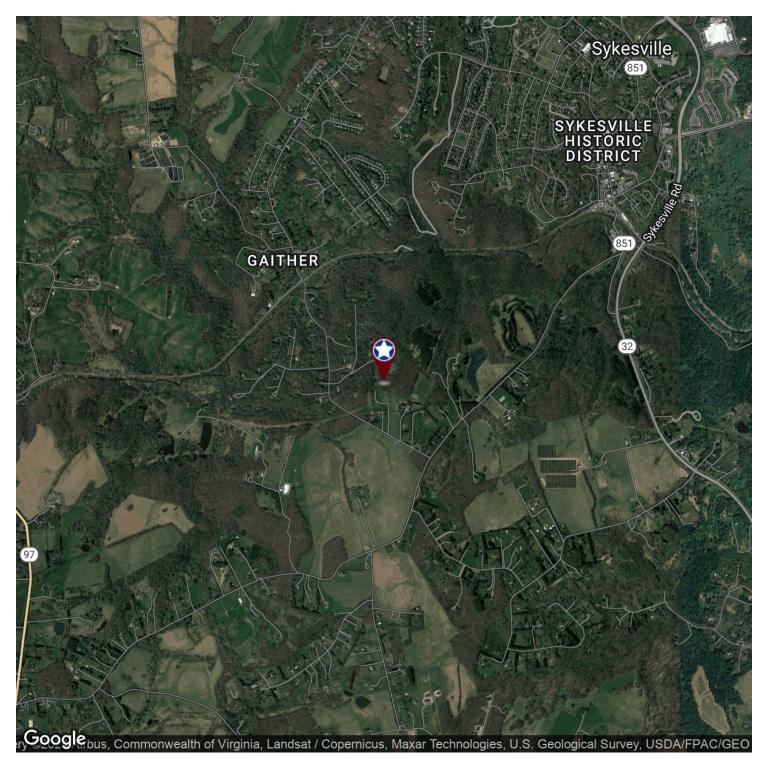

#### PROPERTY INFORMATION

COUNTY: Howard SUBMARKET: Sykesville

## **LOCATION OVERVIEW**

Very private, rural residential building lot in the desirable town of Sykesville