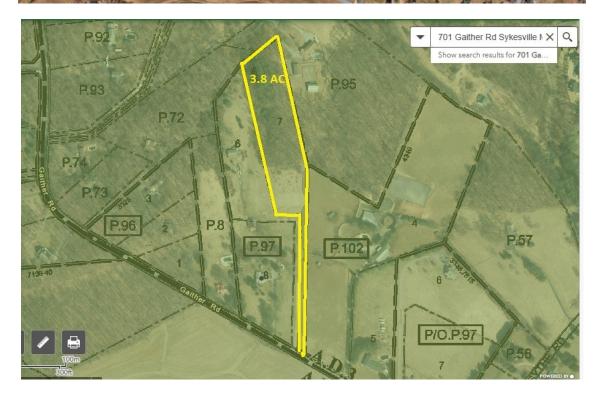

Gaither Road, Sykesville, MD 21784 Available: 3.89 Acres

### LISTING DATA

**AVAILABLE ACRES: 3.89** 

### **PROPERTY OVERVIEW**

This lot has not been engineered for determination of the building envelope/ no percolation well or septic approvals have been investigated or obtained