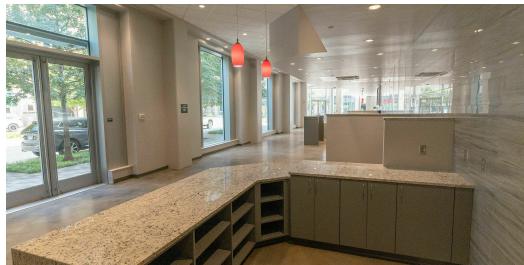

#### PROPERTY DESCRIPTION

2nd generation restaurant space available in the City Center of Downtown Oklahoma City. This suite has a brand new, top-of-the-line kitchen with hood and walk-in (Tenant to provide their own equipment). Floor plan includes a private office, 2 ADA restrooms, dining, and service counter.