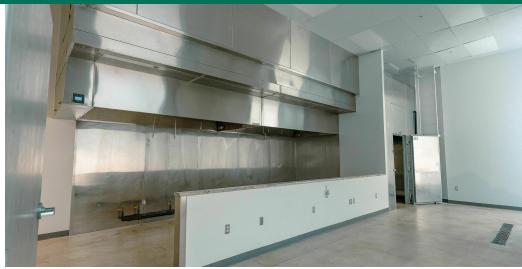

#### PROPERTY DESCRIPTION

2nd generation restaurant space available in the City Center of Downtown Oklahoma City. This suite has a brand new, top-of-the-line kitchen with hood and walk-in (Tenant to provide their own equipment). Floor plan includes a private office, 2 ADA restrooms, dining, and service counter.