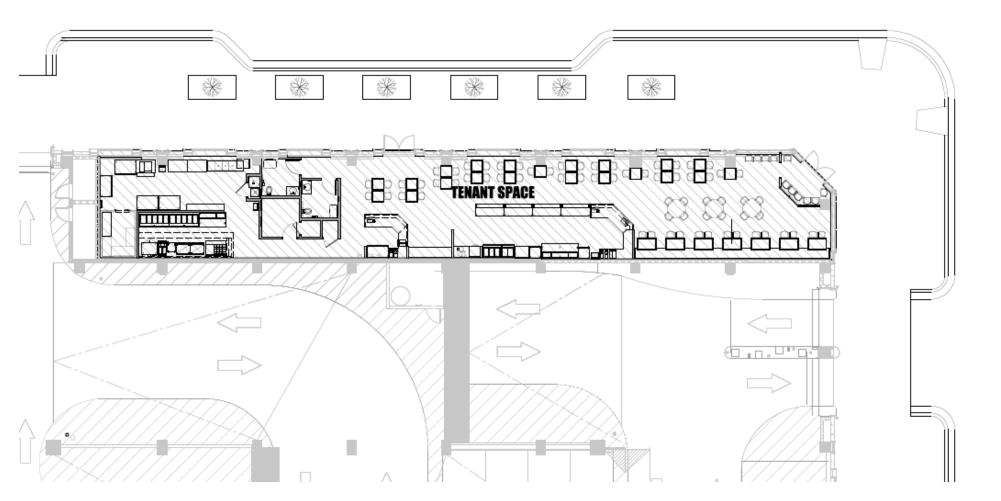

#### PROPERTY DESCRIPTION

2nd generation restaurant space available in the City Center of Downtown Oklahoma City. This suite has a brand new, top-of-the-line kitchen with hood and walk-in (Tenant to provide their own equipment). Floor plan includes a private office, 2 ADA restrooms, dining, and service counter.

#### **OFFERING SUMMARY**

Lease Rate:

|               | , , , , , , , , , , , , , , , , , , , , |
|---------------|-----------------------------------------|
|               |                                         |
| Available SF: | 3,688 SF                                |