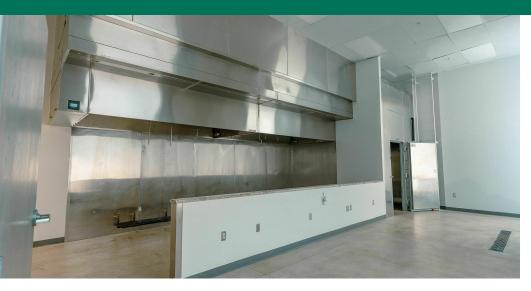

#### PROPERTY DESCRIPTION

2nd generation restaurant space available in the City Center of Downtown Oklahoma City. This suite has a brand new, top-of-the-line kitchen with hood and walk-in (Tenant to provide their own equipment). Floor plan includes a private office, 2 ADA restrooms, dining, and service counter.