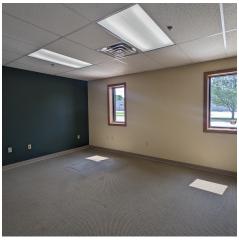

#### PROPERTY DESCRIPTION

Former space occupied by Edward Jones that contains three private offices, one bathroom, and vestibule. Move-in ready space that contains 1,413 SF office space for lease. Ideal for a law office, medical center, insurance agency, or other professional offices.

#### PROPERTY HIGHLIGHTS

- 1,413 SF of Office space
- · Three Offices and private restroom
- · Reception Area, fully equipped with security system/computer wiring
- \$16 per SF plus utilities
- · Triple-net lease with 3-year minimum term
- · Easy access to SR 11 and the Ashtabula area