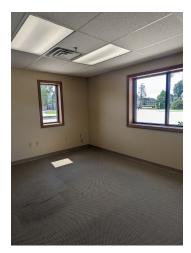

#### PROPERTY DESCRIPTION

Former space occupied by Edward Jones that contains three private offices, one bathroom, and vestibule. Move-in ready space that contains 1,413 SF office space for lease. Ideal for a law office, medical center, insurance agency, or other professional offices.

#### PROPERTY HIGHLIGHTS

- 1,413 SF of Office space
- · Three Offices and private restroom
- · Reception Area, fully equipped with security system/computer wiring
- \$16 per SF plus utilities
- · Triple-net lease with 3-year minimum term
- · Easy access to SR 11 and the Ashtabula area