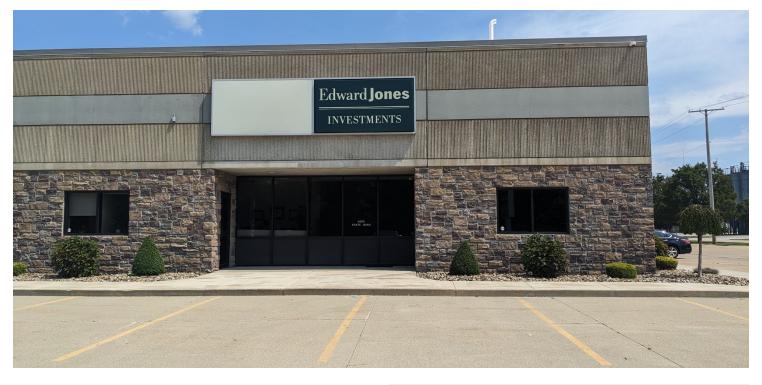

## FORMER EDWARD JONES OFFICE SPACE

4830 State Road, Ashtabula, OH 44004

#### PROPERTY DESCRIPTION

Former space occupied by Edward Jones that contains three private offices, one bathroom, and vestibule. Move-in ready space that contains 1,413 SF office space for lease. Ideal for a law office, medical center, insurance agency, or other professional offices.

#### PROPERTY HIGHLIGHTS

- 1,413 SF of Office space
- · Three Offices and private restroom
- · Reception Area, fully equipped with security system/computer wiring
- \$16 per SF plus utilities
- · Triple-net lease with 3-year minimum term
- · Easy access to SR 11 and the Ashtabula area