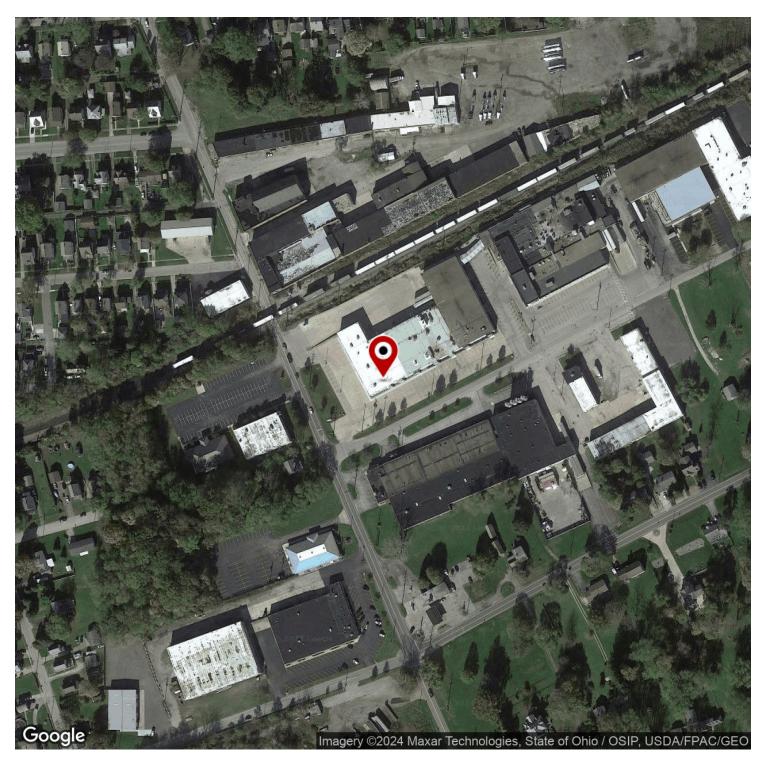

## FORMER EDWARD JONES OFFICE SPACE

4830 State Road, Ashtabula, OH 44004

#### PROPERTY DESCRIPTION

Former space occupied by Edward Jones that contains three private offices, one bathroom, and vestibule. Move-in ready space that contains 1,413 SF office space for lease. Ideal for a law office, medical center, insurance agency, or other professional offices.

#### PROPERTY HIGHLIGHTS

- 1,413 SF of Office space
- · Three Offices and private restroom
- · Reception Area, fully equipped with security system/computer wiring
- \$16 per SF plus utilities
- · Triple-net lease with 3-year minimum term
- · Easy access to SR 11 and the Ashtabula area