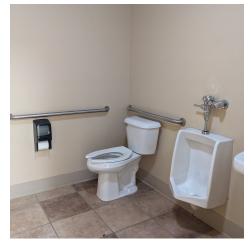

#### PROPERTY DESCRIPTION

Former space occupied by Edward Jones that contains three private offices, one bathroom, and vestibule. Move-in ready space that contains 1,413 SF office space for lease. Ideal for a law office, medical center, insurance agency, or other professional offices.

#### PROPERTY HIGHLIGHTS

- 1,413 SF of Office space
- · Three Offices and private restroom
- · Reception Area, fully equipped with security system/computer wiring
- \$16 per SF plus utilities
- · Triple-net lease with 3-year minimum term
- · Easy access to SR 11 and the Ashtabula area