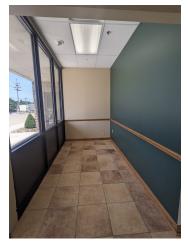

#### PROPERTY DESCRIPTION

Former space occupied by Edward Jones that contains three private offices, one bathroom, and vestibule. Move-in ready space that contains 1,413 SF office space for lease. Ideal for a law office, medical center, insurance agency, or other professional offices.

#### PROPERTY HIGHLIGHTS

- 1,413 SF of Office space
- · Three Offices and private restroom
- · Reception Area, fully equipped with security system/computer wiring
- \$16 per SF plus utilities
- · Triple-net lease with 3-year minimum term
- · Easy access to SR 11 and the Ashtabula area