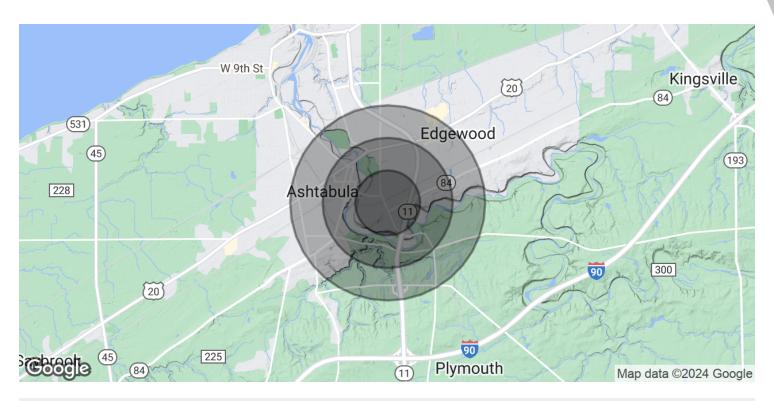

| DEMOGRAPHICS      | 0.5 MILES | 1 MILE   | 1.5 MILES |
|-------------------|-----------|----------|-----------|
| Total Households  | 791       | 2,522    | 4,863     |
| Total Population  | 1,719     | 5,020    | 9,658     |
| Average HH Income | \$44,331  | \$38,206 | \$38,371  |

# FORMER EDWARD JONES OFFICE SPACE

4830 State Road, Ashtabula, OH 44004

| POPULATION           | 0.5 MILES | 1 MILE   | 1.5 MILES |
|----------------------|-----------|----------|-----------|
| Total Population     | 1,719     | 5,020    | 9,658     |
| Average Age          | 41.1      | 43.5     | 43.1      |
| Average Age (Male)   | 41.9      | 42.1     | 40.1      |
| Average Age (Female) | 40.7      | 45.3     | 46.2      |
|                      |           |          |           |
| HOUSEHOLDS & INCOME  | 0.5 MILES | 1 MILE   | 1.5 MILES |
| Total Households     | 791       | 2,522    | 4,863     |
| # of Persons per HH  | 2.2       | 2.0      | 2.0       |
| Average HH Income    | \$44,331  | \$38,206 | \$38,371  |
| Average House Value  | \$66,023  | \$68,155 | \$68,961  |
|                      |           |          |           |

Demographic data derived from 2020 ACS - US Census

We obtained the information above from sources we believe to be reliable. However, we have not verified its accuracy and make no guarantee, warranty or representation about it. It is submitted subject to the possibility of errors, omissions, change of price, rental or other conditions, prior sale, lease or financing, or withdrawal without notice. We include projections, opinions, assumptions or estimates for example only, and they may not represent current or future performance of the property. You and your tax and legal advisors should conduct your own investigation of the property and transaction.