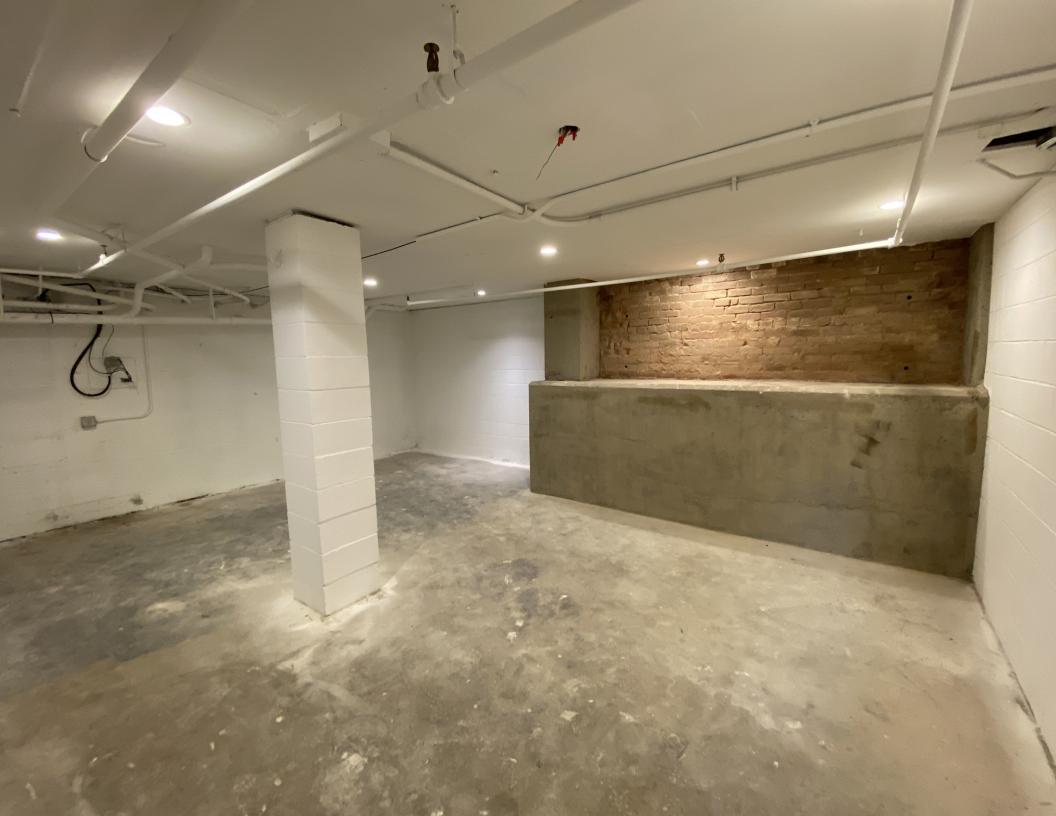

## Offering Summary

Fresh open and bright, creative and collaborative spaces available for lease in the first class basement at 1347 Tehama Street in Downtown Redding, CA. Easily accessible location in the heart of downtown directly next to the "Downtown Redding" sign. All basement suites have upgraded lighting, clean open floor plans, fire sprinklers, and door fixtures with access codes.

### **Available Suites**

| Basement Suite B1 size: | 1,300 square feet            |
|-------------------------|------------------------------|
| Basement Suite B1 rent: | \$1,040/month Modified Gross |
| Basement Suite B3 size: | 541 square feet              |
| Basement Suite B3 rent: | \$450/month Modified Gross   |