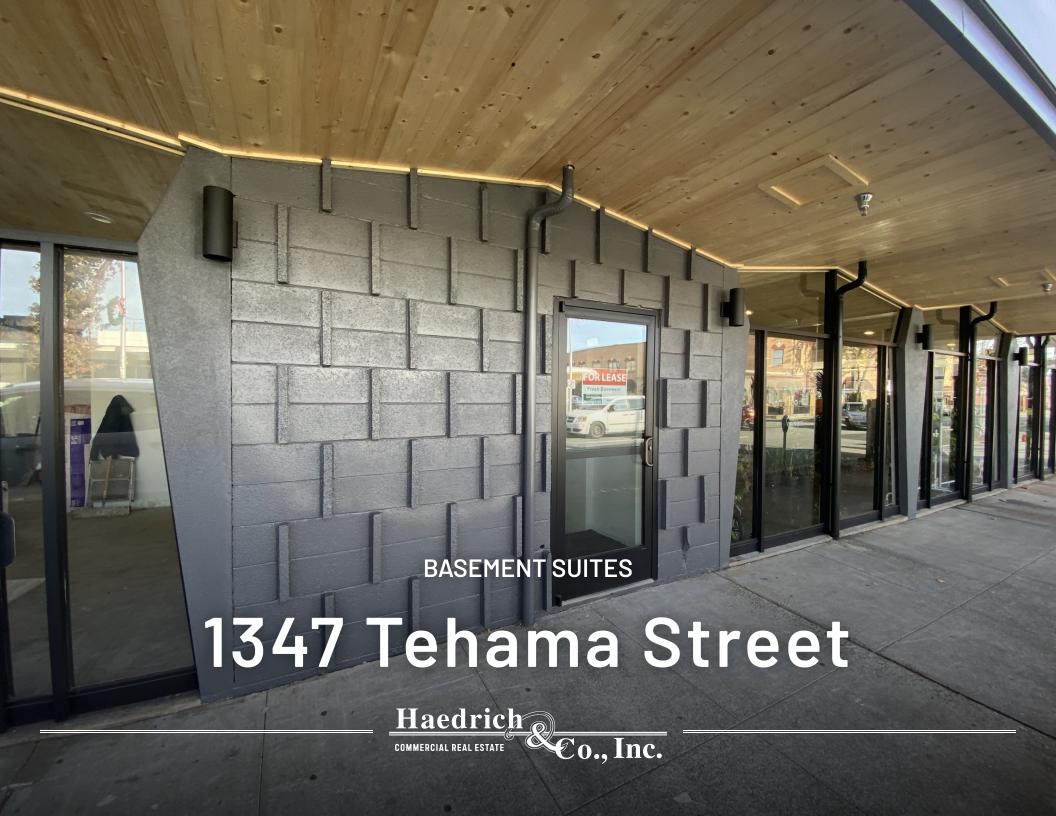

## **Summary of Suites**

1347 Tehama Street Redding, CA 96001

## Offering Summary

Fresh open and bright, creative and collaborative spaces available for lease in the first class basement at 1347 Tehama Street in Downtown Redding, CA. Easily accessible location in the heart of downtown directly next to the "Downtown Redding" sign. All basement suites have upgraded lighting, clean open floor plans, fire sprinklers, and door fixtures with access codes.

## Prime Location in Heart of Downtown Redding

1347 Tehama Street ••• 1347 Tehama Street Redding, CA 96001