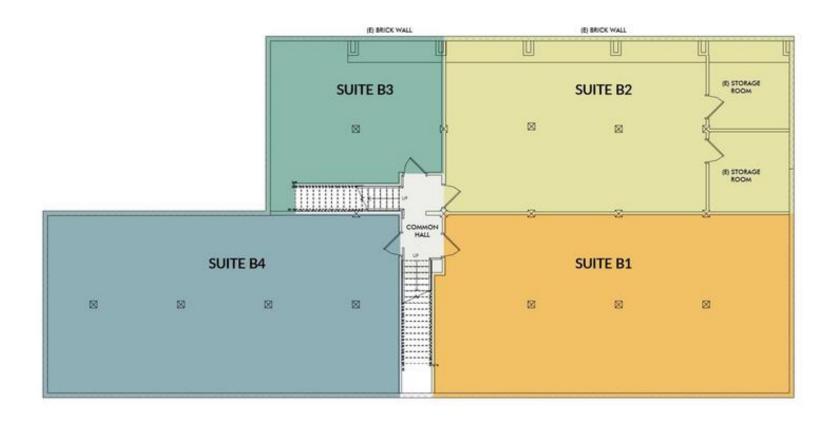

## **Summary of Suites**

1347 Tehama Street Redding, CA 96001

### **Available Suites**

| Basement Suite B1 size: | 1,300 square feet            |
|-------------------------|------------------------------|
| Basement Suite B1 rent: | \$1,040/month Modified Gross |
| Basement Suite B3 size: | 541 square feet              |
| Basement Suite B3 rent: | \$450/month Modified Gross   |