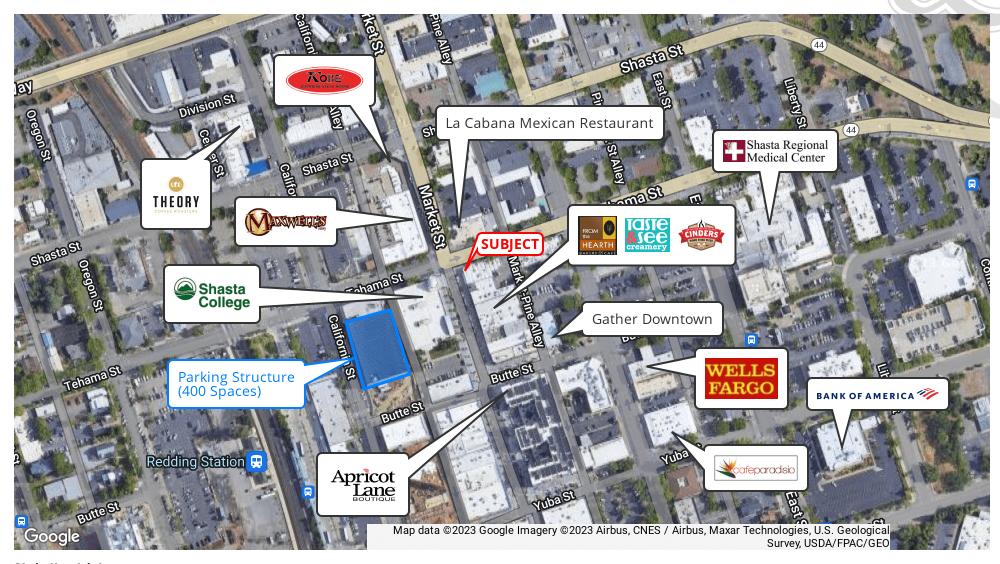

## Prime Location in Heart of Downtown Redding

1347 Tehama Street ••• 1347 Tehama Street Redding, CA 96001