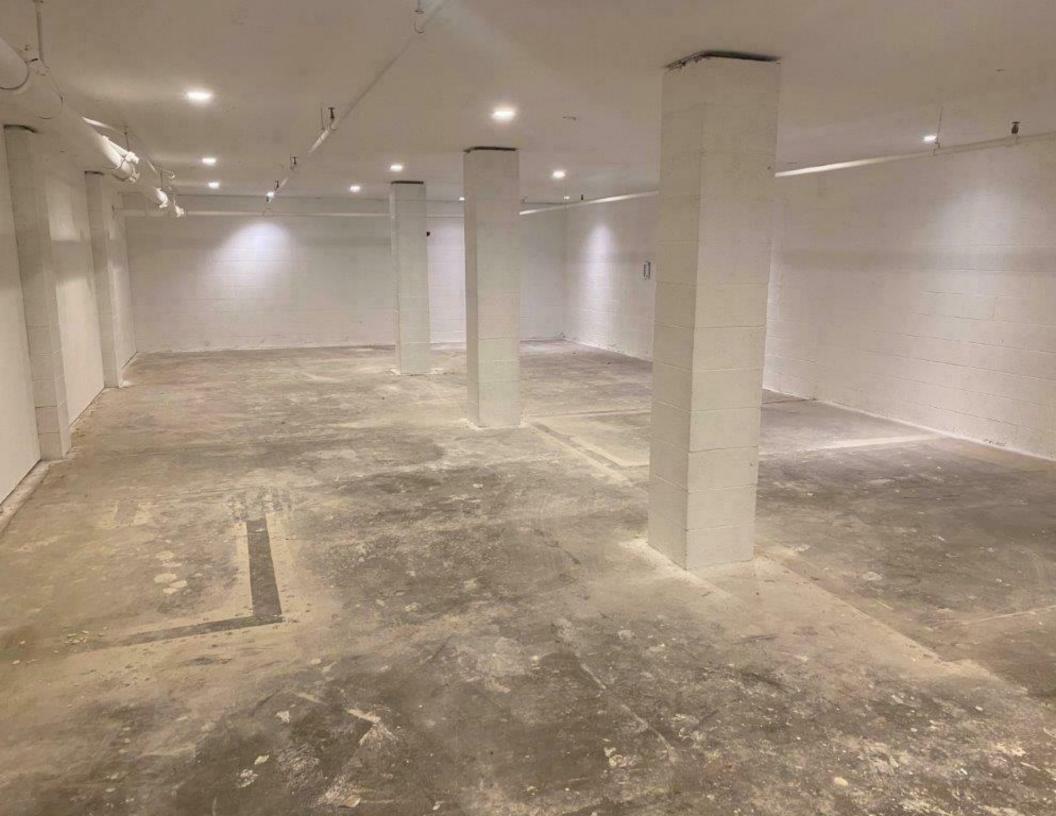

## Offering Summary

Fresh open and bright, creative and collaborative spaces available for lease in the first class basement at 1347 Tehama Street in Downtown Redding, CA. Easily accessible location in the heart of downtown directly next to the "Downtown Redding" sign. All basement suites have upgraded lighting, clean open floor plans, fire sprinklers, and door fixtures with access codes.

### **Available Suites**

| Basement Suite B1 size: | 1,300 square feet            |
|-------------------------|------------------------------|
| Basement Suite B1 rent: | \$1,040/month Modified Gross |
| Basement Suite B3 size: | 541 square feet              |
| Basement Suite B3 rent: | \$450/month Modified Gross   |