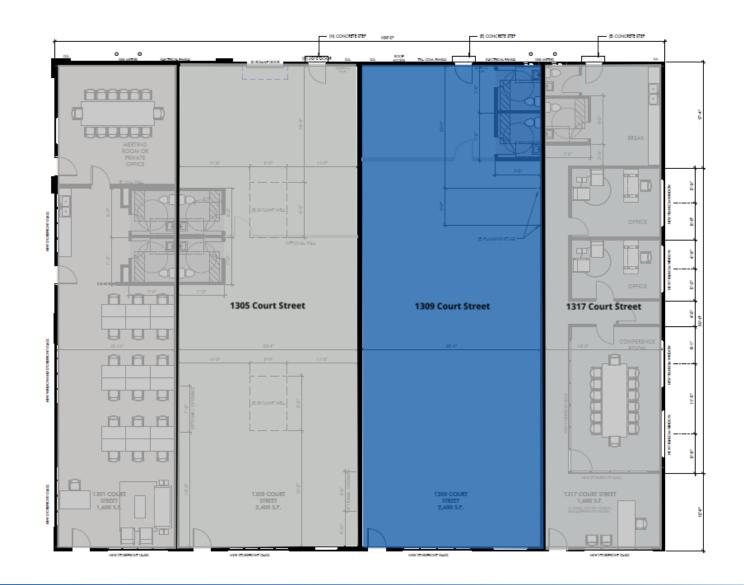

# **CONCEPT PLANS**

1301-1317 COURT STREET, REDDING, CA, USA, REDDING, CA 96001

JESS WHITLOW, CCIM Broker Associate/Consultant

530.605.5169 jess@coxrec.com coxrec.com CalDRE #01941996

# **CONCEPT PLANS**

1301-1317 COURT STREET, REDDING, CA, USA, REDDING, CA 96001

1309 Court Street 2,400 SF \$1.55 SF/month 2,400 SF office or retail space with prior use having plumbing already installed for shampoo bowls on south wall.

JESS WHITLOW, CCIM Broker Associate/Consultant