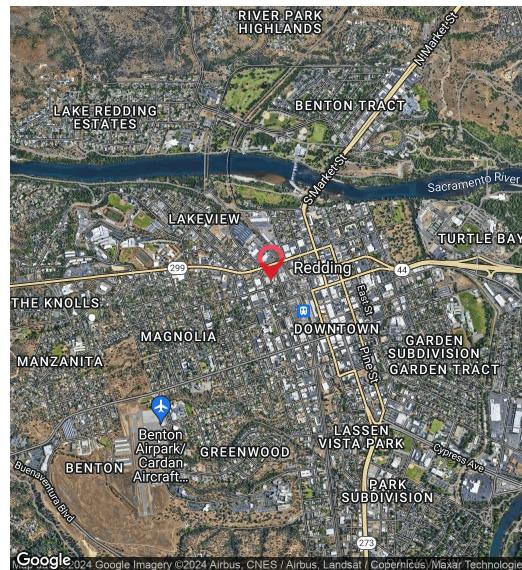

# LOCATION MAPS AND OVERVIEW

1301-1317 COURT STREET, REDDING, CA, USA, REDDING, CA 96001

#### **LOCATION OVERVIEW**

Located on the South East Corner of Court and Shasta Streets with easy access from both Eureka Way/HWY 299 and HWY 44. Traffic counts from 2006/2013 indicate over 20,000 cars per day pass this location and traffic has only increased since then due to downtown's revitalization! Positioned down the street from the newly constructed Shasta County Court House and nearby to many other exciting downtown Redding development projects.