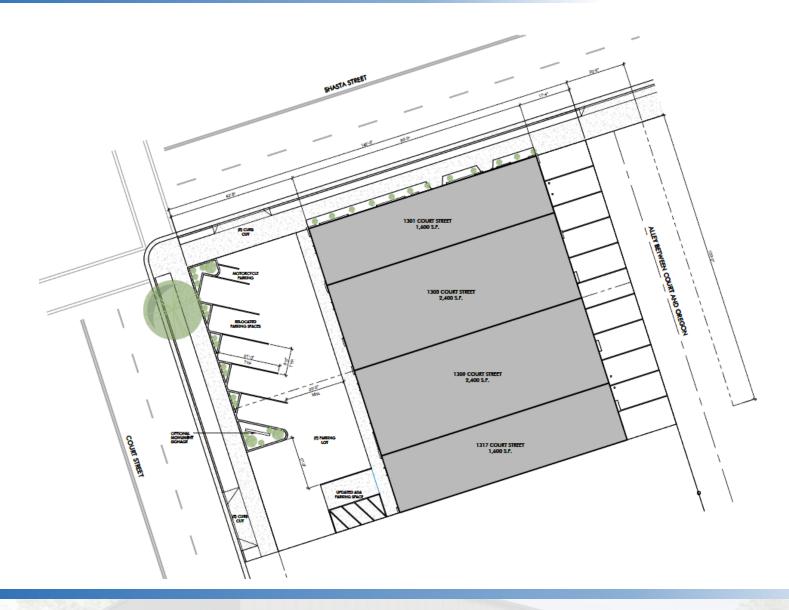

# LOCATION MAPS AND OVERVIEW

1301-1317 COURT STREET, REDDING, CA, USA, REDDING, CA 96001

#### **LOCATION OVERVIEW**

Located on the South East Corner of Court and Shasta Streets with easy access from both Eureka Way/HWY 299 and HWY 44. Traffic counts from 2006/2013 indicate over 20,000 cars per day pass this location and traffic has only increased since then due to downtown's revitalization! Positioned down the street from the newly constructed Shasta County Court House and nearby to many other exciting downtown Redding development projects.