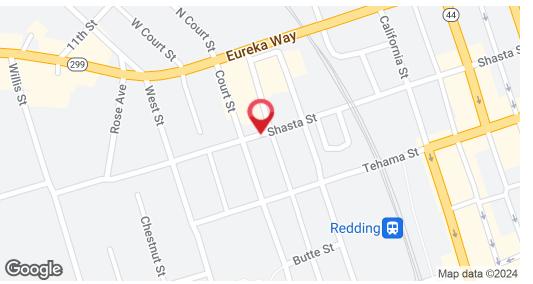

# LOCATION MAPS AND OVERVIEW

1301-1317 COURT STREET, REDDING, CA, USA, REDDING, CA 96001

#### **LOCATION OVERVIEW**

Located on the South East Corner of Court and Shasta Streets with easy access from both Eureka Way/HWY 299 and HWY 44. Traffic counts from 2006/2013 indicate over 20,000 cars per day pass this location and traffic has only increased since then due to downtown's revitalization! Positioned down the street from the newly constructed Shasta County Court House and nearby to many other exciting downtown Redding development projects.