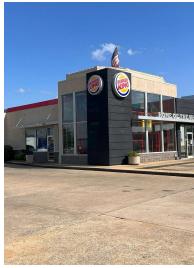

#### **Property Overview**

Currently, Ready for ground lease. 3 acres at corner of AL 77 and Speedway Industrial Blvd. Right at Interstate 20 Interchange (Exit 168). Currently has 76 gas station and Burger King on site. Seller willing to scrape ground for right business. City utilities available at site.