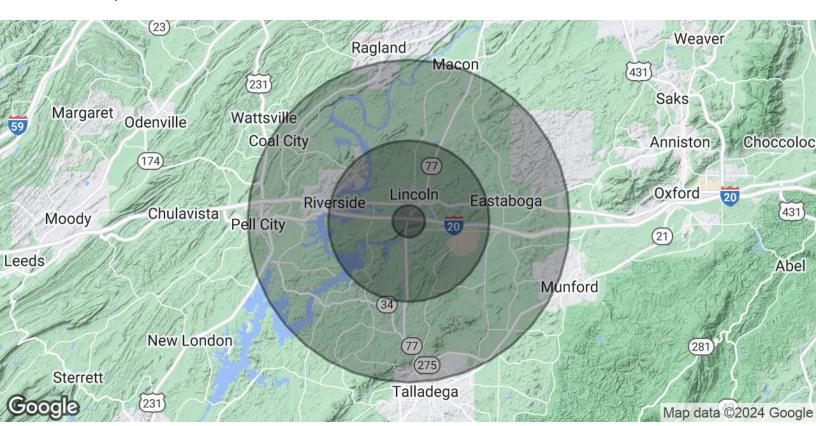

75366 Hwy 77 N, Lincoln, AL 35096

| Population           | 1 Mile    | 5 Miles   | 10 Miles  |
|----------------------|-----------|-----------|-----------|
| Total Population     | 239       | 7,727     | 36,332    |
| Average Age          | 48.3      | 41.5      | 39.8      |
| Average Age (Male)   | 40.3      | 40.2      | 39.1      |
| Average Age (Female) | 56.4      | 42.6      | 40.6      |
| Households & Income  | 1 Mile    | 5 Miles   | 10 Miles  |
| Total Households     | 104       | 3,645     | 17,048    |
| # of Persons per HH  | 2.3       | 2.1       | 2.1       |
| Average HH Income    | \$51,328  | \$50,648  | \$50,182  |
| Average House Value  | \$234,180 | \$154,520 | \$145,060 |