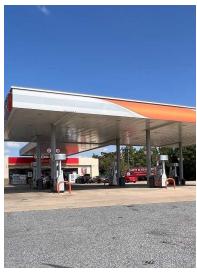

#### **Property Overview**

Currently, Ready for ground lease. 3 acres at corner of AL 77 and Speedway Industrial Blvd. Right at Interstate 20 Interchange (Exit 168). Currently has 76 gas station and Burger King on site. Seller willing to scrape ground for right business. City utilities available at site.

### **Property Highlights**

- · Lincoln home to Honda manufacturing facility.
- Main traffic corridor for Honda employees
- Main traffic corridor for Talladega Speedway
- · Seller will raze current building for pad-ready