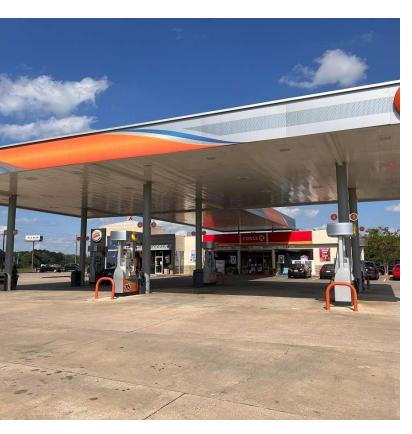

#### **Property Overview**

Currently, Ready for ground lease. 3 acres at corner of AL 77 and Speedway Industrial Blvd. Right at Interstate 20 Interchange (Exit 168). Currently has 76 gas station and Burger King on site. Seller willing to scrape ground for right business. City utilities available at site.

### **Property Highlights**

- · Lincoln home to Honda manufacturing facility.
- Main traffic corridor for Honda employees
- Main traffic corridor for Talladega Speedway
- · Seller will raze current building for pad-ready