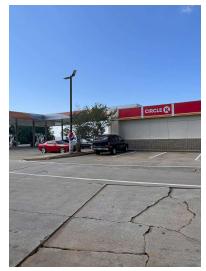

#### **Property Overview**

Currently, Ready for ground lease. 3 acres at corner of AL 77 and Speedway Industrial Blvd. Right at Interstate 20 Interchange (Exit 168). Currently has 76 gas station and Burger King on site. Seller willing to scrape ground for right business. City utilities available at site.