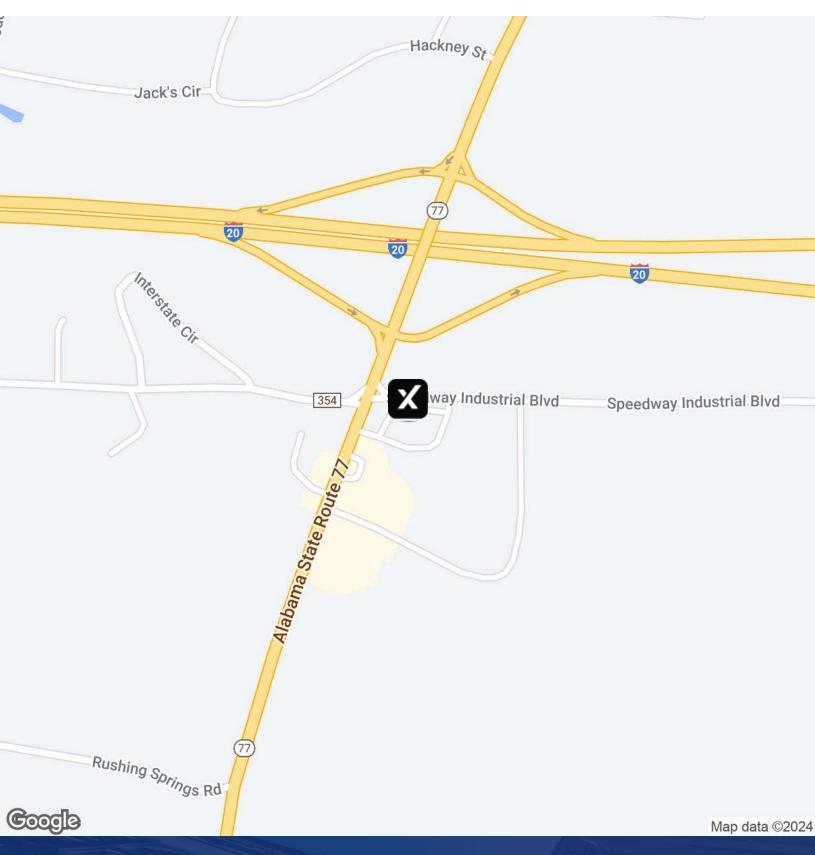

75366 Hwy 77 N, Lincoln, AL 35096

#### **Property Overview**

Currently, Ready for ground lease. 3 acres at corner of AL 77 and Speedway Industrial Blvd. Right at Interstate 20 Interchange (Exit 168). Currently has 76 gas station and Burger King on site. Seller willing to scrape ground for right business. City utilities available at site.

### **Property Highlights**

- · Lincoln home to Honda manufacturing facility.
- Main traffic corridor for Honda employees
- Main traffic corridor for Talladega Speedway
- · Seller will raze current building for pad-ready