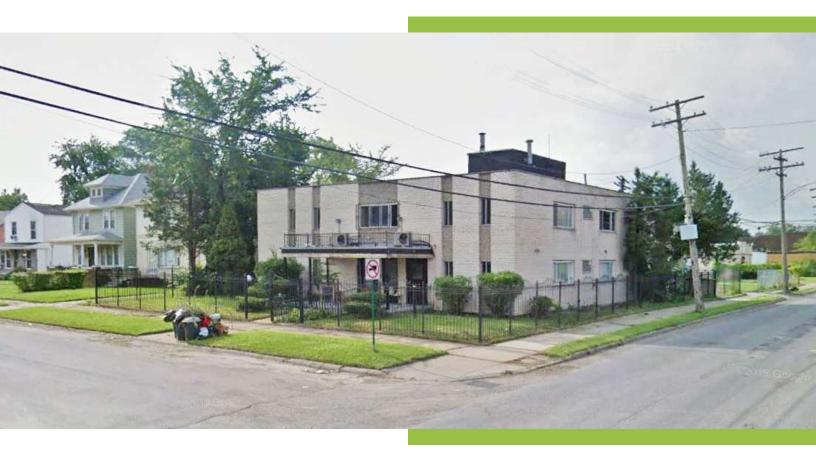

# 7,500 SF BUILDING IDEAL FOR NURSING HOME OR DAYCARE

9298 WYOMING AVE DETROIT, MI 48204

- Value-add redevelopment project
- Two-story building on a corner lot
- 3,995 SF on lower-level

- Located just south of I-96
- Elevator in place but needs work
- 6-8 rooms, 3-5 restrooms on all 3 levels

#### **PROPERTY OVERVIEW**

Two-story 7,500 brick building on a fenced lot in Detroit is ideal for a nursing home or daycare facility. This is a great redevelopment opportunity. Located directly across from Mackenzie Elementary School.

#### **PROPERTY HIGHLIGHTS**

- Value-add redevelopment project
- Two-story building on a corner lot
- 3,995 SF on lower-level
- Located just south of I-96
- Elevator in place but needs work
- 6-8 rooms, 3-5 restrooms on all 3 levels

#### **LOCATION INFORMATION**

| Street Address      | 9298 Wyoming Ave             |
|---------------------|------------------------------|
| City, State, Zip    | Detroit, MI 48204            |
| County              | Wayne                        |
| Market              | Detroit                      |
| Cross-Streets       | Wyoming Ave & Oakman<br>Blvd |
| Side of the Street  | East                         |
| Signal Intersection | No                           |
| Road Type           | Paved                        |
| Market Type         | Large                        |
| Nearest Highway     | 1-96                         |