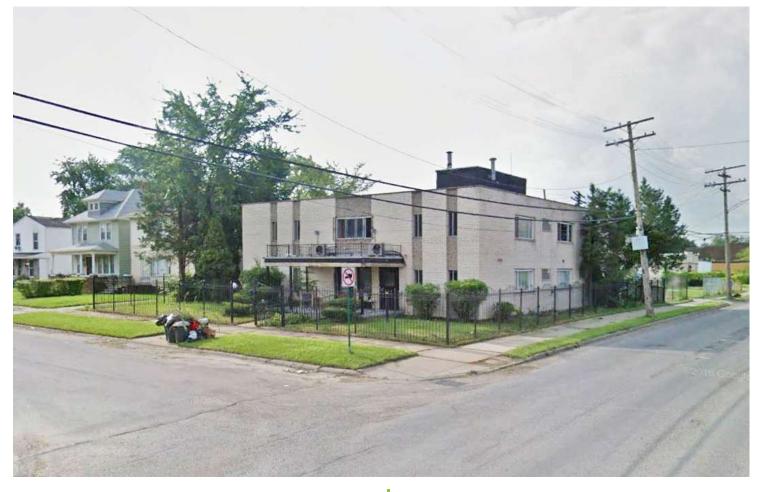

#### **PROPERTY OVERVIEW**

Two-story 7,500 brick building on a fenced lot in Detroit is ideal for a nursing home or daycare facility. This is a great redevelopment opportunity. Located directly across from Mackenzie Elementary School.

#### **PROPERTY HIGHLIGHTS**

- Value-add redevelopment project
- Two-story building on a corner lot
- 3,995 SF on lower-level
- Located just south of I-96
- Elevator in place but needs work
- 6-8 rooms, 3-5 restrooms on all 3 levels