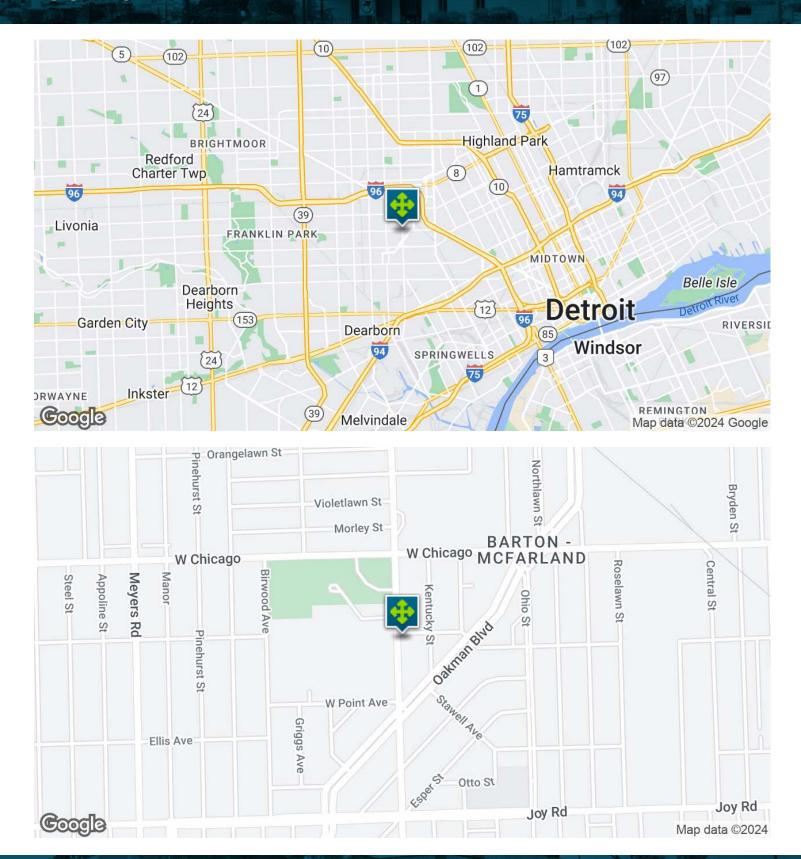

#### **LOCATION OVERVIEW**

Located in the Barton-McFarland Neighborhood of Detroit, in between W Chicago Rd and Oakman Blvd. Just southwest of I-96.

#### **LOCATION INFORMATION**

| Street Address      | 9298 Wyoming Ave             |
|---------------------|------------------------------|
| City, State, Zip    | Detroit, MI 48204            |
| County              | Wayne                        |
| Market              | Detroit                      |
| Cross-Streets       | Wyoming Ave & Oakman<br>Blvd |
| Side of the Street  | East                         |
| Signal Intersection | No                           |
| Road Type           | Paved                        |
| Market Type         | Large                        |
| Nearest Highway     | 1-96                         |

# **LOCATION MAP**

**Kevin Bull** SENIOR ASSOCIATE

D: 248.358.5361 | C: 248.895.9972

kevin@pacommercial.com