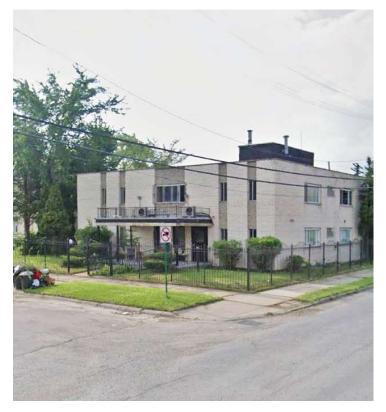

# 7,500 SF BUILDING IDEAL FOR NURSING HOME OR DAYCARE

9298 WYOMING AVE DETROIT, MI 48204

- Value-add redevelopment project
- Two-story building on a corner lot
- 3,995 SF on lower-level

- Located just south of I-96
- Elevator in place but needs work
- 6-8 rooms, 3-5 restrooms on all 3 levels

#### **PROPERTY OVERVIEW**

Two-story 7,500 brick building on a fenced lot in Detroit is ideal for a nursing home or daycare facility. This is a great redevelopment opportunity. Located directly across from Mackenzie Elementary School.

#### **PROPERTY HIGHLIGHTS**

- Value-add redevelopment project
- Two-story building on a corner lot
- 3,995 SF on lower-level
- Located just south of I-96
- Elevator in place but needs work
- 6-8 rooms, 3-5 restrooms on all 3 levels