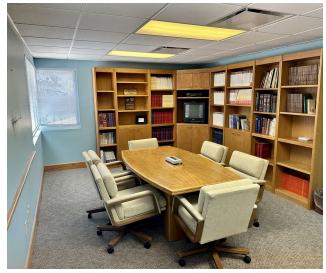

## PROPERTY OVERVIEW

Former Medical Office in the Heart of Daytona Beachside
First Floor- 5 Exam Rooms, Therapy Room, Manager's Office
Waiting/Reception Area, Records Room, Staff Lounge, X-Ray Area
Second Floor- Accessible by Elevator, 3 Private Offices, Conference Room,
Lounge, Full Bathroom
Exterior- Covered Drop Off Area - Ample Parking 25 Spaces, Separate Stair Well
Updated Interior with Large Operable Fish Tank in Waiting Area
Located Just North of Seabreeze Boulevard on the East Side of Peninsula
Turn Key Medical Office or Convert to Any Other Office or Retail Use
BR-1, Business Retail Zoning in the City of Daytona Beach

# **ADDITIONAL PHOTOS**