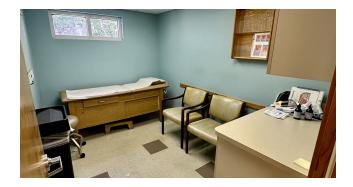

## PROPERTY OVERVIEW

Former Medical Office in the Heart of Daytona Beachside
First Floor- 5 Exam Rooms, Therapy Room, Manager's Office
Waiting/Reception Area, Records Room, Staff Lounge, X-Ray Area
Second Floor- Accessible by Elevator, 3 Private Offices, Conference Room,
Lounge, Full Bathroom
Exterior- Covered Drop Off Area - Ample Parking 25 Spaces, Separate Stair Well
Updated Interior with Large Operable Fish Tank in Waiting Area
Located Just North of Seabreeze Boulevard on the East Side of Peninsula
Turn Key Medical Office or Convert to Any Other Office or Retail Use
BR-1, Business Retail Zoning in the City of Daytona Beach