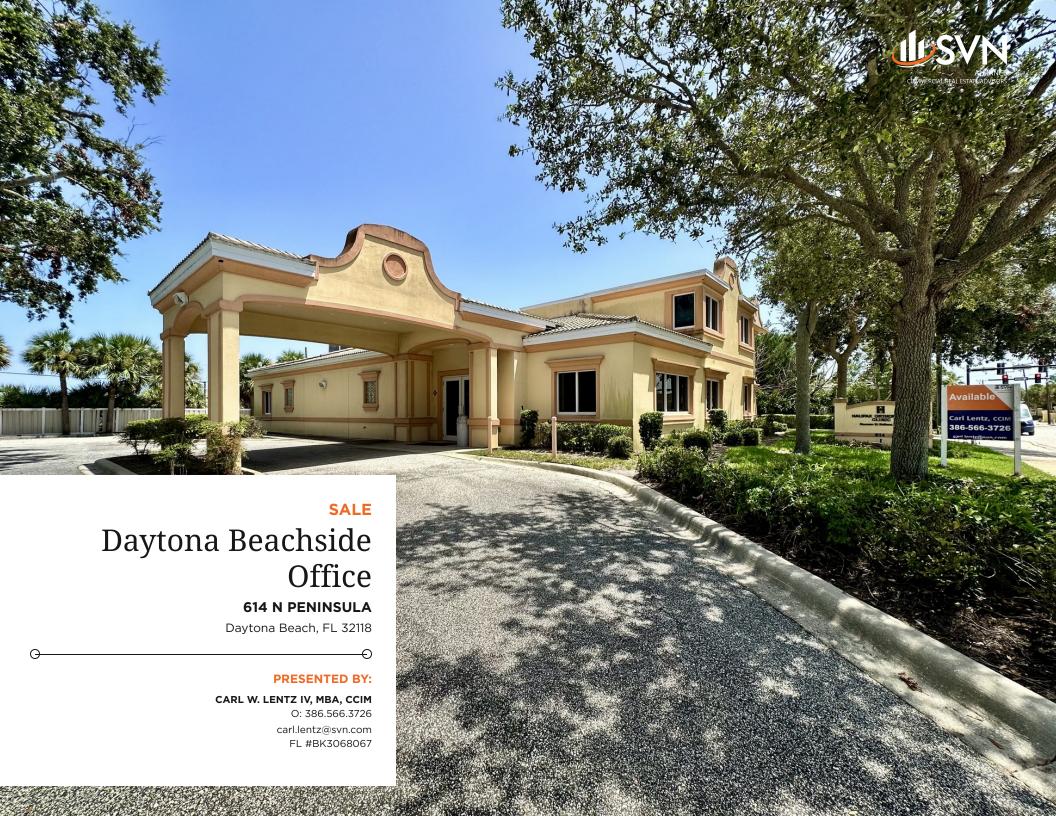

### PROPERTY SUMMARY

## PROPERTY OVERVIEW

Former Medical Office in the Heart of Daytona Beachside
First Floor- 5 Exam Rooms, Therapy Room, Manager's Office
Waiting/Reception Area, Records Room, Staff Lounge, X-Ray Area
Second Floor- Accessible by Elevator, 3 Private Offices, Conference Room,
Lounge, Full Bathroom
Exterior- Covered Drop Off Area - Ample Parking 25 Spaces, Separate Stair Well
Updated Interior with Large Operable Fish Tank in Waiting Area
Located Just North of Seabreeze Boulevard on the East Side of Peninsula
Turn Key Medical Office or Convert to Any Other Office or Retail Use
BR-1, Business Retail Zoning in the City of Daytona Beach

### LOCATION INFORMATION

| BUILDING NAME       | Daytona Beachside Office                  |
|---------------------|-------------------------------------------|
| STREET ADDRESS      | 614 N Peninsula                           |
| CITY, STATE, ZIP    | Daytona Beach, FL 32118                   |
| COUNTY              | Volusia                                   |
| MARKET              | Daytona Beach                             |
| CROSS-STREETS       | North Peninsula Drive & Seabreeze<br>Blvd |
| SIDE OF THE STREET  | East                                      |
| SIGNAL INTERSECTION | No                                        |
| ROAD TYPE           | Paved                                     |
| MARKET TYPE         | Medium                                    |
| NEAREST HIGHWAY     | I-95 & I-4                                |
| NEAREST AIRPORT     | Daytona Beach International               |