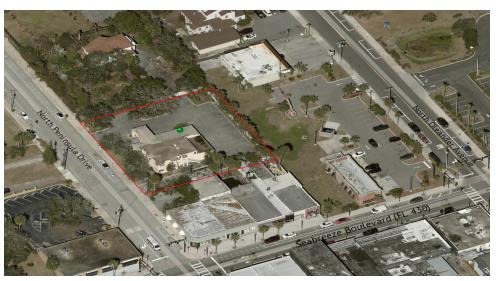

## PROPERTY OVERVIEW

Former Medical Office in the Heart of Daytona Beachside
First Floor- 5 Exam Rooms, Therapy Room, Manager's Office
Waiting/Reception Area, Records Room, Staff Lounge, X-Ray Area
Second Floor- Accessible by Elevator, 3 Private Offices, Conference Room,
Lounge, Full Bathroom
Exterior- Covered Drop Off Area - Ample Parking 25 Spaces, Separate Stair Well
Updated Interior with Large Operable Fish Tank in Waiting Area
Located Just North of Seabreeze Boulevard on the East Side of Peninsula
Turn Key Medical Office or Convert to Any Other Office or Retail Use
BR-1, Business Retail Zoning in the City of Daytona Beach

### LOCATION INFORMATION

| BUILDING NAME       | Daytona Beachside Office                  |
|---------------------|-------------------------------------------|
| STREET ADDRESS      | 614 N Peninsula                           |
| CITY, STATE, ZIP    | Daytona Beach, FL 32118                   |
| COUNTY              | Volusia                                   |
| MARKET              | Daytona Beach                             |
| CROSS-STREETS       | North Peninsula Drive & Seabreeze<br>Blvd |
| SIDE OF THE STREET  | East                                      |
| SIGNAL INTERSECTION | No                                        |
| ROAD TYPE           | Paved                                     |
| MARKET TYPE         | Medium                                    |
| NEAREST HIGHWAY     | I-95 & I-4                                |
| NEAREST AIRPORT     | Daytona Beach International               |

# SITE PLAN

CARL W. LENTZ IV, MBA, CCIM