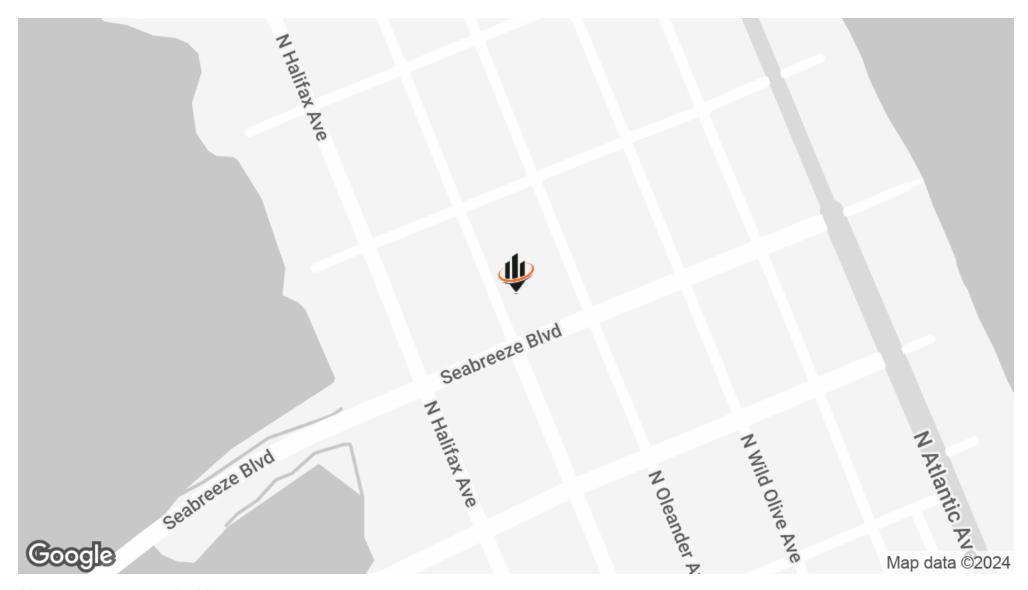

### LOCATION INFORMATION

| BUILDING NAME       | Daytona Beachside Office                  |
|---------------------|-------------------------------------------|
| STREET ADDRESS      | 614 N Peninsula                           |
| CITY, STATE, ZIP    | Daytona Beach, FL 32118                   |
| COUNTY              | Volusia                                   |
| MARKET              | Daytona Beach                             |
| CROSS-STREETS       | North Peninsula Drive & Seabreeze<br>Blvd |
| SIDE OF THE STREET  | East                                      |
| SIGNAL INTERSECTION | No                                        |
| ROAD TYPE           | Paved                                     |
| MARKET TYPE         | Medium                                    |
| NEAREST HIGHWAY     | I-95 & I-4                                |
| NEAREST AIRPORT     | Daytona Beach International               |

# **LOCATION MAP**

CARL W. LENTZ IV, MBA, CCIM