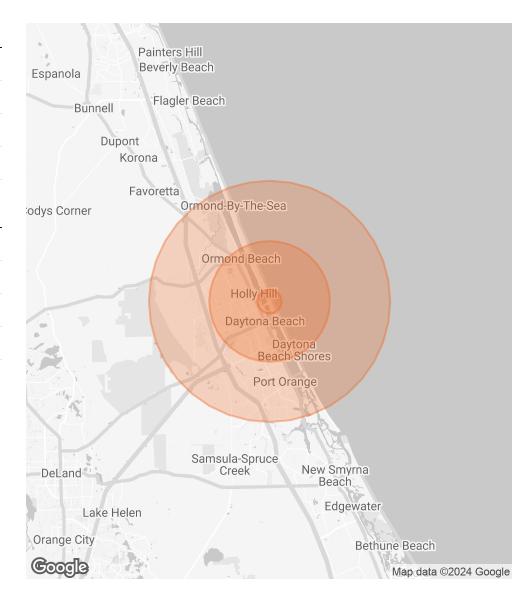

## **DEMOGRAPHICS MAP & REPORT**

| POPULATION           | 1 MILE | 5 MILES | 10 MILES |
|----------------------|--------|---------|----------|
| TOTAL POPULATION     | 4,610  | 107,592 | 225,854  |
| AVERAGE AGE          | 48.4   | 44.3    | 46.6     |
| AVERAGE AGE (MALE)   | 46.3   | 43.6    | 45.5     |
| AVERAGE AGE (FEMALE) | 51.1   | 45.6    | 47.9     |
|                      |        |         |          |

| HOUSEHOLDS & INCOME | 1 MILE    | 5 MILES   | 10 MILES  |
|---------------------|-----------|-----------|-----------|
| TOTAL HOUSEHOLDS    | 3,797     | 59,617    | 119,208   |
| # OF PERSONS PER HH | 1.2       | 1.8       | 1.9       |
| AVERAGE HH INCOME   | \$39,068  | \$41,791  | \$52,876  |
| AVERAGE HOUSE VALUE | \$181,804 | \$147,009 | \$184,812 |

<sup>\*</sup> Demographic data derived from 2020 ACS - US Census

CARL W. LENTZ IV, MBA, CCIM

O: 386.566.3726 carl.lentz@svn.com

FL #BK3068067