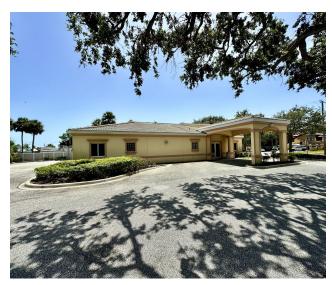

### PROPERTY SUMMARY

## PROPERTY OVERVIEW

Former Medical Office in the Heart of Daytona Beachside
First Floor- 5 Exam Rooms, Therapy Room, Manager's Office
Waiting/Reception Area, Records Room, Staff Lounge, X-Ray Area
Second Floor- Accessible by Elevator, 3 Private Offices, Conference Room,
Lounge, Full Bathroom
Exterior- Covered Drop Off Area - Ample Parking 25 Spaces, Separate Stair Well
Updated Interior with Large Operable Fish Tank in Waiting Area
Located Just North of Seabreeze Boulevard on the East Side of Peninsula
Turn Key Medical Office or Convert to Any Other Office or Retail Use
BR-1, Business Retail Zoning in the City of Daytona Beach

### LOCATION INFORMATION

| BUILDING NAME       | Daytona Beachside Office                  |
|---------------------|-------------------------------------------|
| STREET ADDRESS      | 614 N Peninsula                           |
| CITY, STATE, ZIP    | Daytona Beach, FL 32118                   |
| COUNTY              | Volusia                                   |
| MARKET              | Daytona Beach                             |
| CROSS-STREETS       | North Peninsula Drive & Seabreeze<br>Blvd |
| SIDE OF THE STREET  | East                                      |
| SIGNAL INTERSECTION | No                                        |
| ROAD TYPE           | Paved                                     |
| MARKET TYPE         | Medium                                    |
| NEAREST HIGHWAY     | I-95 & I-4                                |
| NEAREST AIRPORT     | Daytona Beach International               |