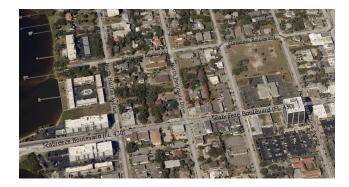

, MBA, CCIM

O: 386.566.3726 carl.lentz@svn.com FL #BK3068067

### PROPERTY INFORMATION

| PROPERTY TYPE    | Office             |
|------------------|--------------------|
| PROPERTY SUBTYPE | Office Building    |
| ZONING           | BR-1 Daytona Beach |
| LOT SIZE         | 0.54 Acres         |
| APN#             | 5305-01-24-0110    |
| LOT FRONTAGE     | 160 ft             |
| LOT DEPTH        | 160 ft             |
| CORNER PROPERTY  | No                 |
| WATERFRONT       | No                 |

## **PARKING & TRANSPORTATION**

| STREET PARKING           | Yes     |
|--------------------------|---------|
| PARKING TYPE             | Surface |
| PARKING RATIO            | 4.0     |
| NUMBER OF PARKING SPACES | 25      |

## **UTILITIES & AMENITIES**



# **ADDITIONAL PHOTOS**





















# **ADDITIONAL PHOTOS**





















## FIRST FLOOR PLAN



CARL W. LENTZ IV, MBA, CCIM



# SECOND FLOOR PLAN



CARL W. LENTZ IV, MBA, CCIM



# SITE PLAN







CARL W. LENTZ IV, MBA, CCIM



# **LOCATION MAP**



CARL W. LENTZ IV, MBA, CCIM



## **DEMOGRAPHICS MAP & REPORT**

| POPULATION           | 1 MILE | 5 MILES | 10 MILES |
|----------------------|--------|---------|----------|
| TOTAL POPULATION     | 4,610  | 107,592 | 225,854  |
| AVERAGE AGE          | 48.4   | 44.3    | 46.6     |
| AVERAGE AGE (MALE)   | 46.3   | 43.6    | 45.5     |
| AVERAGE AGE (FEMALE) | 51.1   | 45.6    | 47.9     |
|                      |        |         |          |

| HOUSEHOLDS & INCOME | 1 MILE    | 5 MILES   | 10 MILES  |
|---------------------|-----------|-----------|-