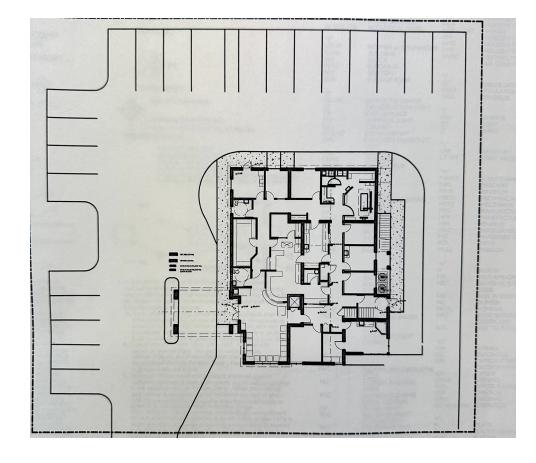

Y SUBTYPE | Office Building    |
| ZONING           | BR-1 Daytona Beach |
| LOT SIZE         | 0.54 Acres         |
| APN#             | 5305-01-24-0110    |
| LOT FRONTAGE     | 160 ft             |
| LOT DEPTH        | 160 ft             |
| CORNER PROPERTY  | No                 |
| WATERFRONT       | No                 |

## **PARKING & TRANSPORTATION**

| STREET PARKING           | Yes     |
|--------------------------|---------|
| PARKING TYPE             | Surface |
| PARKING RATIO            | 4.0     |
| NUMBER OF PARKING SPACES | 25      |

## **UTILITIES & AMENITIES**



# **ADDITIONAL PHOTOS**





















# **ADDITIONAL PHOTOS**





















## FIRST FLOOR PLAN



CARL W. LENTZ IV, MBA, CCIM



# SECOND FLOOR PLAN



CARL W. LENTZ IV, MBA, CCIM



# SITE PLAN







CARL W. LENTZ IV, MBA, CCIM



# **LOCATION MAP**



CARL W. LENTZ IV, MBA, CCIM



## **DEMOGRAPHICS MAP & REPORT**

| POPULATION           | 1 MILE | 5 MILES | 10 MILES |
|----------------------|--------|---------|----------|
| TOTAL POPULATION     | 4,610  | 107,592 | 225,854  |
| AVERAGE AGE          | 48.4   | 44.3    | 46.6     |
| AVERAGE AGE (MALE)   | 46.3   | 43.6    | 45.5     |
| AVERAGE AGE (FEMALE) | 51.1   | 45.6    | 47.9     |
|                      |        |         |          |

| HOUSEHOLDS & INCOME | 1 MILE    | 5 MILES   | 10 MILES  |
|---------------------|-----------|-----------|-----------|
| TOTAL HOUSEHOLDS    | 3,797     | 59,617    | 119,208   |
| # OF PERSONS PER HH | 1.2       | 1.8       | 1.9       |
| AVERAGE HH INCOME   | \$39,068  | \$41,791  | \$