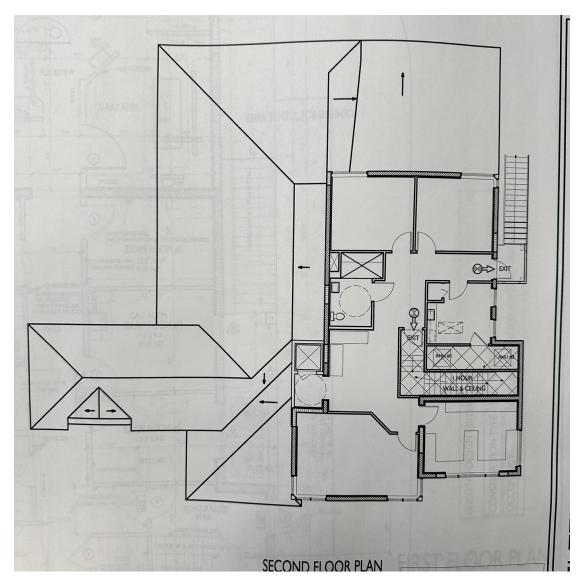

--------------|--------------------|
| PROPERTY SUBTYPE | Office Building    |
| ZONING           | BR-1 Daytona Beach |
| LOT SIZE         | 0.54 Acres         |
| APN#             | 5305-01-24-0110    |
| LOT FRONTAGE     | 160 ft             |
| LOT DEPTH        | 160 ft             |
| CORNER PROPERTY  | No                 |
| WATERFRONT       | No                 |

## **PARKING & TRANSPORTATION**

| STREET PARKING           | Yes     |
|--------------------------|---------|
| PARKING TYPE             | Surface |
| PARKING RATIO            | 4.0     |
| NUMBER OF PARKING SPACES | 25      |

## **UTILITIES & AMENITIES**



# **ADDITIONAL PHOTOS**





















# **ADDITIONAL PHOTOS**





















## FIRST FLOOR PLAN



CARL W. LENTZ IV, MBA, CCIM



# SECOND FLOOR PLAN



CARL W. LENTZ IV, MBA, CCIM



# SITE PLAN







CARL W. LENTZ IV, MBA, CCIM



# **LOCATION MAP**



CARL W. LENTZ IV, MBA, CCIM



## **DEMOGRAPHICS MAP & REPORT**

| POPULATION           | 1 MILE | 5 MILES | 10 MILES |
|----------------------|--------|---------|----------|
| TOTAL POPULATION     | 4,610  | 107,592 | 225,854  |
| AVERAGE AGE          | 48.4   | 44.3    | 46.6     |
| AVERAGE AGE (MALE)   | 46.3   | 43.6    | 45.5     |
| AVERAGE AGE (FEMALE) | 51.1   | 45.6    | 47.9     |
|                      |        |         |          |

| HOUSEHOLDS & INCOME | 1 MILE    | 5 MILES   | 10 MILES  |
|---------------------|-----------|-----------|-----------|
| TOTAL HOUSEHOLDS    | 3,797     | 59,617    | 119,208   |
| # OF PERSONS PER HH | 1.2       | 1.8       | 1.9       |
| AV