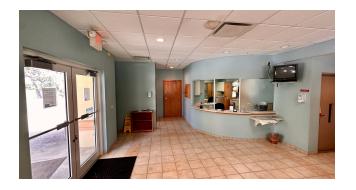

## PROPERTY OVERVIEW

Former Medical Office in the Heart of Daytona Beachside
First Floor- 5 Exam Rooms, Therapy Room, Manager's Office
Waiting/Reception Area, Records Room, Staff Lounge, X-Ray Area
Second Floor- Accessible by Elevator, 3 Private Offices, Conference Room,
Lounge, Full Bathroom
Exterior- Covered Drop Off Area - Ample Parking 25 Spaces, Separate Stair Well
Updated Interior with Large Operable Fish Tank in Waiting Area
Located Just North of Seabreeze Boulevard on the East Side of Peninsula
Turn Key Medical Office or Convert to Any Other Office or Retail Use
BR-1, Business Retail Zoning in the City of Daytona Beach