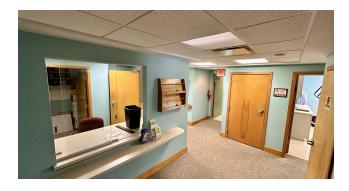

## PROPERTY OVERVIEW

Former Medical Office in the Heart of Daytona Beachside
First Floor- 5 Exam Rooms, Therapy Room, Manager's Office
Waiting/Reception Area, Records Room, Staff Lounge, X-Ray Area
Second Floor- Accessible by Elevator, 3 Private Offices, Conference Room,
Lounge, Full Bathroom
Exterior- Covered Drop Off Area - Ample Parking 25 Spaces, Separate Stair Well
Updated Interior with Large Operable Fish Tank in Waiting Area
Located Just North of Seabreeze Boulevard on the East Side of Peninsula
Turn Key Medical Office or Convert to Any Other Office or Retail Use
BR-1, Business Retail Zoning in the City of Daytona Beach

# **ADDITIONAL PHOTOS**