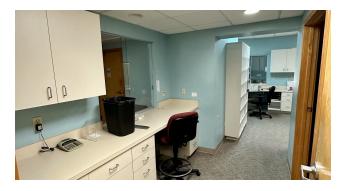

## PROPERTY OVERVIEW

Former Medical Office in the Heart of Daytona Beachside
First Floor- 5 Exam Rooms, Therapy Room, Manager's Office
Waiting/Reception Area, Records Room, Staff Lounge, X-Ray Area
Second Floor- Accessible by Elevator, 3 Private Offices, Conference Room,
Lounge, Full Bathroom
Exterior- Covered Drop Off Area - Ample Parking 25 Spaces, Separate Stair Well
Updated Interior with Large Operable Fish Tank in Waiting Area
Located Just North of Seabreeze Boulevard on the East Side of Peninsula
Turn Key Medical Office or Convert to Any Other Office or Retail Use
BR-1, Business Retail Zoning in the City of Daytona Beach

# **ADDITIONAL PHOTOS**