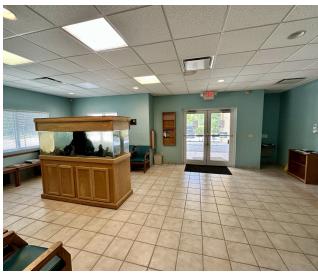

## PROPERTY OVERVIEW

Former Medical Office in the Heart of Daytona Beachside
First Floor- 5 Exam Rooms, Therapy Room, Manager's Office
Waiting/Reception Area, Records Room, Staff Lounge, X-Ray Area
Second Floor- Accessible by Elevator, 3 Private Offices, Conference Room,
Lounge, Full Bathroom
Exterior- Covered Drop Off Area - Ample Parking 25 Spaces, Separate Stair Well
Updated Interior with Large Operable Fish Tank in Waiting Area
Located Just North of Seabreeze Boulevard on the East Side of Peninsula
Turn Key Medical Office or Convert to Any Other Office or Retail Use
BR-1, Business Retail Zoning in the City of Daytona Beach

# **ADDITIONAL PHOTOS**