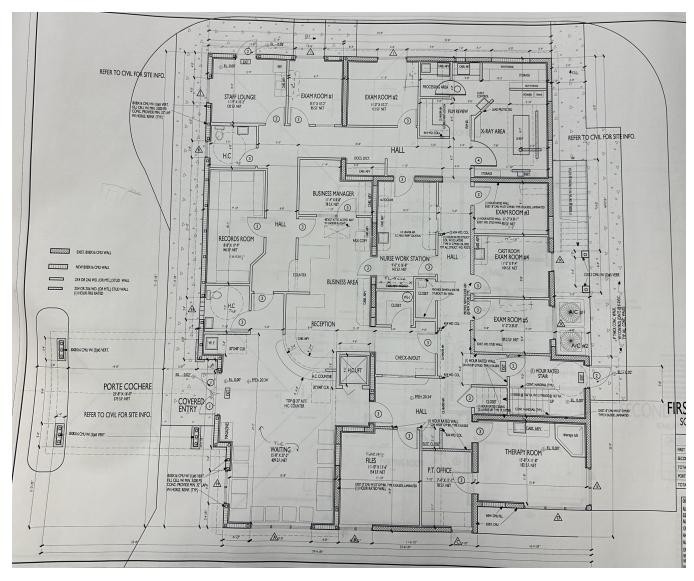

ATION

| PROPERTY TYPE    | Office             |
|------------------|--------------------|
| PROPERTY SUBTYPE | Office Building    |
| ZONING           | BR-1 Daytona Beach |
| LOT SIZE         | 0.54 Acres         |
| APN#             | 5305-01-24-0110    |
| LOT FRONTAGE     | 160 ft             |
| LOT DEPTH        | 160 ft             |
| CORNER PROPERTY  | No                 |
| WATERFRONT       | No                 |

## **PARKING & TRANSPORTATION**

| STREET PARKING           | Yes     |
|--------------------------|---------|
| PARKING TYPE             | Surface |
| PARKING RATIO            | 4.0     |
| NUMBER OF PARKING SPACES | 25      |

## **UTILITIES & AMENITIES**



# **ADDITIONAL PHOTOS**





















# **ADDITIONAL PHOTOS**





















## FIRST FLOOR PLAN



CARL W. LENTZ IV, MBA, CCIM



# SECOND FLOOR PLAN



CARL W. LENTZ IV, MBA, CCIM



# SITE PLAN







CARL W. LENTZ IV, MBA, CCIM



# **LOCATION MAP**



CARL W. LENTZ IV, MBA, CCIM



## **DEMOGRAPHICS MAP & REPORT**

| POPULATION           | 1 MILE | 5 MILES | 10 MILES |
|----------------------|--------|---------|----------|
| TOTAL POPULATION     | 4,610  | 107,592 | 225,854  |
| AVERAGE AGE          | 48.4   | 44.3    | 46.6     |
| AVERAGE AGE (MALE)   | 46.3   | 43.6    | 45.5     |
| AVERAGE AGE (FEMALE) | 51.1   | 45.6    | 47.9     |
|                      |        |         |          |

| HOUSEHOLDS & INCOME | 1 MILE    | 5 MILES   | 10 MILES  |
|---------------------|-----------|-----------|-----------|
| TOTAL HOUSEHOLDS    | 3,797     | 59,617    | 119,208   |
| # OF PER