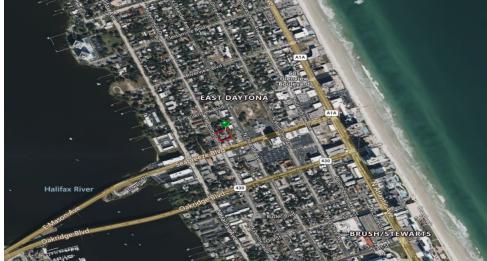

### LOCATION INFORMATION

| BUILDING NAME       | Daytona Beachside Office                  |
|---------------------|-------------------------------------------|
| STREET ADDRESS      | 614 N Peninsula                           |
| CITY, STATE, ZIP    | Daytona Beach, FL 32118                   |
| COUNTY              | Volusia                                   |
| MARKET              | Daytona Beach                             |
| CROSS-STREETS       | North Peninsula Drive & Seabreeze<br>Blvd |
| SIDE OF THE STREET  | East                                      |
| SIGNAL INTERSECTION | No                                        |
| ROAD TYPE           | Paved                                     |
| MARKET TYPE         | Medium                                    |
| NEAREST HIGHWAY     | I-95 & I-4                                |
| NEAREST AIRPORT     | Daytona Beach International               |

# **LOCATION MAP**

CARL W. LENTZ IV, MBA, CCIM