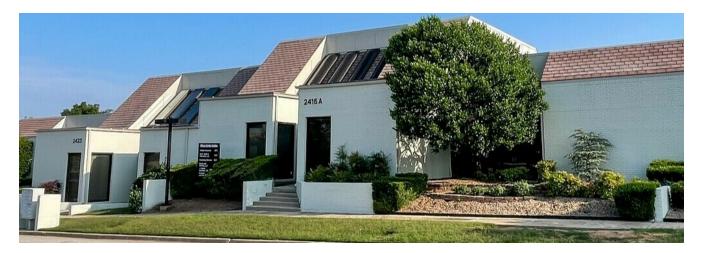

## AN OFFICE LEASE OPPORTUNITY 2421-23 WILCOX DR NORMAN, OK 73069

• Traffic Counts (vehicles/day): 24th Ave SW - 18,443 | W Lindsey St - 23,615 | 1-35 - 111,000

Office Space for Lease in Wilcox Gardens - Located off 24th Ave SW and W Lindsey Street

- Layout (2,250 SF): Lobby/Waiting Area, 6 Offices, Large Conference Room, Storage Room, 2 ADA Restrooms
- Building Exterior Recently Updated (Roof Replaced 2018) | Neatly Manicured Landscaping by the Owner's Association
- NNN Includes Insurance, Taxes, and Landscaping Tenant Responsible for Utilities and Janitorial
- Building and Directory Signage Available