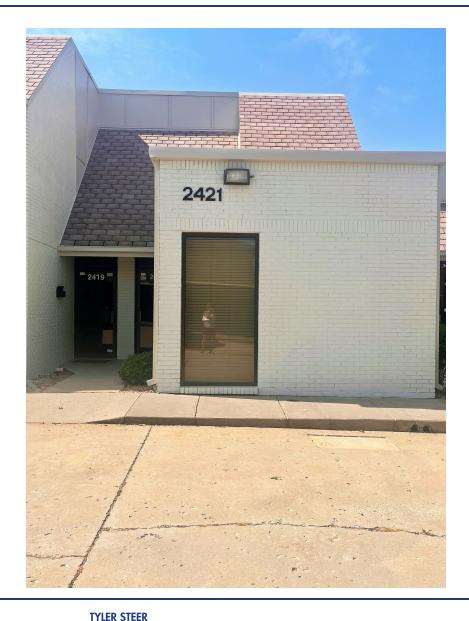

#### AN OFFICE LEASE OPPORTUNITY

## 2421-23 WILCOX DR

NORMAN, OK 73069

• Traffic Counts (vehicles/day): 24th Ave SW - 18,443 | W Lindsey St - 23,615 | 1-35 - 111,000

Office Space for Lease in Wilcox Gardens - Located off 24th Ave SW and W Lindsey Street

- Layout (2,250 SF): Lobby/Waiting Area, 6 Offices, Large Conference Room, Storage Room, 2 ADA Restrooms
- Building Exterior Recently Updated (Roof Replaced 2018) | Neatly Manicured Landscaping by the Owner's Association
- NNN Includes Insurance, Taxes, and Landscaping Tenant Responsible for Utilities and Janitorial
- Building and Directory Signage Available