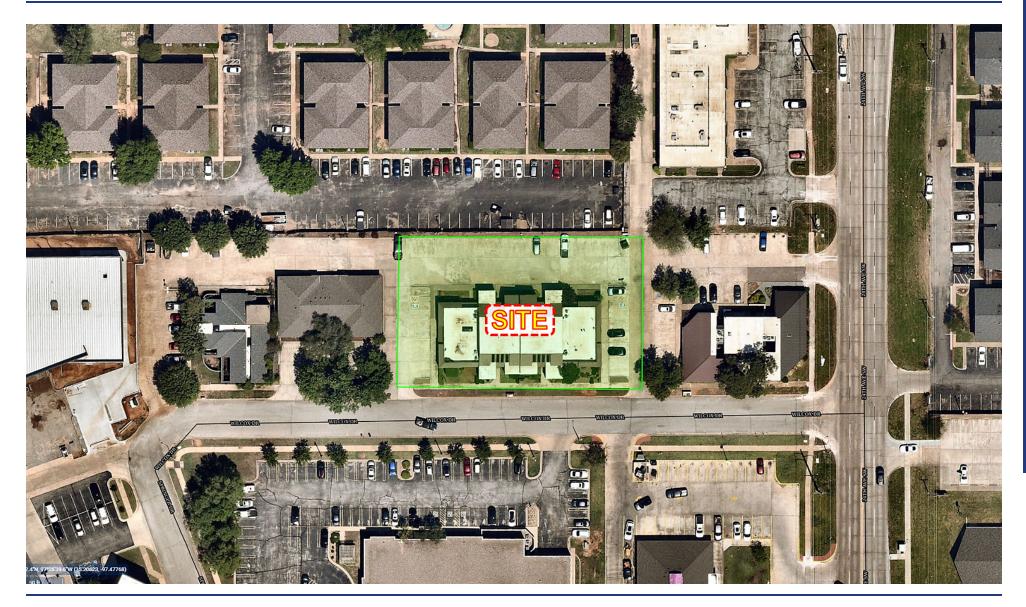

|          | • | • Less than 1 Minute from I-35 and Near the University of Oklahoma Campus |
|----------|---|---------------------------------------------------------------------------|
| <b>D</b> |   |                                                                           |

• Traffic Counts (vehicles/day): 24th Ave SW - 18,443 | W Lindsey St - 23,615 | 1-35 - 111,000

Office Space for Lease in Wilcox Gardens - Located off 24th Ave SW and W Lindsey Street

- Layout (2,250 SF): Lobby/Waiting Area, 6 Offices, Large Conference Room, Storage Room, 2 ADA Restrooms
- Building Exterior Recently Updated (Roof Replaced 2018) | Neatly Manicured Landscaping by the Owner's Association
- NNN Includes Insurance, Taxes, and Landscaping Tenant Responsible for Utilities and Janitorial
- Building and Directory Signage Available