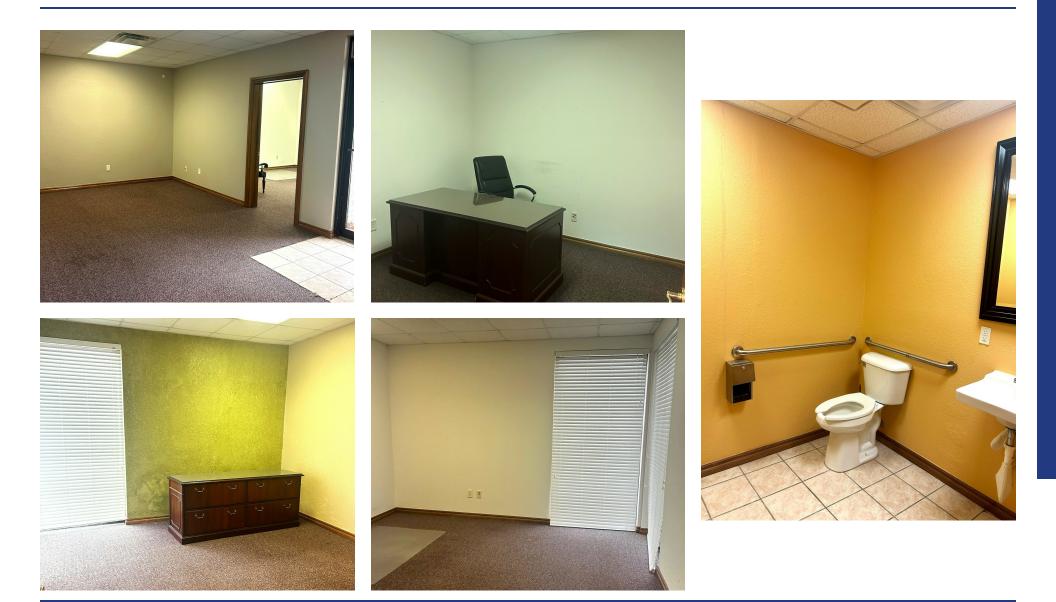

• Traffic Counts (vehicles/day): 24th Ave SW - 18,443 | W Lindsey St - 23,615 | 1-35 - 111,000

Office Space for Lease in Wilcox Gardens - Located off 24th Ave SW and W Lindsey Street

- Layout (2,250 SF): Lobby/Waiting Area, 6 Offices, Large Conference Room, Storage Room, 2 ADA Restrooms
- Building Exterior Recently Updated (Roof Replaced 2018) | Neatly Manicured Landscaping by the Owner's Association
- NNN Includes Insurance, Taxes, and Landscaping Tenant Responsible for Utilities and Janitorial
- Building and Directory Signage Available