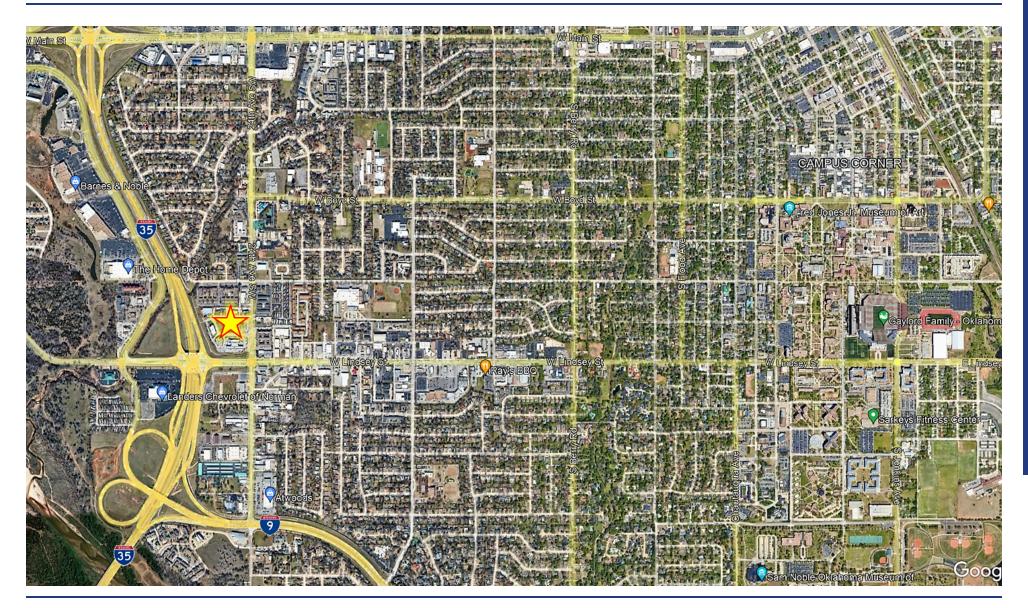

|          | • | • Less than 1 Minute from I-35 and Near the University of Oklahoma Campus |
|----------|---|---------------------------------------------------------------------------|
| <b>D</b> |   |                                                                           |

• Traffic Counts (vehicles/day): 24th Ave SW - 18,443 | W Lindsey St - 23,615 | 1-35 - 111,000

Office Space for Lease in Wilcox Gardens - Located off 24th Ave SW and W Lindsey Street

- Layout (2,250 SF): Lobby/Waiting Area, 6 Offices, Large Conference Room, Storage Room, 2 ADA Restrooms
- Building Exterior Recently Updated (Roof Replaced 2018) | Neatly Manicured Landscaping by the Owner's Association
- NNN Includes Insurance, Taxes, and Landscaping Tenant Responsible for Utilities and Janitorial
- Building and Directory Signage Available