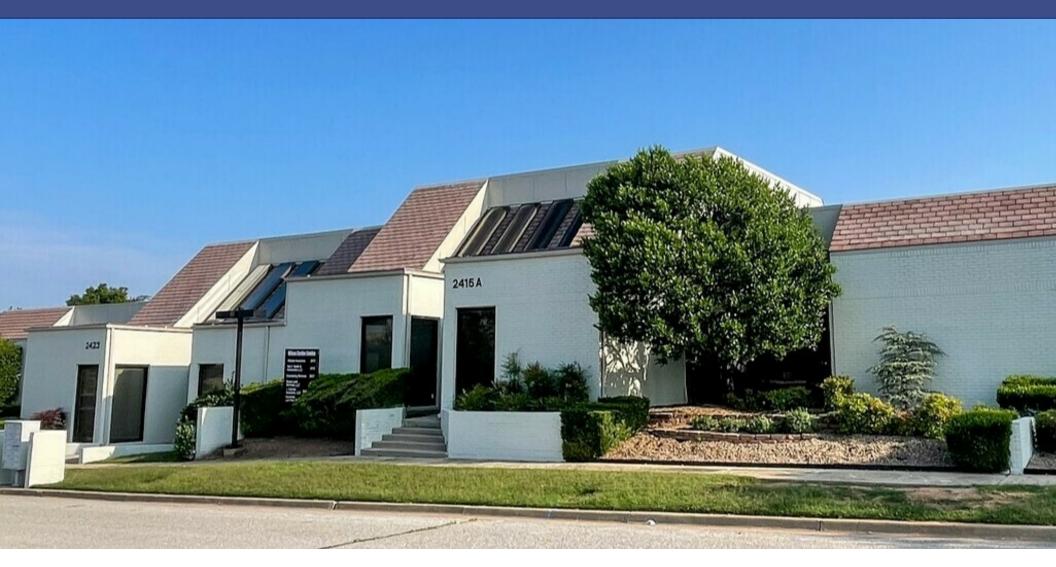

### AN OFFICE LEASE OPPORTUNITY

# 2421-23 WILCOX DR

NORMAN, OK 73069

• Traffic Counts (vehicles/day): 24th Ave SW - 18,443 | W Lindsey St - 23,615 | 1-35 - 111,000

Office Space for Lease in Wilcox Gardens - Located off 24th Ave SW and W Lindsey Street

- Layout (2,250 SF): Lobby/Waiting Area, 6 Offices, Large Conference Room, Storage Room, 2 ADA Restrooms
- Building Exterior Recently Updated (Roof Replaced 2018) | Neatly Manicured Landscaping by the Owner's Association
- NNN Includes Insurance, Taxes, and Landscaping Tenant Responsible for Utilities and Janitorial
- Building and Directory Signage Available