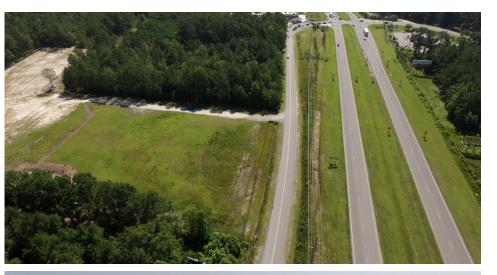

4.34± ACRES AVAILABLE ON FRONTAGE ROAD

DAVID SUMMERLIN, III MIKE MUSSELWHITE

**FOR SALE** 

Cleared property in the 2900 block of the highly-trafficked Frontage Road in Shallotte, NC. Shallotte is in Brunswick County, the fastest growing county in NC for two years in a row. The lot has 300' frontage on Frontage Road with an existing access road and located located less than 800' from the intersection of Highway 17/Main St./Frontage Road which sees over 35K vehicles per day.

The seller is willing to subdivide and build to suit. All utilities are available, including sewer. It's neighbors include Chick Fil A and soon to be Wawa.

## 2956-2964 Frontage Road Shallotte, NC 28470

| ACREAGE'   | 4.34 Acres                 |
|------------|----------------------------|
| SALE PRICE | \$1,400,000                |
| ZONING     | Shallotte Highway Business |
| APN        | 18200060, 1820006006       |