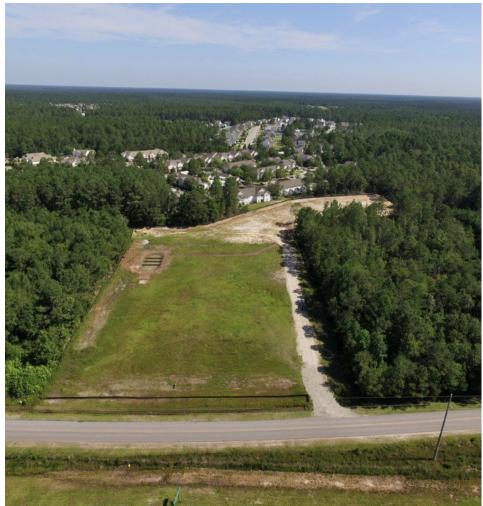

4.34± ACRES AVAILABLE ON FRONTAGE ROAD

DAVID SUMMERLIN, III MIKE MUSSELWHITE

**FOR SALE** 

Cleared property in the 2900 block of the highly-trafficked Frontage Road in Shallotte, NC. Shallotte is in Brunswick County, the fastest growing county in NC for two years in a row. The lot has 300' frontage on Frontage Road with an existing access road and located located less than 800' from the intersection of Highway 17/Main St./Frontage Road which sees over 35K vehicles per day.

The seller is willing to subdivide and build to suit. All utilities are available, including sewer. It's neighbors include Chick Fil A and soon to be Wawa.