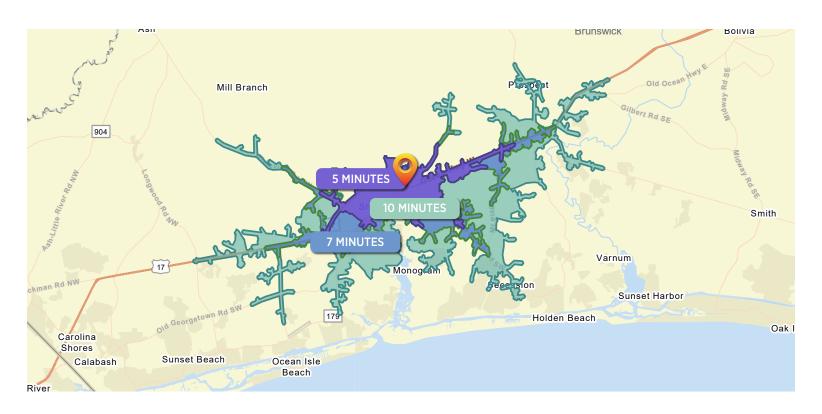

## DAVID SUMMERLIN,III

910 444 9012 david.summerlin@scpcommercial.com

MIKE MUSSELWHITE

910 231 6829

| DEMOGRAPHICS      | 5 MINUTES | 7 MINUTES | 10 MINUTES |
|-------------------|-----------|-----------|------------|
| Total Population  | 2,671     | 4,283     | 11,024     |
| Average Age       | 41.3      | 43.1      | 46.6       |
| Households        | 1,117     | 1,739     | 4,549      |
| Average HH Size   | 2.31      | 2.41      | 2.4        |
| Median HH Income  | \$52,966  | \$54,983  | \$56,209   |
| Average HH Income | \$71,613  | \$73,953  | \$75,419   |
| Per Capita Income | \$29,672  | \$30,635  | \$31,810   |

Source: Esri forecasts for 2023 and 2028. U.S. Census Bureau 2010 decennial Census data converted by Esri into 2020 geography.