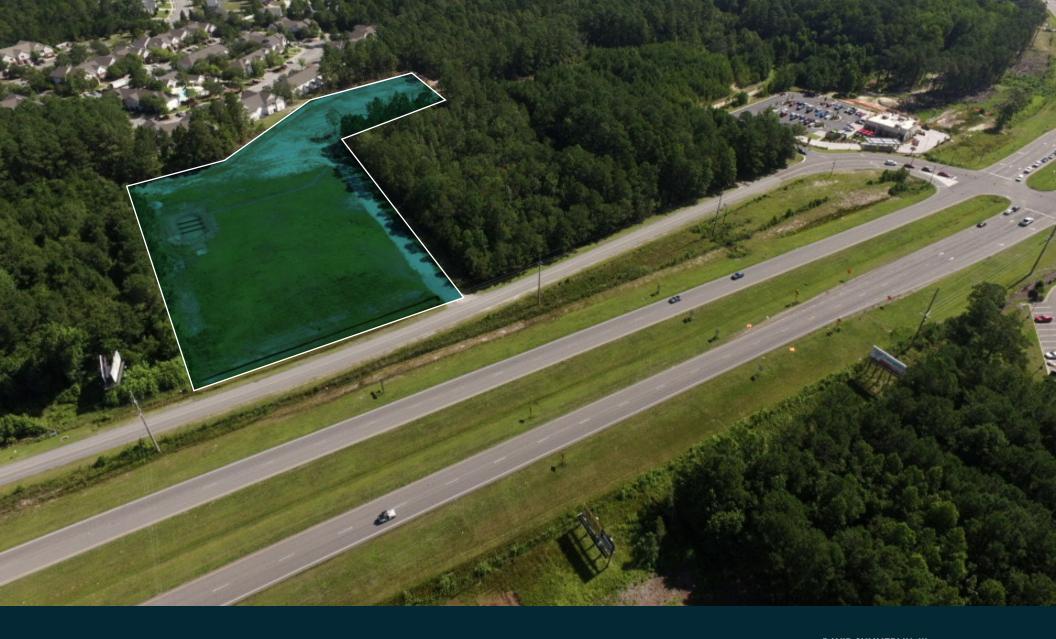

4.34± ACRES AVAILABLE ON FRONTAGE ROAD

DAVID SUMMERLIN, III MIKE MUSSELWHITE

**FOR SALE** 

Cleared property in the 2900 block of the highly-trafficked Frontage Road in Shallotte, NC. Shallotte is in Brunswick County, the fastest growing county in NC for two years in a row. The lot has 300' frontage on Frontage Road with an existing access road and located located less than 800' from the intersection of Highway 17/Main St./Frontage Road which sees over 35K vehicles per day.

The seller is willing to subdivide and build to suit. All utilities are available, including sewer. It's neighbors include Chick Fil A and soon to be Wawa.

## 2956-2964 Frontage Road Shallotte, NC 28470

| ACREAGE'   | 4.34 Acres                 |
|------------|----------------------------|
| SALE PRICE | \$1,400,000                |
| ZONING     | Shallotte Highway Business |
| APN        | 18200060, 1820006006       |