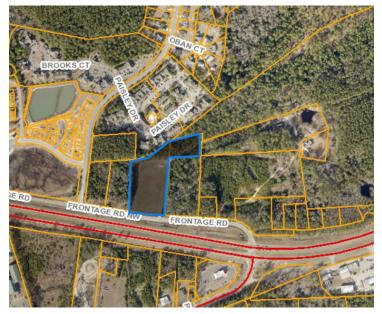

4.34± ACRES AVAILABLE ON FRONTAGE ROAD

DAVID SUMMERLIN, III MIKE MUSSELWHITE

**FOR SALE** 

Cleared property in the 2900 block of the highly-trafficked Frontage Road in Shallotte, NC. Shallotte is in Brunswick County, the fastest growing county in NC for two years in a row. The lot has 300' frontage on Frontage Road with an existing access road and located located less than 800' from the intersection of Highway 17/Main St./Frontage Road which sees over 35K vehicles per day.

## 2956-2964 Frontage Road Shallotte, NC 28470

| ACREAGE'   | 4.34 Acres                 |
|------------|----------------------------|
| SALE PRICE | \$1,400,000                |
| ZONING     | Shallotte Highway Business |
| APN        | 18200060, 1820006006       |