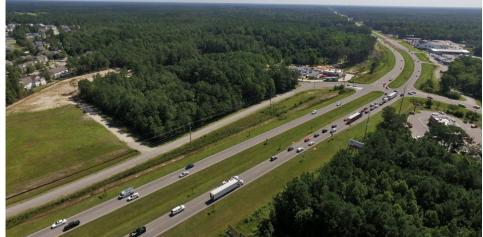

4.34± ACRES AVAILABLE ON FRONTAGE ROAD

DAVID SUMMERLIN, III MIKE MUSSELWHITE

**FOR SALE** 

Cleared property in the 2900 block of the highly-trafficked Frontage Road in Shallotte, NC. Shallotte is in Brunswick County, the fastest growing county in NC for two years in a row. The lot has 300' frontage on Frontage Road with an existing access road and located located less than 800' from the intersection of Highway 17/Main St./Frontage Road which sees over 35K vehicles per day.

The seller is willing to subdivide and build to suit. All utilities are available, including sewer. It's neighbors include Chick Fil A and soon to be Wawa.