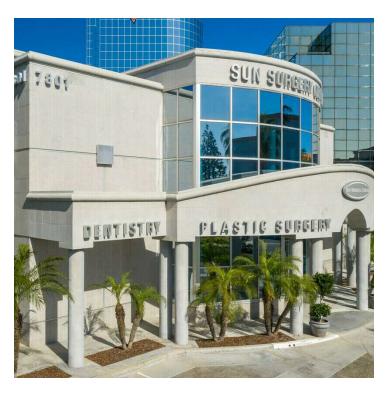

#### **PROPERTY OVERVIEW**

Suite 201 is 2,442 SF and features a welcoming receptionist counter at the entrance. The location in the heart of Huntington Beach provides proximity to Hoag Hospital, retail centers, hotels, and residential neighborhoods. An ideal opportunity for healthcare providers looking for high quality office space in an established medical corridor. Call today to tour these modern medical offices spaces!

Suite 201 is a spacious 2,442 SF medical office suite on the second floor featuring a receptionist counter at the entrance. Large windows provide abundant natural light. Convenient location in the Sun Surgery Center medical building with easy 405 freeway access in Huntington Beach.