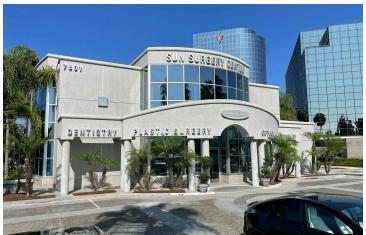

#### **PROPERTY OVERVIEW**

Suite 201 is 2,442 SF and features a welcoming receptionist counter at the entrance. The location in the heart of Huntington Beach provides proximity to Hoag Hospital, retail centers, hotels, and residential neighborhoods. An ideal opportunity for healthcare providers looking for high quality office space in an established medical corridor. Call today to tour these modern medical offices spaces!

Suite 201 is a spacious 2,442 SF medical office suite on the second floor featuring a receptionist counter at the entrance. Large windows provide abundant natural light. Convenient location in the Sun Surgery Center medical building with easy 405 freeway access in Huntington Beach.