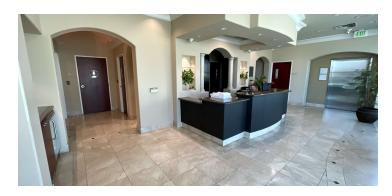

#### **PROPERTY OVERVIEW**

Suite 201 is 2,442 SF and features a welcoming receptionist counter at the entrance. The location in the heart of Huntington Beach provides proximity to Hoag Hospital, retail centers, hotels, and residential neighborhoods. An ideal opportunity for healthcare providers looking for high quality office space in an established medical corridor. Call today to tour these modern medical offices spaces!

Suite 201 is a spacious 2,442 SF medical office suite on the second floor featuring a receptionist counter at the entrance. Large windows provide abundant natural light. Convenient location in the Sun Surgery Center medical building with easy 405 freeway access in Huntington Beach.