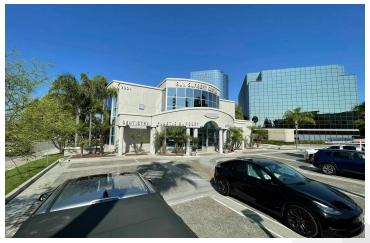

#### **PROPERTY OVERVIEW**

Suite 201 is 2,442 SF and features a welcoming receptionist counter at the entrance. The location in the heart of Huntington Beach provides proximity to Hoag Hospital, retail centers, hotels, and residential neighborhoods. An ideal opportunity for healthcare providers looking for high quality office space in an established medical corridor. Call today to tour these modern medical offices spaces!

Suite 201 is a spacious 2,442 SF medical office suite on the second floor featuring a receptionist counter at the entrance. Large windows provide abundant natural light. Convenient location in the Sun Surgery Center medical building with easy 405 freeway access in Huntington Beach.