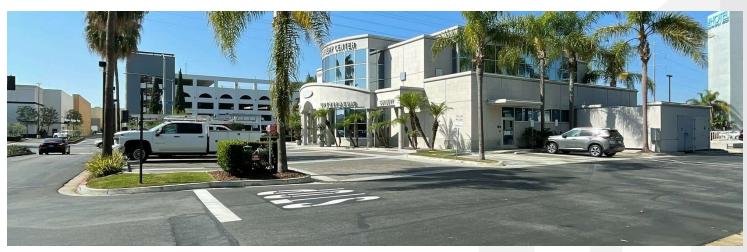

#### **PROPERTY OVERVIEW**

Suite 201 is 2,442 SF and features a welcoming receptionist counter at the entrance. The location in the heart of Huntington Beach provides proximity to Hoag Hospital, retail centers, hotels, and residential neighborhoods. An ideal opportunity for healthcare providers looking for high quality office space in an established medical corridor. Call today to tour these modern medical offices spaces!

Suite 201 is a spacious 2,442 SF medical office suite on the second floor featuring a receptionist counter at the entrance. Large windows provide abundant natural light. Convenient location in the Sun Surgery Center medical building with easy 405 freeway access in Huntington Beach.