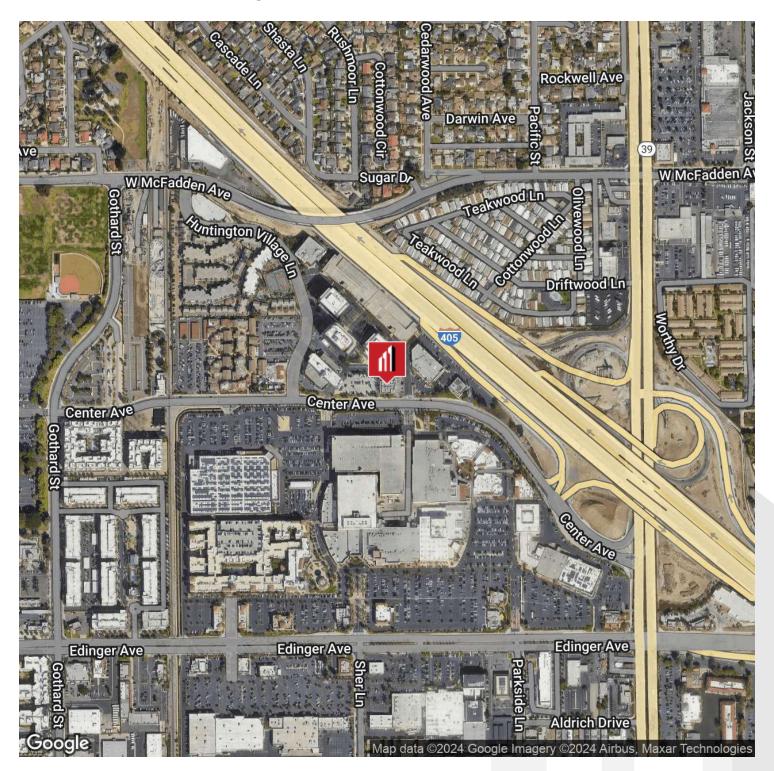

#### **PROPERTY OVERVIEW**

Suite 201 is 2,442 SF and features a welcoming receptionist counter at the entrance. The location in the heart of Huntington Beach provides proximity to Hoag Hospital, retail centers, hotels, and residential neighborhoods. An ideal opportunity for healthcare providers looking for high quality office space in an established medical corridor. Call today to tour these modern medical offices spaces!

Suite 201 is a spacious 2,442 SF medical office suite on the second floor featuring a receptionist counter at the entrance. Large windows provide abundant natural light. Convenient location in the Sun Surgery Center medical building with easy 405 freeway access in Huntington Beach.