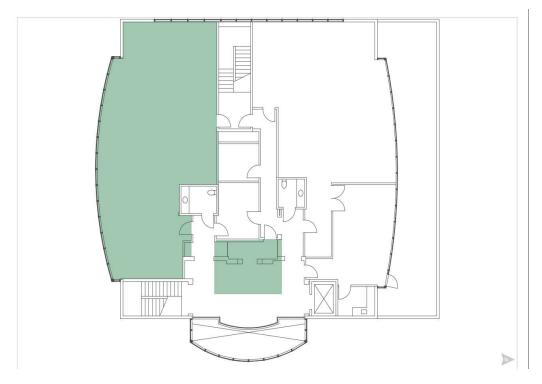

#### **PROPERTY OVERVIEW**

Suite 201 is 2,442 SF and features a welcoming receptionist counter at the entrance. The location in the heart of Huntington Beach provides proximity to Hoag Hospital, retail centers, hotels, and residential neighborhoods. An ideal opportunity for healthcare providers looking for high quality office space in an established medical corridor. Call today to tour these modern medical offices spaces!

Suite 201 is a spacious 2,442 SF medical office suite on the second floor featuring a receptionist counter at the entrance. Large windows provide abundant natural light. Convenient location in the Sun Surgery Center medical building with easy 405 freeway access in Huntington Beach.

| Suite 201 | Available | 2,442 SF | NNN | \$2.75 SF/month | Suite 201 offers a 2,442 SF of prime medical space with a second floor reception at \$0.60 per square foot NNNs. |
|-----------|-----------|----------|-----|-----------------|------------------------------------------------------------------------------------------------------------------|
| Suite 202 |           |          |     |                 |                                                                                                                  |