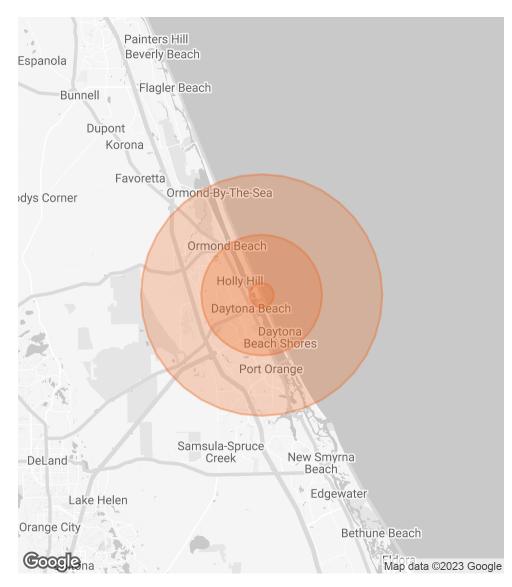

# **DEMOGRAPHICS MAP & REPORT**

| POPULATION           | 1 MILE | 5 MILES | 10 MILES |
|----------------------|--------|---------|----------|
| TOTAL POPULATION     | 4,708  | 102,448 | 220,026  |
| AVERAGE AGE          | 40.9   | 43.0    | 46.4     |
| AVERAGE AGE (MALE)   | 44.6   | 42.4    | 45.4     |
| AVERAGE AGE (FEMALE) | 44.8   | 44.7    | 47.8     |

## HOUSEHOLDS & INCOME 1 MILE 5 MILES 10 MILES

| TOTAL HOUSEHOLDS    | 3,419     | 54,964    | 116,734   |
|---------------------|-----------|-----------|-----------|
| # OF PERSONS PER HH | 1.4       | 1.9       | 1.9       |
| AVERAGE HH INCOME   | \$31,277  | \$42,353  | \$52,761  |
| AVERAGE HOUSE VALUE | \$189,000 | \$148,529 | \$179,777 |

\* Demographic data derived from 2020 ACS - US Census

CARL W. LENTZ IV, MBA, CCIM O: 386.566.3726 carl.lentz@svn.com

FL #BK3068067