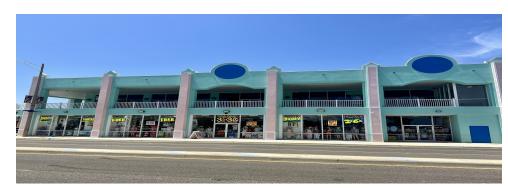

# **PROPERTY SUMMARY**

# **PROPERTY OVERVIEW**

| 2nd Floor Shell Space at the Corner of Main St & A1A       |  |  |  |  |
|------------------------------------------------------------|--|--|--|--|
| 7,537 SF Interior - 3,060 SF Balcony - 12' Ceiling Height  |  |  |  |  |
| Full Windows on Two Sides With Ocean Views                 |  |  |  |  |
| RDB-2 Zoning in Daytona Beach                              |  |  |  |  |
| Restaurant / Retail / Office / Professional Services       |  |  |  |  |
| TI Will Be Negotiated                                      |  |  |  |  |
| Ceiling Height = 12 Feet                                   |  |  |  |  |
| Fires Suppression Sprinklers in Place                      |  |  |  |  |
| Exterior Stairwell to Balcony with Separate Interior Entry |  |  |  |  |
| Elevator and Large Stairwell for Access Off South Atlantic |  |  |  |  |