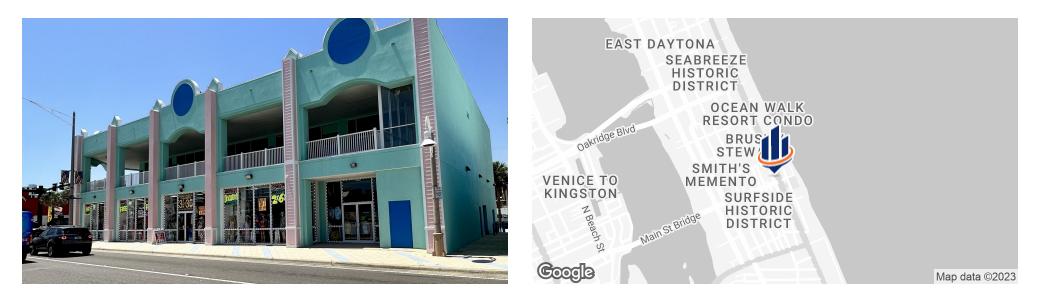

# **PROPERTY SUMMARY**

# **PROPERTY OVERVIEW**

| 2nd Floor Shell Space at the Corner of Main St & A1A       |  |  |  |  |
|------------------------------------------------------------|--|--|--|--|
| 7,537 SF Interior - 3,060 SF Balcony - 12' Ceiling Height  |  |  |  |  |
| Full Windows on Two Sides With Ocean Views                 |  |  |  |  |
| RDB-2 Zoning in Daytona Beach                              |  |  |  |  |
| Restaurant / Retail / Office / Professional Services       |  |  |  |  |
| TI Will Be Negotiated                                      |  |  |  |  |
| Ceiling Height = 12 Feet                                   |  |  |  |  |
| Fires Suppression Sprinklers in Place                      |  |  |  |  |
| Exterior Stairwell to Balcony with Separate Interior Entry |  |  |  |  |
| Elevator and Large Stairwell for Access Off South Atlantic |  |  |  |  |