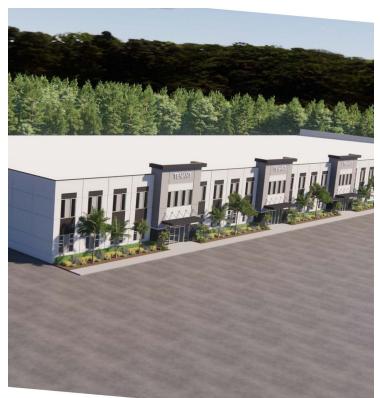

#### **PROPERTY OVERVIEW**

BUILD TO SUIT, 9.92 Acres in Lakewood Ranch Corporate Park, right in the center of the action within Lakewood Ranch. Excellent location for research and development, light industrial/flex space, manufacturing and processing, indoor storage, warehousing, wholesaling, distribution uses, and office space. Large, big-box industrial or flex warehouse spaces may make the most sense for the surrounding area. The property is flat and does not appear to be wet. The owner will build to suit- renderings/schematics will follow shortly. Please email now to ensure you receive preliminary designs once they are available.

### PROPERTY HIGHLIGHTS

- Easy access to I-75
- In the heart of Lakewood Ranch's industrial center
- Rare, large, dry parcel ready for development
- Tax free state in ultra high growth area
- Many options here; bring your company now