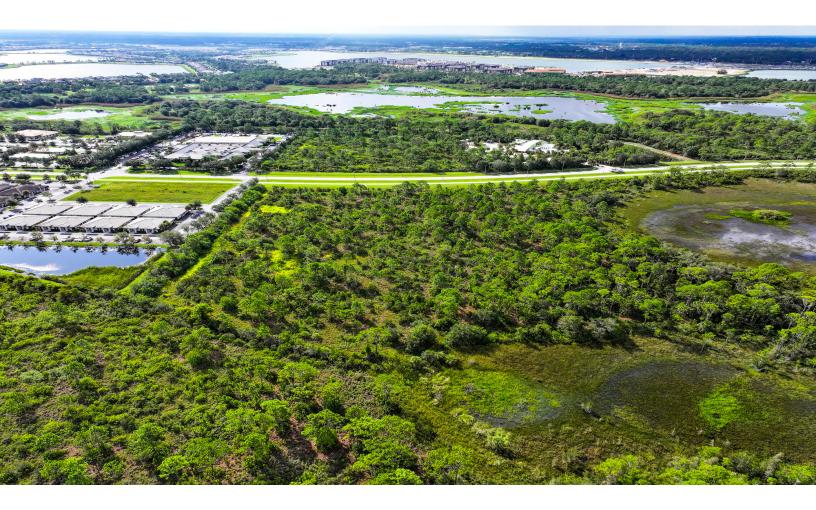

#### **PROPERTY OVERVIEW**

BUILD TO SUIT, 9.92 Acres in Lakewood Ranch Corporate Park, right in the center of the action within Lakewood Ranch. Excellent location for research and development, light industrial/flex space, manufacturing and processing, indoor storage, warehousing, wholesaling, distribution uses, and office space. Large, big-box industrial or flex warehouse spaces may make the most sense for the surrounding area. The property is flat and does not appear to be wet. The owner will build to suit- renderings/schematics will follow shortly. Please email now to ensure you receive preliminary designs once they are available.

### PROPERTY HIGHLIGHTS

- Easy access to I-75
- In the heart of Lakewood Ranch's industrial center
- Rare, large, dry parcel ready for development
- Tax free state in ultra high growth area
- Many options here; bring your company now