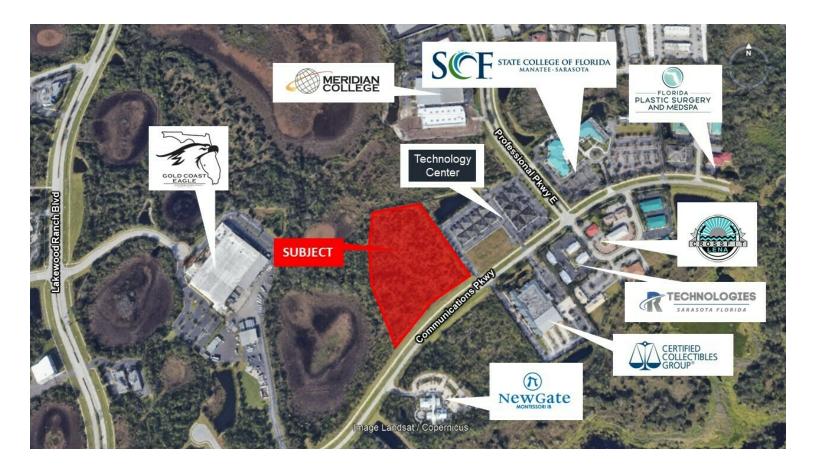

#### **PROPERTY OVERVIEW**

BUILD TO SUIT, 9.92 Acres in Lakewood Ranch Corporate Park, right in the center of the action within Lakewood Ranch. Excellent location for research and development, light industrial/flex space, manufacturing and processing, indoor storage, warehousing, wholesaling, distribution uses, and office space. Large, big-box industrial or flex warehouse spaces may make the most sense for the surrounding area. The property is flat and does not appear to be wet. The owner will build to suit- renderings/schematics will follow shortly. Please email now to ensure you receive preliminary designs once they are available.

#### LOCATION OVERVIEW

2.0 miles from the I-75 LWR exchange and .8 miles to University Parkway

### PROPERTY HIGHLIGHTS

- Easy access to I-75
- In the heart of Lakewood Ranch's industrial center
- Rare, large, dry parcel ready for development
- Tax free state in ultra high growth area
- Many options here; bring your company now