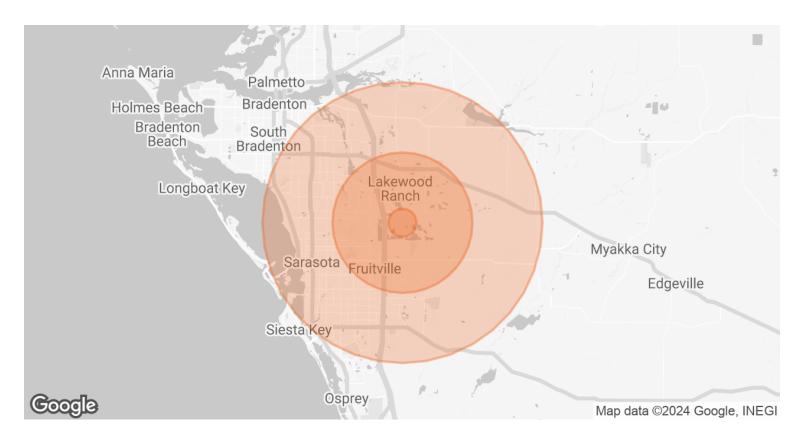

Avg. HH income \$114,185 (5 mi radius). Lakewood Ranch has been named the #1 multi-generational community in the USA for five years.

## **DEMOGRAPHICS MAP & REPORT**

| POPULATION                            | 1 MILE        | 5 MILES               | 10 MILES                |
|---------------------------------------|---------------|-----------------------|-------------------------|
| TOTAL POPULATION                      | 663           | 86,318                | 358,212                 |
| AVERAGE AGE                           | 61.6          | 51.5                  | 49.2                    |
| AVERAGE AGE (MALE)                    | 60.3          | 49.9                  | 47.6                    |
| AVERAGE AGE (FEMALE)                  | 62.9          | 52.6                  | 50.4                    |
|                                       |               |                       |                         |
| HOUSEHOLDS & INCOME                   | 1 MILE        | 5 MILES               | 10 MILES                |
| HOUSEHOLDS & INCOME  TOTAL HOUSEHOLDS | 1 MILE<br>385 | <b>5 MILES</b> 43,568 | <b>10 MILES</b> 176,930 |
|                                       |               |                       |                         |
| TOTAL HOUSEHOLDS                      | 385           | 43,568                | 176,930                 |