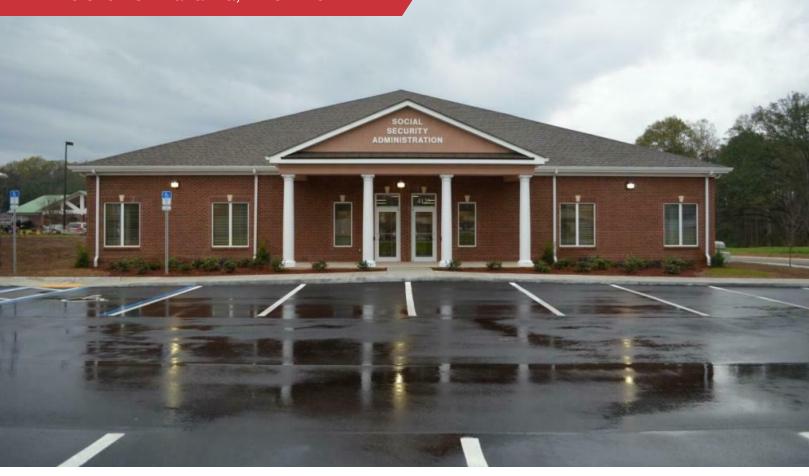

## **FOR LEASE**

4125 Jireh Ct Marianna, FL 32448

## Office | 7,896 SF

7,896 SF professional office building avaliable for lease/sale in Marianna, FL. Situated in one of the few professional office parks in Marianna, this property possesses great potential for any business specializing in services relating to financial, accounting, healthcare, law, consulting, etc. This property is also located walking distance to a variety of retail options, 2 miles away from Downtown Marianna, and 2.5 miles away from Interstate 10 Exit 136. Call agent today to arrange a tour or to request additional information.