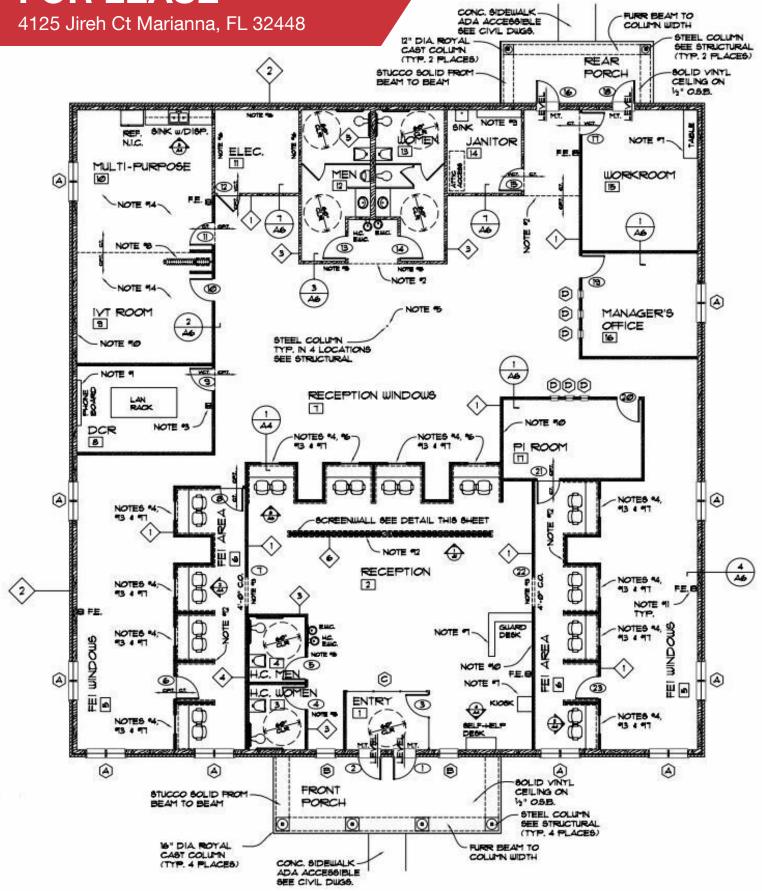

## Office | 7,896 SF

7,896 SF professional office building avaliable for lease/sale in Marianna, FL. Situated in one of the few professional office parks in Marianna, this property possesses great potential for any business specializing in services relating to financial, accounting, healthcare, law, consulting, etc. This property is also located walking distance to a variety of retail options, 2 miles away from Downtown Marianna, and 2.5 miles away from Interstate 10 Exit 136. Call agent today to arrange a tour or to request additional information.

Lease Rate: \$12.00 SF/YR MG

| OFFERING SUMMARY        |                    |  |  |
|-------------------------|--------------------|--|--|
| AVAILABLE SF            | 7,896 SF           |  |  |
| LEASE RATE              | \$12.00 SF/YR (MG) |  |  |
| TENANT RESPONSIBILITIES | Utilities + Lawn   |  |  |
| YEAR BUILT              | 2011               |  |  |
| PARKING SPACES          | 40 Spaces          |  |  |
| LOT SIZE                | 0.86 AC            |  |  |
| PRICE                   | Subject to Offer   |  |  |