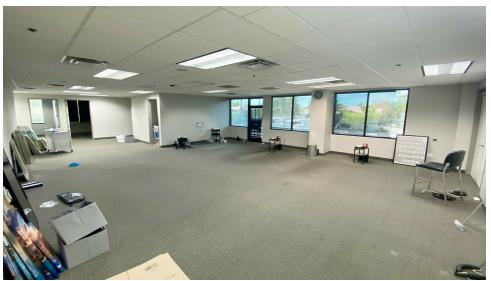

#### **PROPERTY OVERVIEW**

3,703 SF high-class office space is now available sale/lease in building 2 of the Executive Villas at Dana Point. This former chiropractic office could be used for general or medical uses. Suite 204's build out includes 1 reception, 1 conference room, 7 offices, 2 labs, 1 bullpen, 1 break room, 1 closet/laundry room, and 2 restrooms.

#### PROPERTY HIGHLIGHTS

- 3,703 SF high-class office space on 2nd floor for sale/lease
- Former chiropractic office could be used for general or medical uses
- Building door signage is available and baseline sign frontage is possible
- Parking: 4.5/1,000 RSF | covered parking spaces available
- Vibrant Gilbert/Mesa location with US 60 access within 1 mile
- Surrounded by great demographics and high income population