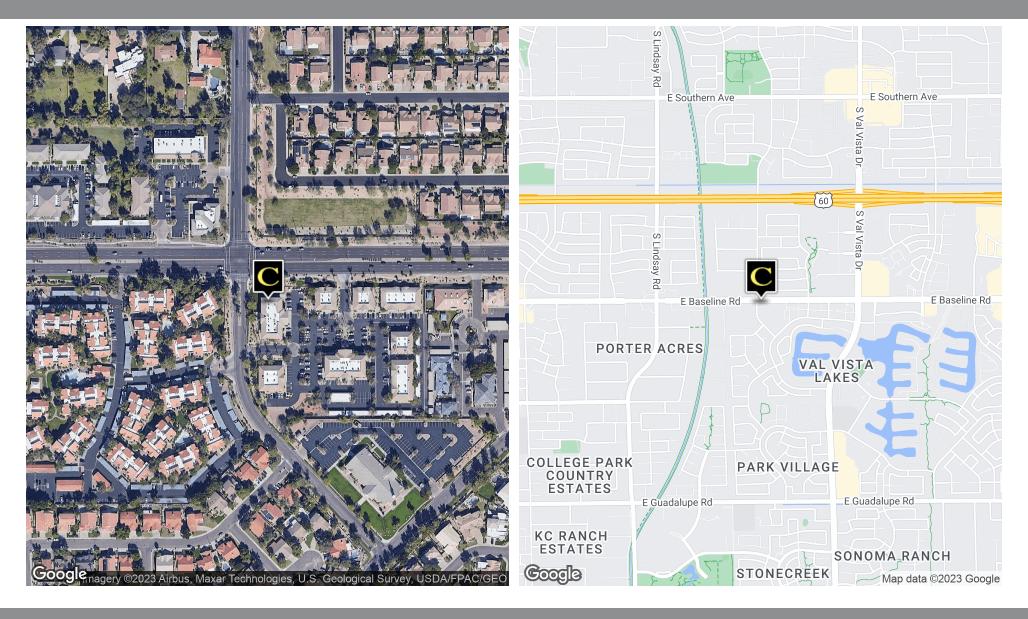

The property is situated across from the vibrant, upscale shopping area of Dana Park and found in the foremost Mesa/Gilbert corridor for dining, retail and medical. The condo suite also has Baseline Road frontage and freeway access to the US-60 within 1 mile.

#### PROPERTY HIGHLIGHTS

- 3,703 SF high-class office space on 2nd floor for sale/lease
- Former chiropractic office could be used for general or medical uses
- Building door signage is available and baseline sign frontage is possible
- Parking: 4.5/1,000 RSF | covered parking spaces available
- Vibrant Gilbert/Mesa location with US 60 access within 1 mile
- Surrounded by great demographics and high income population