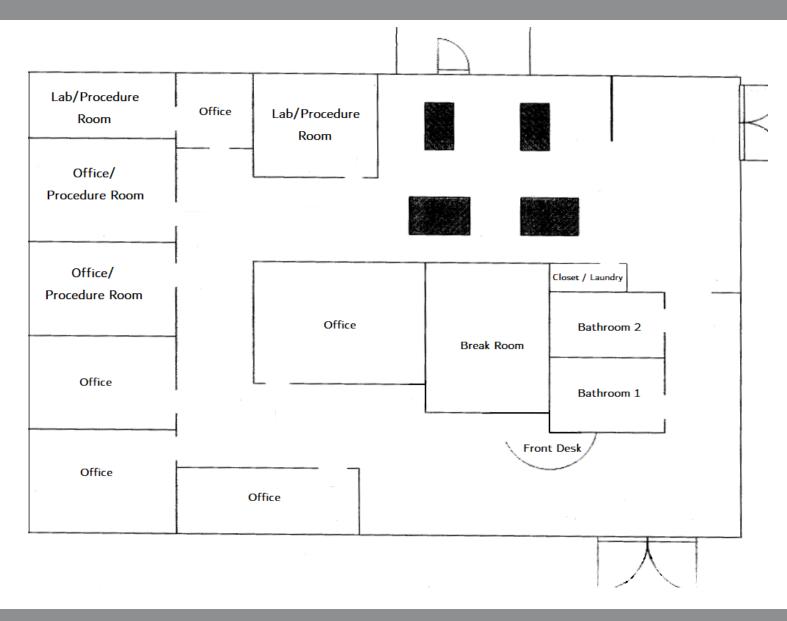

#### **PROPERTY OVERVIEW**

3,703 SF high-class office space is now available sale/lease in building 2 of the Executive Villas at Dana Point. This former chiropractic office could be used for general or medical uses. Suite 204's build out includes 1 reception, 1 conference room, 7 offices, 2 labs, 1 bullpen, 1 break room, 1 closet/laundry room, and 2 restrooms.