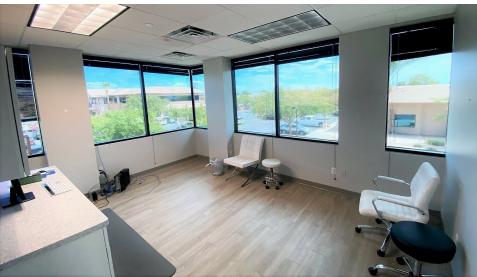

#### **PROPERTY OVERVIEW**

3,703 SF high-class office space is now available sale/lease in building 2 of the Executive Villas at Dana Point. This former chiropractic office could be used for general or medical uses. Suite 204's build out includes 1 reception, 1 conference room, 7 offices, 2 labs, 1 bullpen, 1 break room, 1 closet/laundry room, and 2 restrooms.

#### PROPERTY HIGHLIGHTS

- 3,703 SF high-class office space on 2nd floor for sale/lease
- Former chiropractic office could be used for general or medical uses
- Building door signage is available and baseline sign frontage is possible
- Parking: 4.5/1,000 RSF | covered parking spaces available
- Vibrant Gilbert/Mesa location with US 60 access within 1 mile
- Surrounded by great demographics and high income population