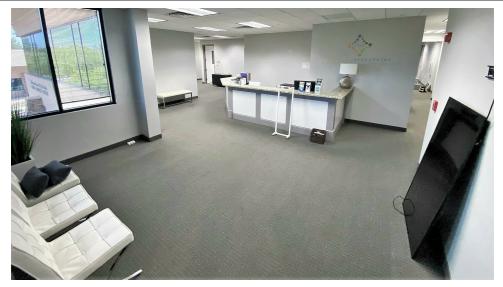

#### **PROPERTY OVERVIEW**

3,703 SF high-class office space is now available sale/lease in building 2 of the Executive Villas at Dana Point. This former chiropractic office could be used for general or medical uses. Suite 204's build out includes 1 reception, 1 conference room, 7 offices, 2 labs, 1 bullpen, 1 break room, 1 closet/laundry room, and 2 restrooms.