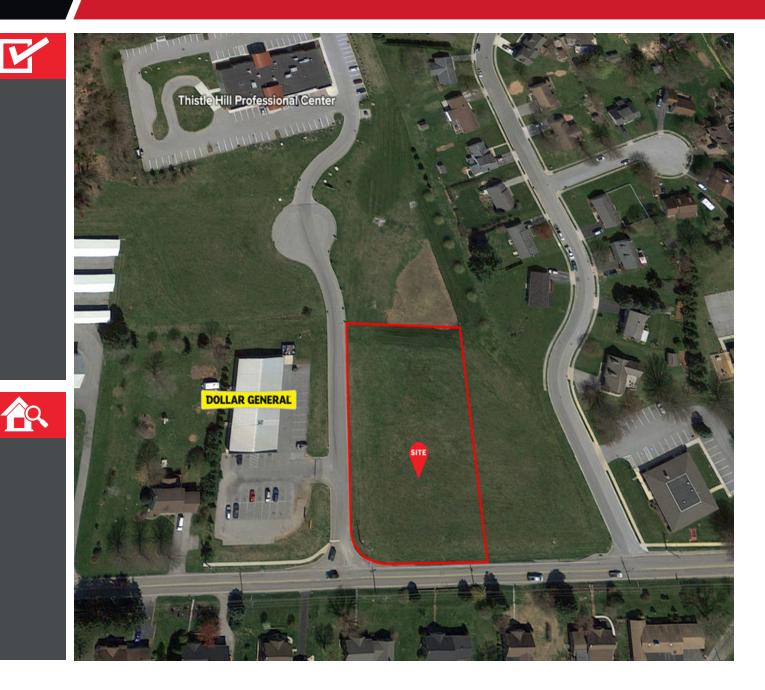

### **Benefits**

- Adjacent to Dollar General
- Medical uses nearby
- .96 acres
- Retail or Office uses

#### **PROPERTY OVERVIEW**

Excellent buildable lot for retail or office uses. Adjacent to Dollar General and Thistle Hill Professional Center that includes several Hanover Hospital affiliates.