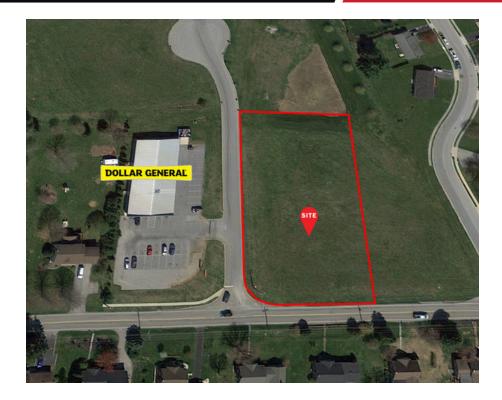

### **Benefits**

- Adjacent to Dollar General
- Medical uses nearby
- .96 acres
- Retail or Office uses

#### **PROPERTY OVERVIEW**

Excellent buildable lot for retail or office uses. Adjacent to Dollar General and Thistle Hill Professional Center that includes several Hanover Hospital affiliates.