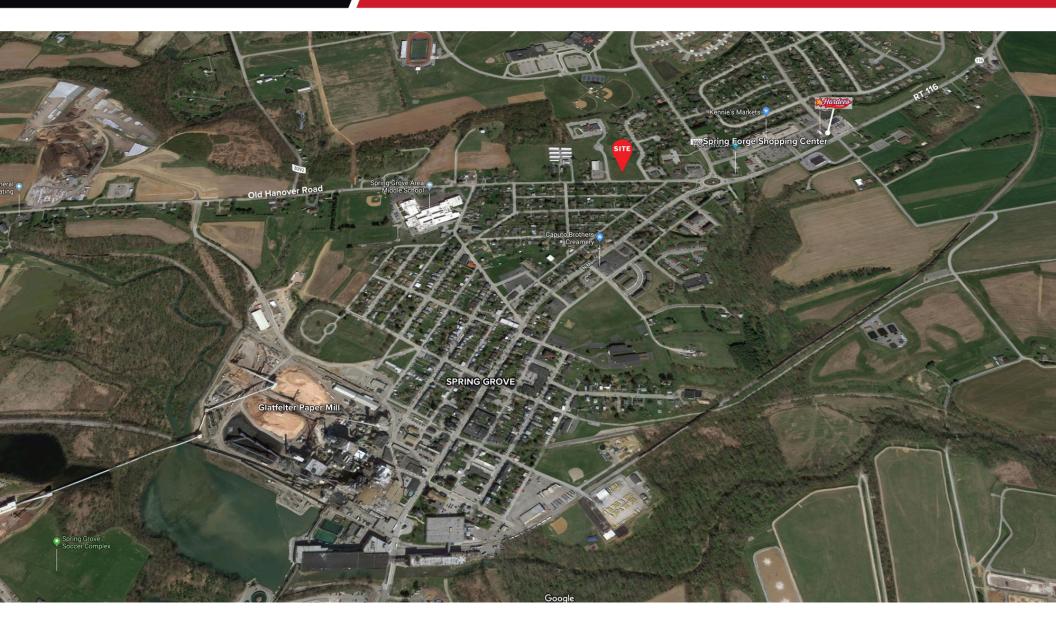

## OLD HANOVER ROAD: MARKET OVERVIEW

2010 Thistle Hill Dr, Spring Grove, PA 17362 • Opportunities Up To 0.96 Acres