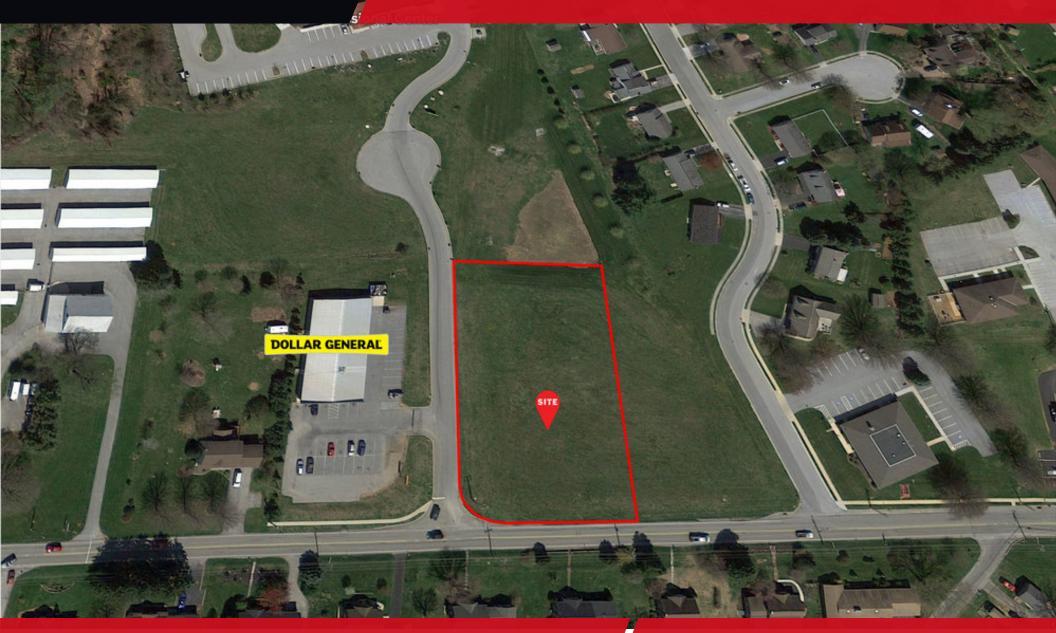

### **Benefits**

- Adjacent to Dollar General
- Medical uses nearby
- .96 acres
- Retail or Office uses

#### **PROPERTY OVERVIEW**

Excellent buildable lot for retail or office uses. Adjacent to Dollar General and Thistle Hill Professional Center that includes several Hanover Hospital affiliates.

#### **PROPERTY HIGHLIGHTS**

• Jackson Township

• Zoned Commercial

• Utilities available