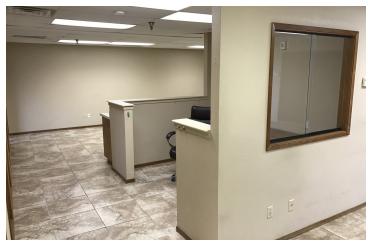

#### PROPERTY HIGHLIGHTS

- ±488 to ±2,120 SF Available Multiple Configurations
- Move-In Ready Condition w/ New Paint & Carpet
- Great Corner Location Near Fig Garden Loop
- Private Offices, Open Rooms, Multiple Entrance Points
- Located Between HWY 41 and HWY 99
- Ample Parking, Restrooms, and Courtyard Access
- Well-Known Freestanding Office Building @ Entrance
- Ample Private Parking Lot On Both Sides Of Building
- Convenient Location Between CA-99 and CA-41
- Excellent Bullard Presence Surrounded with Quality Tenants

#### PROPERTY DESCRIPTION

±488 to ±2,120 SF available between 4 efficient spaces: Professional Move-In Ready office spaces with fresh paint and flooring. Suite #158 of ±488 SF has 2 private offices and an open reception/office area. Suite #160 of ±2,120 SF offers (7) private offices, reception/waiting area, private restrooms & storage. Suite #163 of ±803 SF has (2) private offices & open waiting area with access to common area. Suite #170 of ±2,063 SF offers (8) private offices, reception/waiting area, private restrooms, & storage. All units have access to nice restrooms, private courtyard, signage, and abundant parking.