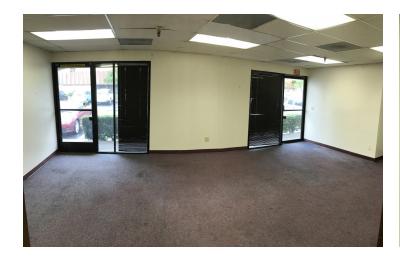

#### PROPERTY HIGHLIGHTS

- ±488 to ±2,120 SF Available Multiple Configurations
- Move-In Ready Condition w/ New Paint & Carpet
- Great Corner Location Near Fig Garden Loop
- Private Offices, Open Rooms, Multiple Entrance Points
- Located Between HWY 41 and HWY 99
- Ample Parking, Restrooms, and Courtyard Access
- Well-Known Freestanding Office Building @ Entrance
- Ample Private Parking Lot On Both Sides Of Building
- Convenient Location Between CA-99 and CA-41
- Excellent Bullard Presence Surrounded with Quality Tenants

#### PROPERTY DESCRIPTION

±488 to ±2,120 SF available between 4 efficient spaces: Professional Move-In Ready office spaces with fresh paint and flooring. Suite #158 of ±488 SF has 2 private offices and an open reception/office area. Suite #160 of ±2,120 SF offers (7) private offices, reception/waiting area, private restrooms & storage. Suite #163 of ±803 SF has (2) private offices & open waiting area with access to common area. Suite #170 of ±2,063 SF offers (8) private offices, reception/waiting area, private restrooms, & storage. All units have access to nice restrooms, private courtyard, signage, and abundant parking.