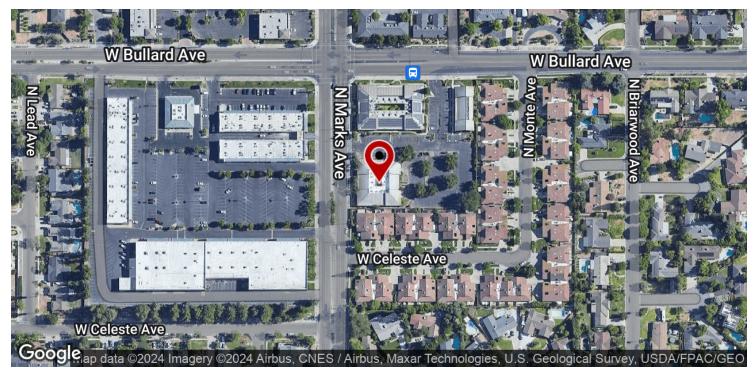

### PROFESSIONAL OFFICE SPACES NEAR FIGARDEN LOOP

5756 N Marks Ave, Fresno, CA 93711

Lease Rate

\$1.00 SF/MONTH

Cross Streets: Bullard Avenue

APN: 415-212-160

Professional office suites located in Fresno, between HWY 99 and HWY 41. Building is north of Celeste Avenue, east of Marks Avenue, south of Bullard Avenue and west of Monte Avenue. National surrounding tenants include Starbucks, Target, Burger King, Savemart, Dutch Bros, Carl's Jr., Texas Roadhouse, Red Robin, Taco Bell, Kohls, Chase, Wells Fargo, Edo-ya, Panera, Sonic, Bank of the West, Ross, Noble Credit Union, Applebee's, & many others!