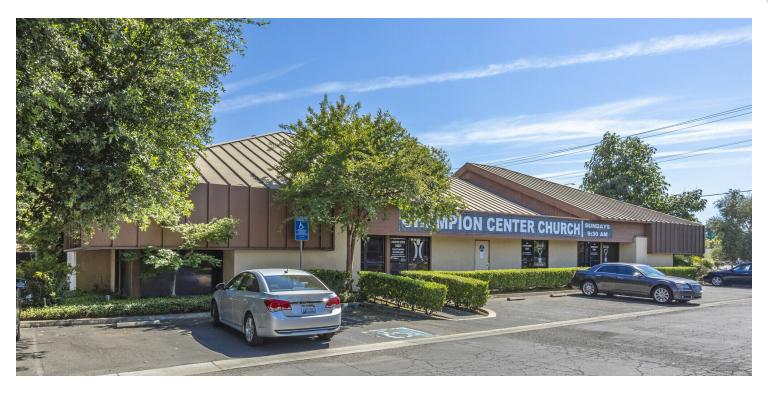

### PROFESSIONAL OFFICE SPACES NEAR FIGARDEN LOOP

5756 N Marks Ave, Fresno, CA 93711

Lease Rate

\$1.00 SF/MONTH

### PROFESSIONAL OFFICE SPACES NEAR FIGARDEN LOOP

5756 N Marks Ave, Fresno, CA 93711

#### PROPERTY HIGHLIGHTS

- ±488 to ±2,120 SF Available Multiple Configurations
- Move-In Ready Condition w/ New Paint & Carpet
- Great Corner Location Near Fig Garden Loop
- Private Offices, Open Rooms, Multiple Entrance Points
- Located Between HWY 41 and HWY 99
- Ample Parking, Restrooms, and Courtyard Access
- Well-Known Freestanding Office Building @ Entrance
- Ample Private Parking Lot On Both Sides Of Building
- Convenient Location Between CA-99 and CA-41
- Excellent Bullard Presence Surrounded with Quality Tenants