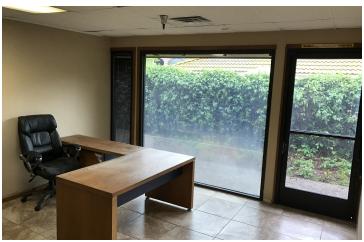

#### PROPERTY DESCRIPTION

±488 to ±2,120 SF available between 4 efficient spaces: Professional Move-In Ready office spaces with fresh paint and flooring. Suite #158 of ±488 SF has 2 private offices and an open reception/office area. Suite #160 of ±2,120 SF offers (7) private offices, reception/waiting area, private restrooms & storage. Suite #163 of ±803 SF has (2) private offices & open waiting area with access to common area. Suite #170 of ±2,063 SF offers (8) private offices, reception/waiting area, private restrooms, & storage. All units have access to nice restrooms, private courtyard, signage, and abundant parking.