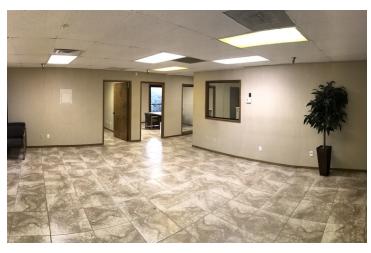

#### PROPERTY DESCRIPTION

±488 to ±2,120 SF available between 4 efficient spaces: Professional Move-In Ready office spaces with fresh paint and flooring. Suite #158 of ±488 SF has 2 private offices and an open reception/office area. Suite #160 of ±2,120 SF offers (7) private offices, reception/waiting area, private restrooms & storage. Suite #163 of ±803 SF has (2) private offices & open waiting area with access to common area. Suite #170 of ±2,063 SF offers (8) private offices, reception/waiting area, private restrooms, & storage. All units have access to nice restrooms, private courtyard, signage, and abundant parking.