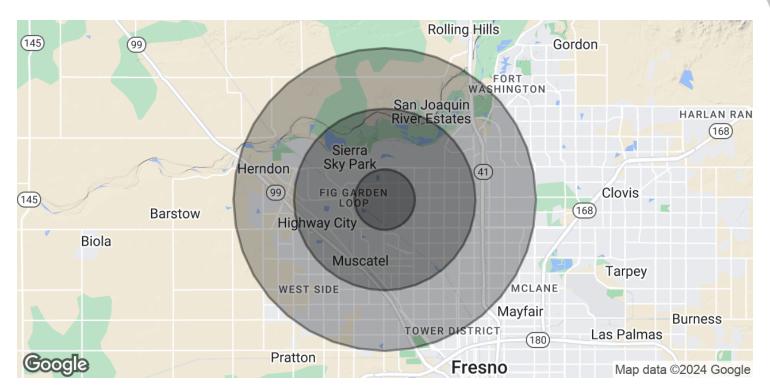

# PROFESSIONAL OFFICE SPACES NEAR FIGARDEN LOOP

5756 N Marks Ave, Fresno, CA 93711

| POPULATION           | 1 MILE    | 3 MILES   | 5 MILES   |
|----------------------|-----------|-----------|-----------|
| Total Population     | 14,689    | 113,480   | 252,869   |
| Average Age          | 38.6      | 35.7      | 33.8      |
| Average Age (Male)   | 37.8      | 34.0      | 32.5      |
| Average Age (Female) | 39.8      | 36.9      | 34.9      |
|                      |           |           |           |
| HOUSEHOLDS & INCOME  | 1 MILE    | 3 MILES   | 5 MILES   |
| Total Households     | 5,546     | 41,349    | 90,150    |
| # of Persons per HH  | 2.6       | 2.7       | 2.8       |
| Average HH Income    | \$86,950  | \$77,094  | \$67,311  |
| Average House Value  | \$392,197 | \$318,306 | \$297,433 |
|                      |           |           |           |
| ETHNICITY (%)        | 1 MILE    | 3 MILES   | 5 MILES   |
| Hispanic             | 27.1%     | 35.6%     | 39.9%     |