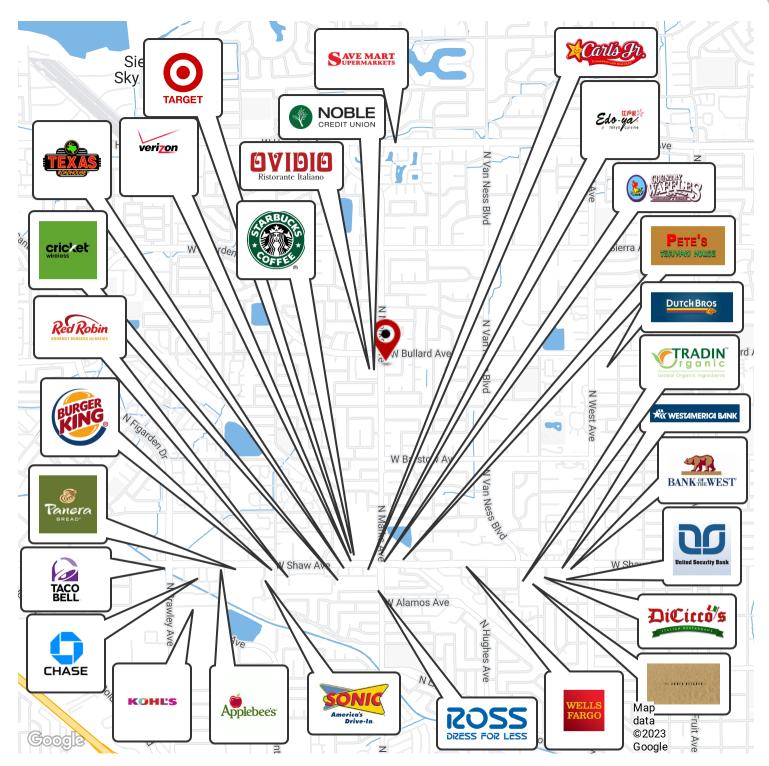

Professional office suites located in Fresno, between HWY 99 and HWY 41. Building is north of Celeste Avenue, east of Marks Avenue, south of Bullard Avenue and west of Monte Avenue. National surrounding tenants include Starbucks, Target, Burger King, Savemart, Dutch Bros, Carl's Jr., Texas Roadhouse, Red Robin, Taco Bell, Kohls, Chase, Wells Fargo, Edo-ya, Panera, Sonic, Bank of the West, Ross, Noble Credit Union, Applebee's, & many others!