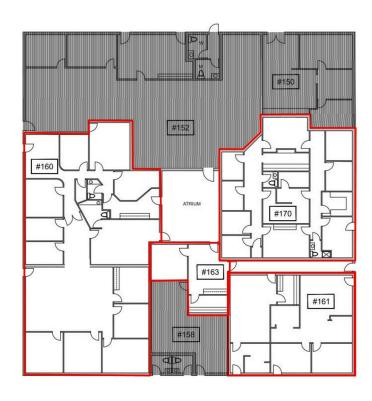

#### PROPERTY DESCRIPTION

±488 to ±2,120 SF available between 4 efficient spaces: Professional Move-In Ready office spaces with fresh paint and flooring. Suite #158 of ±488 SF has 2 private offices and an open reception/office area. Suite #160 of ±2,120 SF offers (7) private offices, reception/waiting area, private restrooms & storage. Suite #163 of ±803 SF has (2) private offices & open waiting area with access to common area. Suite #170 of ±2,063 SF offers (8) private offices, reception/waiting area, private restrooms, & storage. All units have access to nice restrooms, private courtyard, signage, and abundant parking.

#### **AVAILABLE SPACES**

| SUITE     | TENANT    | SIZE (SF) | LEASE TYPE     | LEASE RATE      |
|-----------|-----------|-----------|----------------|-----------------|
| Suite 158 | Available | 488 SF    | Modified Gross | \$1.00 SF/month |
| Suite 160 | Available | 2,120 SF  | Modified Gross | \$1.00 SF/month |
| Suite 163 | Available | 803 SF    | Modified Gross | \$1.00 SF/month |
| Suite 170 | Available | 2,000 SF  | Modified Gross | \$1.00 SF/month |