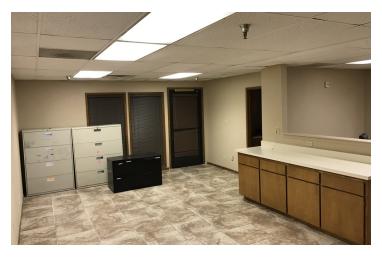

#### PROPERTY DESCRIPTION

±488 to ±2,120 SF available between 4 efficient spaces: Professional Move-In Ready office spaces with fresh paint and flooring. Suite #158 of ±488 SF has 2 private offices and an open reception/office area. Suite #160 of ±2,120 SF offers (7) private offices, reception/waiting area, private restrooms & storage. Suite #163 of ±803 SF has (2) private offices & open waiting area with access to common area. Suite #170 of ±2,063 SF offers (8) private offices, reception/waiting area, private restrooms, & storage. All units have access to nice restrooms, private courtyard, signage, and abundant parking.