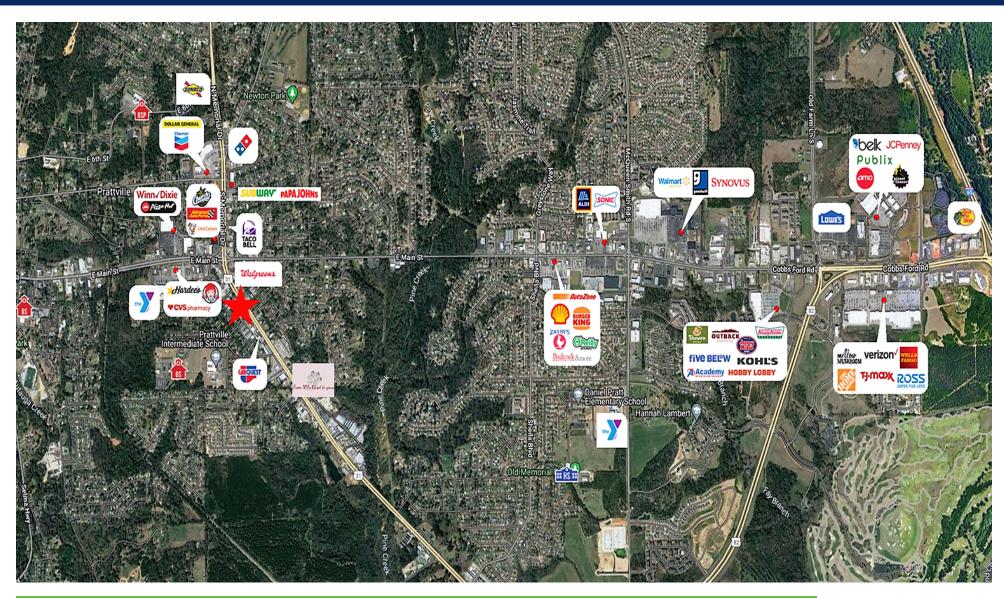

#### PROPERTY HIGHLIGHTS

- Fully Renovated Office building located in Prattville, AL
- Ample parking for employees & customers
- Traffic Counts of 29.150± AADT on S. Memorial Dr.
- 0.2± Miles from Main St.

- 0.6± Miles from Highway 14
- 1.4± Miles from Downtown Prattville, AL
- 2.0± Miles from Highway 82
- 4.7± Miles from I-65