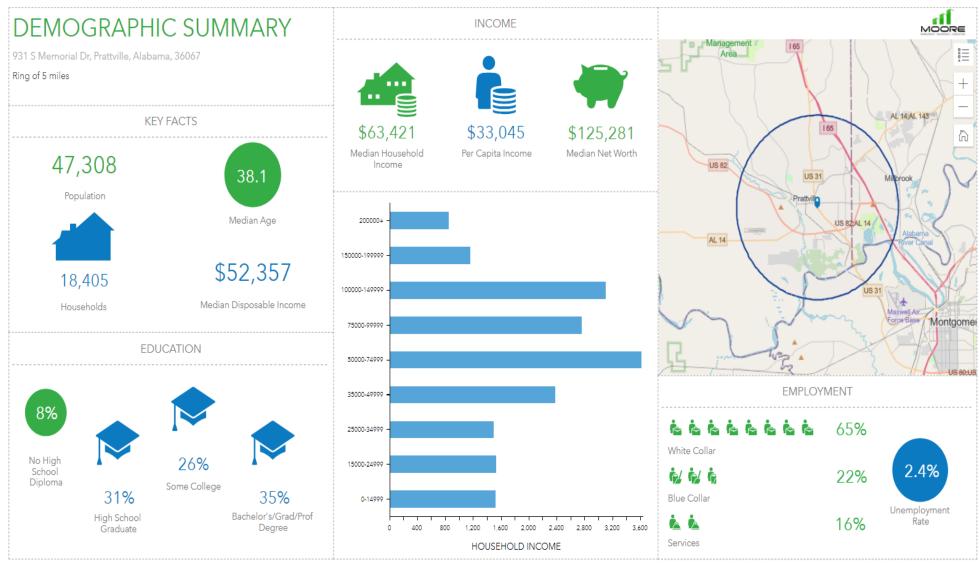

#### **OFFERING SUMMARY**

Available SF: 1.748 SF

Lease Rate:

(NN)

\$2,000.00 per month

Lot Size: 0.19 Acres

**Building Size:** 1.748

#### PROPERTY HIGHLIGHTS

- Fully Renovated Office building located in Prattville, AL
- Ample parking for employees & customers
- Traffic Counts of 29.150± AADT on S. Memorial Dr.
- 0.2± Miles from Main St.

- 0.6± Miles from Highway 14
- 1.4± Miles from Downtown Prattville, AL
- 2.0± Miles from Highway 82
- 4.7± Miles from I-65