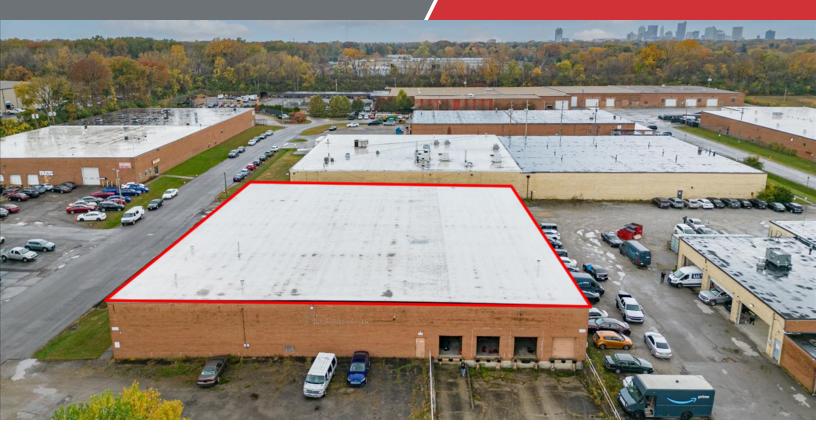

#### For Sale

25,920 SF on 1.28± Acres Industrial Building

## 1523 Alum Creek Drive

Columbus, Ohio 43209

#### **Property Highlights**

- 25,920 SF Industrial Property
- Ideal for Owner Occupant
- Building is Fully Leased (M2M)
- Situated on 1.275 Acres
- 17' Clear Height
- Four (4) Dock Doors
- One (1) 14' Drive-In Door
- New TPO Roof with R30 Insulation
- · Centrally located in the Alum Creek corridor
- Convenient Access to I-70

Sale Price: \$2,540,000 WWW.1523ALUMCREEK.COM