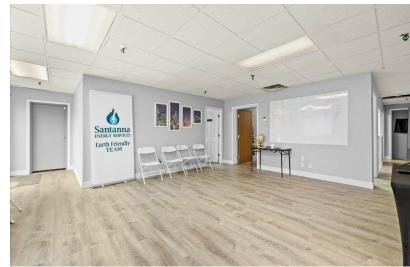

For Sale

25,920 SF on 1.28± Acres Industrial Building



## 1523 Alum Creek Drive

Columbus, Ohio 43209

#### **Property Highlights**

- 25,920 SF Industrial Property
- Ideal for Owner Occupant
- Building is Fully Leased (M2M)
- Situated on 1.275 Acres
- 17' Clear Height
- Four (4) Dock Doors
- One (1) 14' Drive-In Door
- New TPO Roof with R30 Insulation
- · Centrally located in the Alum Creek corridor
- Convenient Access to I-70

Sale Price: \$2,540,000 WWW.1523ALUMCREEK.COM



#### For More Information

#### John Mally

O: 614 629 5254 jmally@ohioequities.com

#### Chad Boggs

O: 614 629 5261

cboggs@ohioequities.com | OH #2023003870

# NAIOhio Equities

## For Sale 1523 Alum Creek Drive Exterior Photos







# NAIOhio Equities

## For Sale 1523 Alum Creek Drive Interior Photos













## Nal Ohio Equities

### For Sale

1523 Alum Creek Drive Surrounding Amenities



# **N**AlOhio Equities

# For Sale 1523 Alum Creek Drive Demographics



| 1 Mile                                         | 2 Miles                        | 3 Miles                                                                       |
|------------------------------------------------|--------------------------------|-------------------------------------------------------------------------------|
| 10,963                                         | 52,685                         | 118,610                                                                       |
| 40.5                                           | 38.3                           | 37.0