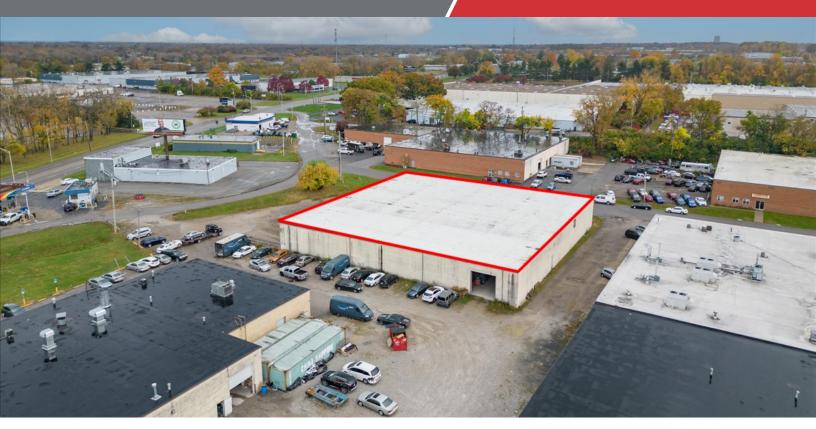

## **N**AlOhio Equities

#### For Sale

25,920 SF on 1.28± Acres Industrial Building



## 1523 Alum Creek Drive

Columbus, Ohio 43209

#### **Property Highlights**

- 25,920 SF Industrial Property
- Ideal for Owner Occupant
- Building is Fully Leased (M2M)
- Situated on 1.275 Acres
- 17' Clear Height
- Four (4) Dock Doors
- One (1) 14' Drive-In Door
- New TPO Roof with R30 Insulation
- · Centrally located in the Alum Creek corridor
- Convenient Access to I-70

Sale Price: \$2,540,000 WWW.1523ALUMCREEK.COM



#### For More Information

#### John Mally

O: 614 629 5254 jmally@ohioequities.com

#### Chad Boggs

O: 614 629 5261

cboggs@ohioequities.com | OH #2023003870

# NAIOhio Equities

## For Sale 1523 Alum Creek Drive Exterior Photos







# NAIOhio Equities

## For Sale 1523 Alum Creek Drive Interior Photos













## Nal Ohio Equities

### For Sale

1523 Alum Creek Drive Surrounding Amenities



# **N**AlOhio Equities

# For Sale 1523 Alum Creek Drive Demographics



| 1 Mile                                         | 2 Miles                        | 3 Miles                                                                       |
|------------------------------------------------|--------------------------------|-------------------------------------------------------------------------------|
| 10,963                                         | 52,685                         | 118,610                                                                       |
| 40.5                                           | 38.3