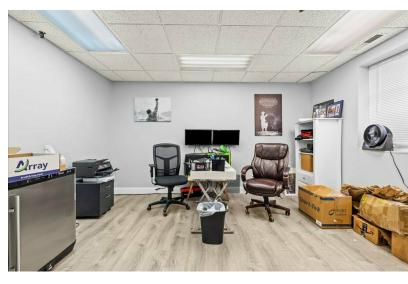

Sale

25,920 SF on 1.28± Acres Industrial Building



## 1523 Alum Creek Drive

Columbus, Ohio 43209

#### **Property Highlights**

- 25,920 SF Industrial Property
- Ideal for Owner Occupant
- Building is Fully Leased (M2M)
- Situated on 1.275 Acres
- 17' Clear Height
- Four (4) Dock Doors
- One (1) 14' Drive-In Door
- New TPO Roof with R30 Insulation
- · Centrally located in the Alum Creek corridor
- Convenient Access to I-70

Sale Price: \$2,540,000 WWW.1523ALUMCREEK.COM



#### For More Information

#### John Mally

O: 614 629 5254 jmally@ohioequities.com

#### Chad Boggs

O: 614 629 5261

cboggs@ohioequities.com | OH #2023003870

# NAIOhio Equities

## For Sale 1523 Alum Creek Drive Exterior Photos







# NAIOhio Equities

## For Sale 1523 Alum Creek Drive Interior Photos













## Nal Ohio Equities

### For Sale

1523 Alum Creek Drive Surrounding Amenities



# **N**AlOhio Equities

# For Sale 1523 Alum Creek Drive Demographics



| 1 Mile                                         | 2 Miles                        | 3 Miles                                                                       |
|------------------------------------------------|--------------------------------|-------------------------------------------------------------------------------|
| 10,963                                         | 52,685                         | 118,610                                                                       |
| 40.5                                           | 38.3                           | 37.0