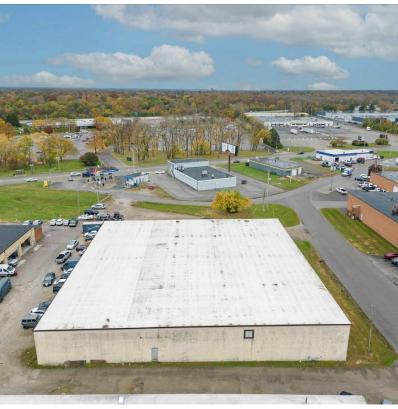

## **N**AlOhio Equities

#### For Sale

25,920 SF on 1.28± Acres Industrial Building



## 1523 Alum Creek Drive

Columbus, Ohio 43209

#### **Property Highlights**

- 25,920 SF Industrial Property
- Ideal for Owner Occupant
- Building is Fully Leased (M2M)
- Situated on 1.275 Acres
- 17' Clear Height
- Four (4) Dock Doors
- One (1) 14' Drive-In Door
- New TPO Roof with R30 Insulation
- · Centrally located in the Alum Creek corridor
- Convenient Access to I-70

Sale Price: \$2,540,000 WWW.1523ALUMCREEK.COM



#### For More Information

#### John Mally

O: 614 629 5254 jmally@ohioequities.com

#### Chad Boggs

O: 614 629 5261

cboggs@ohioequities.com | OH #2023003870

# NAIOhio Equities

## For Sale 1523 Alum Creek Drive Exterior Photos







# NAIOhio Equities

## For Sale 1523 Alum Creek Drive Interior Photos













## Nal Ohio Equities

### For Sale

1523 Alum Creek Drive Surrounding Amenities



# **N**AlOhio Equities

# For Sale 1523 Alum Creek Drive Demographics



| 1 Mile                                         | 2 Miles                        | 3 Miles                                                                       |
|------------------------------------------------|--------------------------------|-------------------------------------------------------------------------------|
| 10,963                                         | 52,685                         | 118,610                                                                       |
| 40.5                                           | 38.3