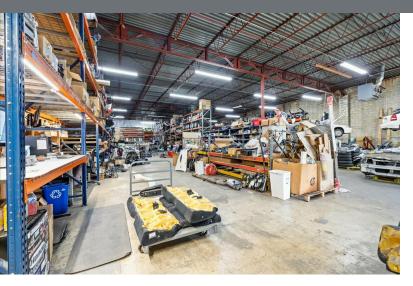

#### For Sale

25,920 SF on 1.28± Acres Industrial Building



## 1523 Alum Creek Drive

Columbus, Ohio 43209

#### **Property Highlights**

- 25,920 SF Industrial Property
- Ideal for Owner Occupant
- Building is Fully Leased (M2M)
- Situated on 1.275 Acres
- 17' Clear Height
- Four (4) Dock Doors
- One (1) 14' Drive-In Door
- New TPO Roof with R30 Insulation
- · Centrally located in the Alum Creek corridor
- Convenient Access to I-70

Sale Price: \$2,540,000 WWW.1523ALUMCREEK.COM



#### For More Information

#### John Mally

O: 614 629 5254 jmally@ohioequities.com

#### Chad Boggs

O: 614 629 5261

cboggs@ohioequities.com | OH #2023003870

# NAIOhio Equities

## For Sale 1523 Alum Creek Drive Exterior Photos







# NAIOhio Equities

## For Sale 1523 Alum Creek Drive Interior Photos













## Nal Ohio Equities

### For Sale

1523 Alum Creek Drive Surrounding Amenities



# **N**AlOhio Equities

# For Sale 1523 Alum Creek Drive Demographics



| 1 Mile                                         | 2 Miles                        | 3 Miles                                                                       |
|------------------------------------------------|--------------------------------|-------------------------------------------------------------------------------|
| 10,963                                         | 52,685                         | 118,610                                                                       |
| 40.5                                           | 38.3                           | 37.0