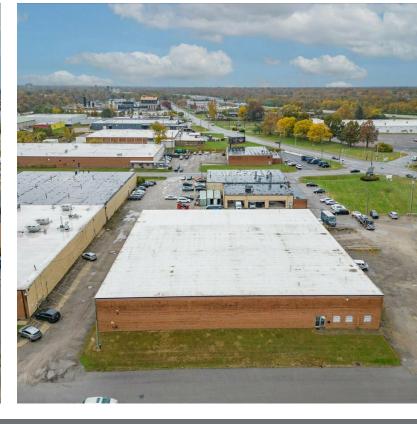

## **N**AlOhio Equities

#### For Sale

25,920 SF on 1.28± Acres Industrial Building



## 1523 Alum Creek Drive

Columbus, Ohio 43209

#### **Property Highlights**

- 25,920 SF Industrial Property
- Ideal for Owner Occupant
- Building is Fully Leased (M2M)
- Situated on 1.275 Acres
- 17' Clear Height
- Four (4) Dock Doors
- One (1) 14' Drive-In Door
- New TPO Roof with R30 Insulation
- · Centrally located in the Alum Creek corridor
- Convenient Access to I-70

Sale Price: \$2,540,000 WWW.1523ALUMCREEK.COM



#### For More Information

#### John Mally

O: 614 629 5254 jmally@ohioequities.com

#### Chad Boggs

O: 614 629 5261

cboggs@ohioequities.com | OH #2023003870

# NAIOhio Equities

## For Sale 1523 Alum Creek Drive Exterior Photos







# NAIOhio Equities

## For Sale 1523 Alum Creek Drive Interior Photos













## Nal Ohio Equities

### For Sale

1523 Alum Creek Drive Surrounding Amenities



# **N**AlOhio Equities

# For Sale 1523 Alum Creek Drive Demographics



| 1 Mile                                         | 2 Miles                        | 3 Miles                                                                       |
|------------------------------------------------|--------------------------------|-------------------------------------------------------------------------------|
| 10,963                                         | 52,685                         | 118,610                                                                       |
| 40.5                                           | 38.3