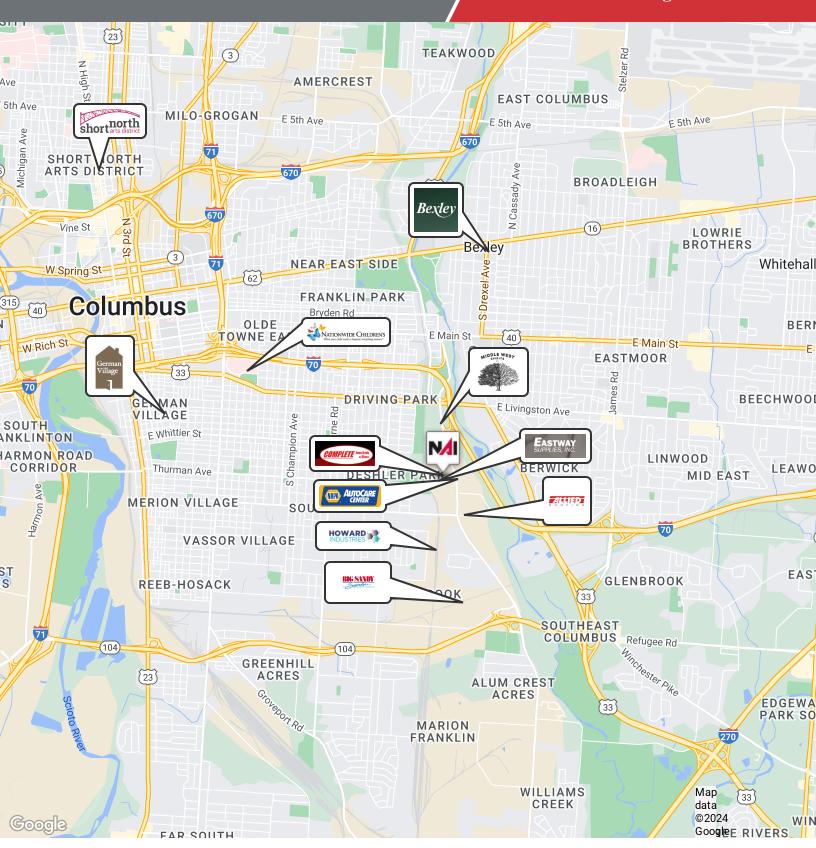

umbus, Ohio 43209

#### **Property Highlights**

- 25,920 SF Industrial Property
- Ideal for Owner Occupant
- Building is Fully Leased (M2M)
- Situated on 1.275 Acres
- 17' Clear Height
- Four (4) Dock Doors
- One (1) 14' Drive-In Door
- New TPO Roof with R30 Insulation
- · Centrally located in the Alum Creek corridor
- Convenient Access to I-70

Sale Price: \$2,540,000 WWW.1523ALUMCREEK.COM



#### For More Information

#### John Mally

O: 614 629 5254 jmally@ohioequities.com

#### Chad Boggs

O: 614 629 5261

cboggs@ohioequities.com | OH #2023003870

# NAIOhio Equities

## For Sale 1523 Alum Creek Drive Exterior Photos







# NAIOhio Equities

## For Sale 1523 Alum Creek Drive Interior Photos













## Nal Ohio Equities

### For Sale

1523 Alum Creek Drive Surrounding Amenities



# **N**AlOhio Equities

# For Sale 1523 Alum Creek Drive Demographics



| 1 Mile                                         | 2 Miles                        | 3 Miles                                                                       |
|------------------------------------------------|--------------------------------|-------------------------------------------------------------------------------|
| 10,963                                         | 52,685                         | 118,610                                                                       |
| 40.5                                           | 38.3                           | 37.0                                                                          |
| 40.2                                           | 38.6