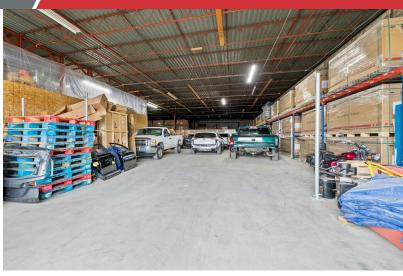

### For Sale

25,920 SF on 1.28± Acres Industrial Building



## 1523 Alum Creek Drive

Columbus, Ohio 43209

#### **Property Highlights**

- 25,920 SF Industrial Property
- Ideal for Owner Occupant
- Building is Fully Leased (M2M)
- Situated on 1.275 Acres
- 17' Clear Height
- Four (4) Dock Doors
- One (1) 14' Drive-In Door
- New TPO Roof with R30 Insulation
- · Centrally located in the Alum Creek corridor
- Convenient Access to I-70

Sale Price: \$2,540,000 WWW.1523ALUMCREEK.COM



#### For More Information

#### John Mally

O: 614 629 5254 jmally@ohioequities.com

#### Chad Boggs

O: 614 629 5261

cboggs@ohioequities.com | OH #2023003870

# NAIOhio Equities

## For Sale 1523 Alum Creek Drive Exterior Photos







# NAIOhio Equities

## For Sale 1523 Alum Creek Drive Interior Photos













## Nal Ohio Equities

### For Sale

1523 Alum Creek Drive Surrounding Amenities



# **N**AlOhio Equities

# For Sale 1523 Alum Creek Drive Demographics



| 1 Mile                                         | 2 Miles                        | 3 Miles                                                                       |
|------------------------------------------------|--------------------------------|-------------------------------------------------------------------------------|
| 10,963                                         | 52,685                         | 118,610                                                                       |
| 40.5                                           | 38.3                           | 37.0